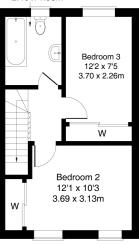

On the second floor, two further bedrooms are set to either aspect, with carpeted flooring and built-in wardrobes. The family-size bathroom has a rearfacing window, and is fitted with a three-piece suite, tiled splash walls, and a ladder-style radiator.

## mov<sup>8</sup>16 Armstrong Road, Edinburgh EH14 2BF

Approximate Gross Internal Area: (1076 sq ft - 100 sq m.)

Bathroom 7'10 x 6'6 2.40 x 1.98m

First Floor

Second Floor

Legal Disclaimer: Floor-plan and measurements are for illustrative guidance only, and not intended to form part of any contract.