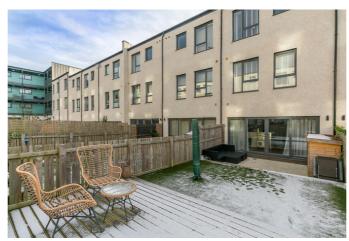

In addition, there is district heating, a Juliet balcony, double glazing, integrated wardrobes for each bedroom and upper-floor views of the Pentland Hills.

Externally there is a patio area to the front, whilst an enclosed rear garden includes a paved patio, a wood-decked patio and a lawn.