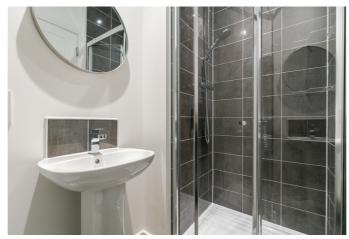

On the first floor, a master bedroom is set to the rear and features a built-in wardrobe and an en-suite shower room, with a two-piece suite and an integrated cubicle. Southerly facing to the front is a flexible family room, with carpeted flooring, a Juliet balcony and access to a second carpeted stairway.