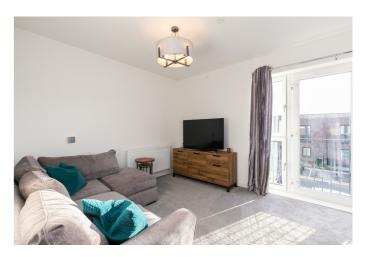

The development has maintained grounds and ample residential parking, and offers superb public and private transport links to both the city centre and the wider motorway network.

The entrance hall features a built-in cloak cupboard, and gives access to a living room, a carpeted stainway and a WC with utility space. A spacious, open-plan public room features quality wood-effect flooring continuing from the hall, contemporary lighting, a built-in store cupboard and large French patio doors opening to the garden and offering superb natural light. The fitted kitchen features wood-effect worktops with matching upstands, a sink with a drainer, unit downlighting, an integrated dishwasher, a fridge/freezer, an oven and a ceramic hob with a 'floating' canopy above.