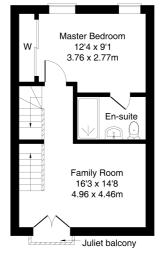

In addition, there is district heating, a Juliet balcony, double glazing, integrated wardrobes for each bedroom and upper-floor views of the Pentland Hills.

Externally there is a patio area to the front, whilst an enclosed rear garden includes a paved patio, a wood-decked patio and a lawn.

On the first floor, a master bedroom is set to the rear and features a built-in wardrobe and an en-suite shower room, with a two-piece suite and an integrated cubicle. Southerly facing to the front is a flexible family room, with carpeted flooring, a Juliet balcony and access to a second carpeted stairway.

## mov<sup>8</sup>16 Armstrong Road, Edinburgh EH14 2BF

Approximate Gross Internal Area: (1076 sq ft - 100 sq m.)

Bathroom 7'10 x 6'6 2.40 x 1.98m

First Floor

Second Floor

Legal Disclaimer: Floor-plan and measurements are for illustrative guidance only, and not intended to form part of any contract.