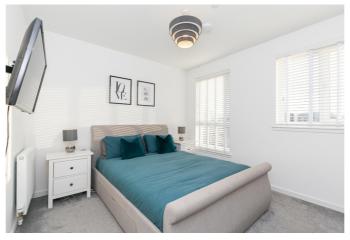

On the first floor, a master bedroom is set to the rear and features a built-in wardrobe and an en-suite shower room, with a two-piece suite and an integrated cubicle. Southerly facing to the front is a flexible family room, with carpeted flooring, a Juliet balcony and access to a second carpeted stairway.