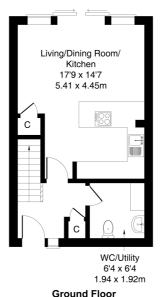

Comprises an entrance hall, an open-plan living/dining room and kitchen, a family room, three bedrooms, an en-suite shower room, a family bathroom, and a ground-floor WC/utility room.

In move-in condition and with light neutral decor throughout, highlights include a stylish integrated kitchen, modern bathroom suites and quality contemporary flooring.

The development has maintained grounds and ample residential parking, and offers superb public and private transport links to both the city centre and the wider motorway network.

The entrance hall features a built-in cloak cupboard, and gives access to a living room, a carpeted stainway and a WC with utility space. A spacious, open-plan public room features quality wood-effect flooring continuing from the hall, contemporary lighting, a built-in store cupboard and large French patio doors opening to the garden and offering superb natural light. The fitted kitchen features wood-effect worktops with matching upstands, a sink with a drainer, unit downlighting, an integrated dishwasher, a fridge/freezer, an oven and a ceramic hob with a 'floating' canopy above.

## mov<sup>8</sup>16 Armstrong Road, Edinburgh EH14 2BF

Approximate Gross Internal Area: (1076 sq ft - 100 sq m.)

Bathroom 7'10 x 6'6 2.40 x 1.98m

First Floor

Second Floor

Legal Disclaimer: Floor-plan and measurements are for illustrative guidance only, and not intended to form part of any contract.