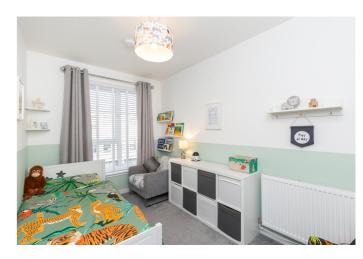

On the second floor, two further bedrooms are set to either aspect, with carpeted flooring and built-in wardrobes. The family-size bathroom has a rearfacing window, and is fitted with a three-piece suite, tiled splash walls, and a ladder-style radiator.