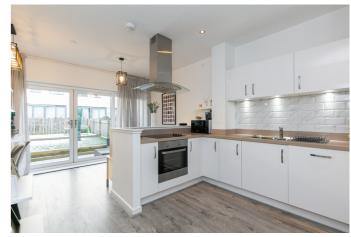

The development has maintained grounds and ample residential parking, and offers superb public and private transport links to both the city centre and the wider motorway network.

The entrance hall features a built-in cloak cupboard, and gives access to a living room, a carpeted stainway and a WC with utility space. A spacious, open-plan public room features quality wood-effect flooring continuing from the hall, contemporary lighting, a built-in store cupboard and large French patio doors opening to the garden and offering superb natural light. The fitted kitchen features wood-effect worktops with matching upstands, a sink with a drainer, unit downlighting, an integrated dishwasher, a fridge/freezer, an oven and a ceramic hob with a 'floating' canopy above.