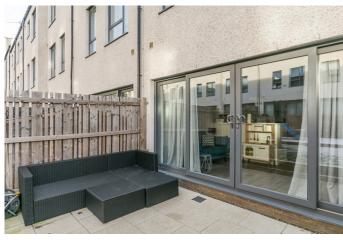

In addition, there is district heating, a Juliet balcony, double glazing, integrated wardrobes for each bedroom and upper-floor views of the Pentland Hills.

Externally there is a patio area to the front, whilst an enclosed rear garden includes a paved patio, a wood-decked patio and a lawn.