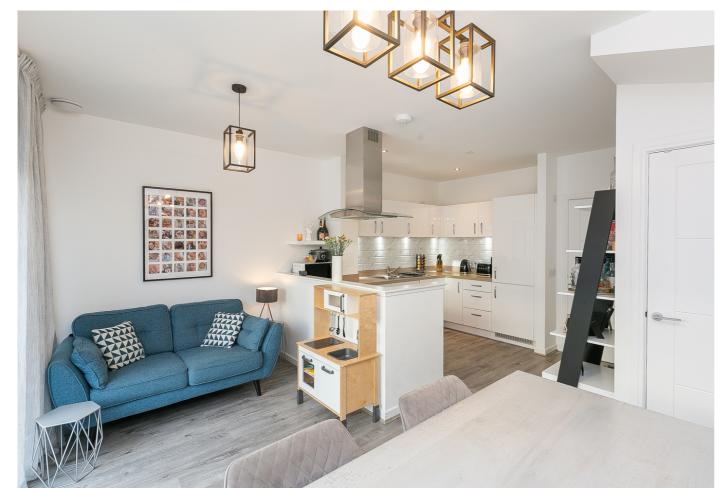

Comprises an entrance hall, an open-plan living/dining room and kitchen, a family room, three bedrooms, an en-suite shower room, a family bathroom, and a ground-floor WC/utility room.

In move-in condition and with light neutral decor throughout, highlights include a stylish integrated kitchen, modern bathroom suites and quality contemporary flooring.

The development has maintained grounds and ample residential parking, and offers superb public and private transport links to both the city centre and the wider motorway network.

The entrance hall features a built-in cloak cupboard, and gives access to a living room, a carpeted stainway and a WC with utility space. A spacious, open-plan public room features quality wood-effect flooring continuing from the hall, contemporary lighting, a built-in store cupboard and large French patio doors opening to the garden and offering superb natural light. The fitted kitchen features wood-effect worktops with matching upstands, a sink with a drainer, unit downlighting, an integrated dishwasher, a fridge/freezer, an oven and a ceramic hob with a 'floating' canopy above.