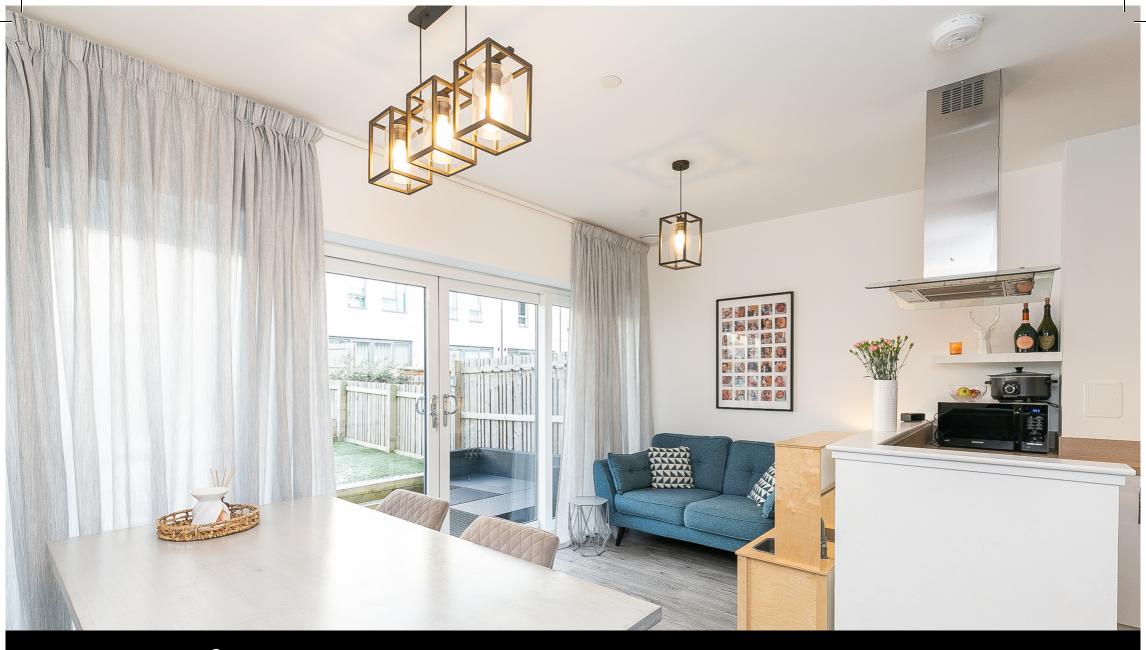

Comprises an entrance hall, an open-plan living/dining room and kitchen, a family room, three bedrooms, an en-suite shower room, a family bathroom, and a ground-floor WC/utility room.

In move-in condition and with light neutral decor throughout, highlights include a stylish integrated kitchen, modern bathroom suites and quality contemporary flooring.

The development has maintained grounds and ample residential parking, and offers superb public and private transport links to both the city centre and the wider motorway network.

The entrance hall features a built-in cloak cupboard, and gives access to a living room, a carpeted stainway and a WC with utility space. A spacious, open-plan public room features quality wood-effect flooring continuing from the hall, contemporary lighting, a built-in store cupboard and large French patio doors opening to the garden and offering superb natural light. The fitted kitchen features wood-effect worktops with matching upstands, a sink with a drainer, unit downlighting, an integrated dishwasher, a fridge/freezer, an oven and a ceramic hob with a 'floating' canopy above.