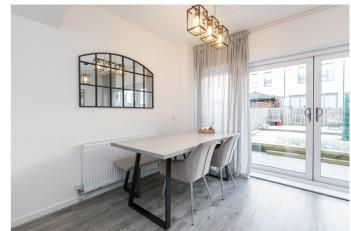

The development has maintained grounds and ample residential parking, and offers superb public and private transport links to both the city centre and the wider motorway network.

The entrance hall features a built-in cloak cupboard, and gives access to a living room, a carpeted stainway and a WC with utility space. A spacious, open-plan public room features quality wood-effect flooring continuing from the hall, contemporary lighting, a built-in store cupboard and large French patio doors opening to the garden and offering superb natural light. The fitted kitchen features wood-effect worktops with matching upstands, a sink with a drainer, unit downlighting, an integrated dishwasher, a fridge/freezer, an oven and a ceramic hob with a 'floating' canopy above.