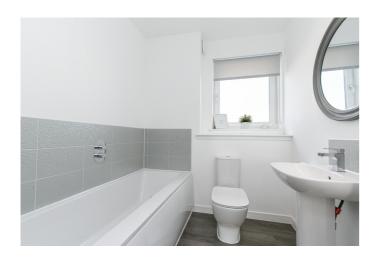

On the second floor, two further bedrooms are set to either aspect, with carpeted flooring and built-in wardrobes. The family-size bathroom has a rearfacing window, and is fitted with a three-piece suite, tiled splash walls, and a ladder-style radiator.