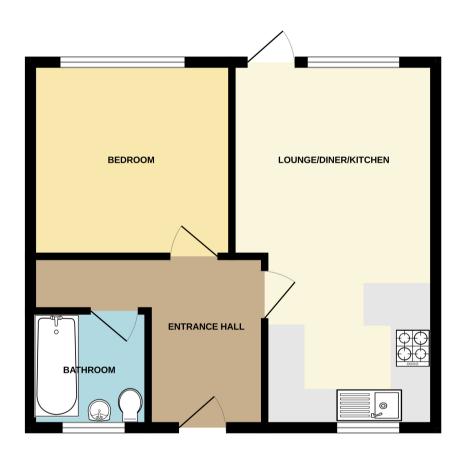

A short walk into Potters Bar Town Centre and Station (less than half a mile away), this is a perfect First Time Buy or Rental Investment, being offered for sale with No Onward Chain.

GROUND FLOOR 414 sq.ft. (38.5 sq.m.) approx.

TOTAL FLOOR AREA: 414 sq.ft. (38.5 sq.m.) approx.

White very attempt has been made to ensure the accuracy of the floorings contained here, measurements of doors, widoos, oncome and any other times are approximate and no responsibility is taken for any error, or some and any other times are approximate and no responsibility is taken for any error, prospective purchaser. Factors, systems and appliances shown have not been tested and no guarantee as to their operability or efficiency can be given.