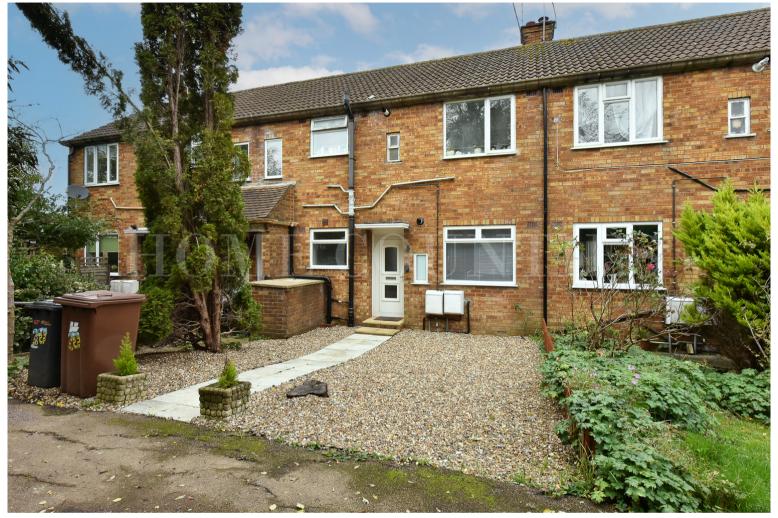

## Great Slades, Potters Bar, Hertfordshire, EN6 2ER £325,000

- NEWLY REFURBISHED
- OPEN PLAN LOUNGE / KITCHEN / DINER
- OWN ENTRANCE
- CHAIN FREE

- ONE BEDROOM GROUND FLOOR
- PRIVATE GARDEN
- CLOSE TO POTTERS BAR MAINLINE STATION.
- 125 YEAR LEASE ON COMPLETION

## £325,000 Leasehold

This newly refurbished one bedroom ground floor maisonette is ideally located within a short walk to Potters Bar Mainline Station, shops, and amenities. The property is located on this quiet turning just off Baker Street and benefits from its own private rear garden, full internal refurbishment, with new modern fitted kitchen, luxury bathroom and new flooring throughout.

A short walk into Potters Bar Town Centre and Station (less than half a mile away), this is a perfect First Time Buy or Rental Investment, being offered for sale with No Onward Chain.

GROUND FLOOR 414 sq.ft. (38.5 sq.m.) approx.