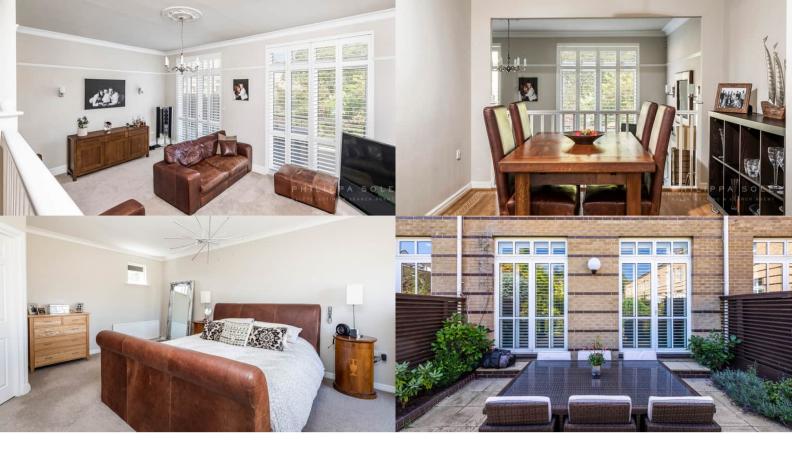

Wide stairs provide access to the imposing front door, entrance hall and cloakroom. The modern fitted kitchen is complimented by contrasting granite work surfaces and integral stainless-steel appliances and space for an American fridge / freezer. Amtico flooring runs throughout the kitchen and dining room. From here, an attractive gallery overlooks the main living room which spans the width of the property and is accessed via an inviting stairway. Two sets of floors to ceiling French doors provide access to the attractive patio area. On the first floor are three double bedrooms, (one is currently being used as an office). The large bathroom features a bath and large walk-in shower with travertine flooring. The top floor is given over entirely to the master suite offering a luxurious space with a modern fitted shower room and dressing room. Patio doors lead to the sunny private terrace, to which there is also access from the landing. From the entrance hall on ground level, an internal stairway leads to the utility room and direct access to the double garage with electric door. The property enjoys an enviable location within the development as it benefits from being screened from the opposite houses by the well positioned mature shrubs and trees in the communal grounds giving it a great deal of privacy. Cerne Abbas is a private development comprising two different styles of home located in a quadrant with beautifully maintained communal gardens in the centre. A parking space can be found in front of the garage and visitor parking is available throughout the development.