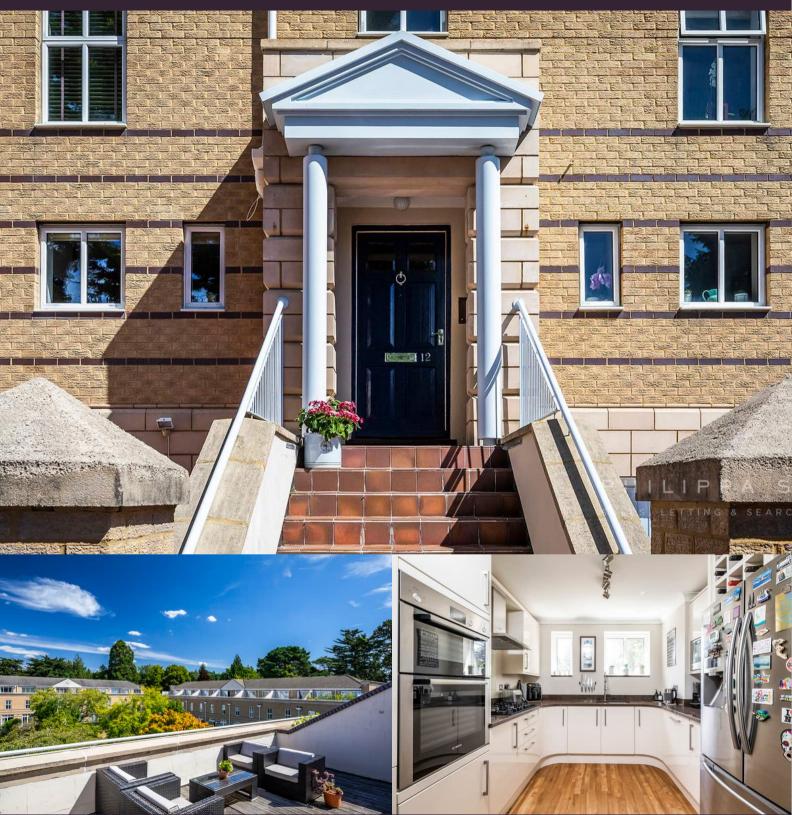

12 Cerne Abbas, 46 The Avenue, Branksome Park, Poole, Dorset BH13 6HF

TO LET

PHILIPPA SOLE

### £3,000 pcm

4 bedroom townhouse

350 metres to Branksome Chine Beach

private patio & roof terrace

en-suite & dressing room to master

modern family bathroom

double garage

freehold

Wide stairs provide access to the imposing front door, entrance hall and cloakroom. The modern fitted kitchen is complimented by contrasting granite work surfaces and integral stainless-steel appliances and space for an American fridge / freezer. Amtico flooring runs throughout the kitchen and dining room. From here, an attractive gallery overlooks the main living room which spans the width of the property and is accessed via an inviting stairway. Two sets of floors to ceiling French doors provide access to the attractive patio area. On the first floor are three double bedrooms, (one is currently being used as an office). The large bathroom features a bath and large walk-in shower with travertine flooring. The top floor is given over entirely to the master suite offering a luxurious space with a modern fitted shower room and dressing room. Patio doors lead to the sunny private terrace, to which there is also access from the landing. From the entrance hall on ground level, an internal stairway leads to the utility room and direct access to the double garage with electric door. The property enjoys an enviable location within the development as it benefits from being screened from the opposite houses by the well positioned mature shrubs and trees in the communal grounds giving it a great deal of privacy. Cerne Abbas is a private development comprising two different styles of home located in a quadrant with beautifully maintained communal gardens in the centre. A parking space can be found in front of the garage and visitor parking is available throughout the development.