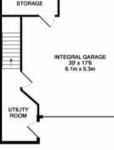

BASEMENT LEVEL APPROX. FLOOR AREA 402 SQ.FT. [40.1 SQ.M.]

1ST FLOOR APPROX, FLOOR AREA 668 SQ.FT. (62.0 SQ.M.)

## LOUNGE 1974 x 1210 5.8m x 3.9m TARS DINING ROOM 1074 x 97 3.2m x 2.9m RECEPTION HALL STORM PORCH

GROUND FLOOR APPROX FLOOR AREA 688 50 // T

Wide stairs provide access to the imposing front door, entrance hall and cloakroom. The modern fitted kitchen is complimented by contrasting granite work surfaces and integral stainless-steel appliances and space for an American fridge / freezer. Amtico flooring runs throughout the kitchen and dining room. From here, an attractive gallery overlooks the main living room which spans the width of the property and is accessed via an inviting stairway. Two sets of floors to ceiling French doors provide access to the attractive patio area. On the first floor are three double bedrooms, (one is currently being used as an office). The large bathroom features a bath and large walk-in shower with travertine flooring. The top floor is given over entirely to the master suite offering a luxurious space with a modern fitted shower room and dressing room. Patio doors lead to the sunny private terrace, to which there is also access from the landing. From the entrance hall on ground level, an internal stairway leads to the utility room and direct access to the double garage with electric door. The property enjoys an enviable location within the development as it benefits from being screened from the opposite houses by the well positioned mature shrubs and trees in the communal grounds giving it a great deal of privacy. Cerne Abbas is a private development comprising two different styles of home located in a quadrant with beautifully maintained communal gardens in the centre. A parking space can be found in front of the garage and visitor parking is available throughout the development.