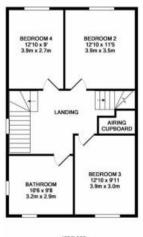

#### 2ND FLOOR APPROX. FLOOR AREA 413 SQ.FT. OR 4 SQ.M.)

WALK-IN

ENSUITE

CENIE ABRAS TOTAL APPROX NA RARA 2201 SET (104.5 Sci.M.) "Note and the set of the discrete protect is the set of the discrete protect set of the readow, and set of the protective protective set of the set of the set of the set of the protective protective set of the set of t

Wide stairs provide access to the imposing front door, entrance hall and cloakroom. The modern fitted kitchen is complimented by contrasting granite work surfaces and integral stainless-steel appliances and space for an American fridge / freezer. Amtico flooring runs throughout the kitchen and dining room. From here, an attractive gallery overlooks the main living room which spans the width of the property and is accessed via an inviting stairway. Two sets of floors to ceiling French doors provide access to the attractive patio area. On the first floor are three double bedrooms, (one is currently being used as an office). The large bathroom features a bath and large walk-in shower with travertine flooring. The top floor is given over entirely to the master suite offering a luxurious space with a modern fitted shower room and dressing room. Patio doors lead to the sunny private terrace, to which there is also access from the landing. From the entrance hall on ground level, an internal stairway leads to the utility room and direct access to the double garage with electric door. The property enjoys an enviable location within the development as it benefits from being screened from the opposite houses by the well positioned mature shrubs and trees in the communal grounds giving it a great deal of privacy. Cerne Abbas is a private development comprising two different styles of home located in a quadrant with beautifully maintained communal gardens in the centre. A parking space can be found in front of the garage and visitor parking is available throughout the development.