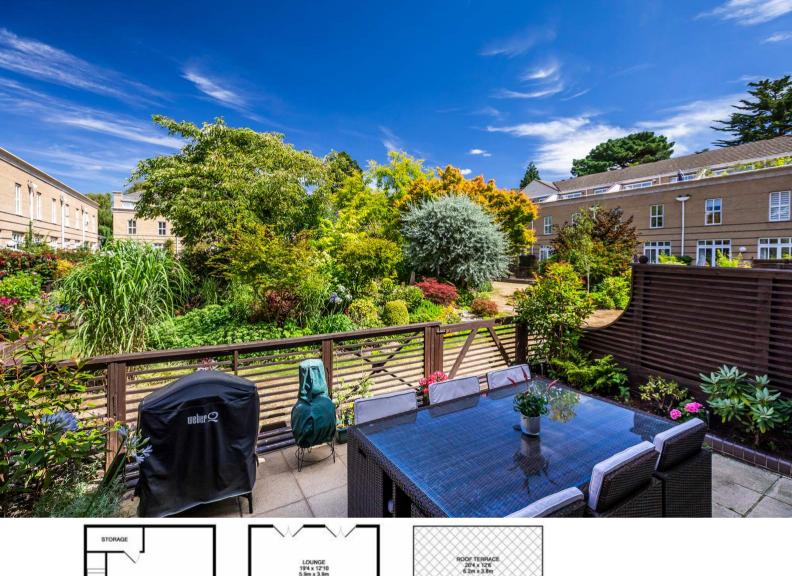

### £3,000 pcm

4 bedroom townhouse

350 metres to Branksome Chine Beach

private patio & roof terrace

en-suite & dressing room to master

modern family bathroom

double garage

freehold

Wide stairs provide access to the imposing front door, entrance hall and cloakroom. The modern fitted kitchen is complimented by contrasting granite work surfaces and integral stainless-steel appliances and space for an American fridge / freezer. Amtico flooring runs throughout the kitchen and dining room. From here, an attractive gallery overlooks the main living room which spans the width of the property and is accessed via an inviting stairway. Two sets of floors to ceiling French doors provide access to the attractive patio area. On the first floor are three double bedrooms, (one is currently being used as an office). The large bathroom features a bath and large walk-in shower with travertine flooring. The top floor is given over entirely to the master suite offering a luxurious space with a modern fitted shower room and dressing room. Patio doors lead to the sunny private terrace, to which there is also access from the landing. From the entrance hall on ground level, an internal stairway leads to the utility room and direct access to the double garage with electric door. The property enjoys an enviable location within the development as it benefits from being screened from the opposite houses by the well positioned mature shrubs and trees in the communal grounds giving it a great deal of privacy. Cerne Abbas is a private development comprising two different styles of home located in a quadrant with beautifully maintained communal gardens in the centre. A parking space can be found in front of the garage and visitor parking is available throughout the development.

## LOUNGE 1974 x 1210 5.8m x 3.9m TARS DINING ROOM 1074 x 97 3.2m x 2.9m RECEPTION HALL STORM PORCH

GROUND FLOOR APPROX FLOOR AREA 688 50 // T