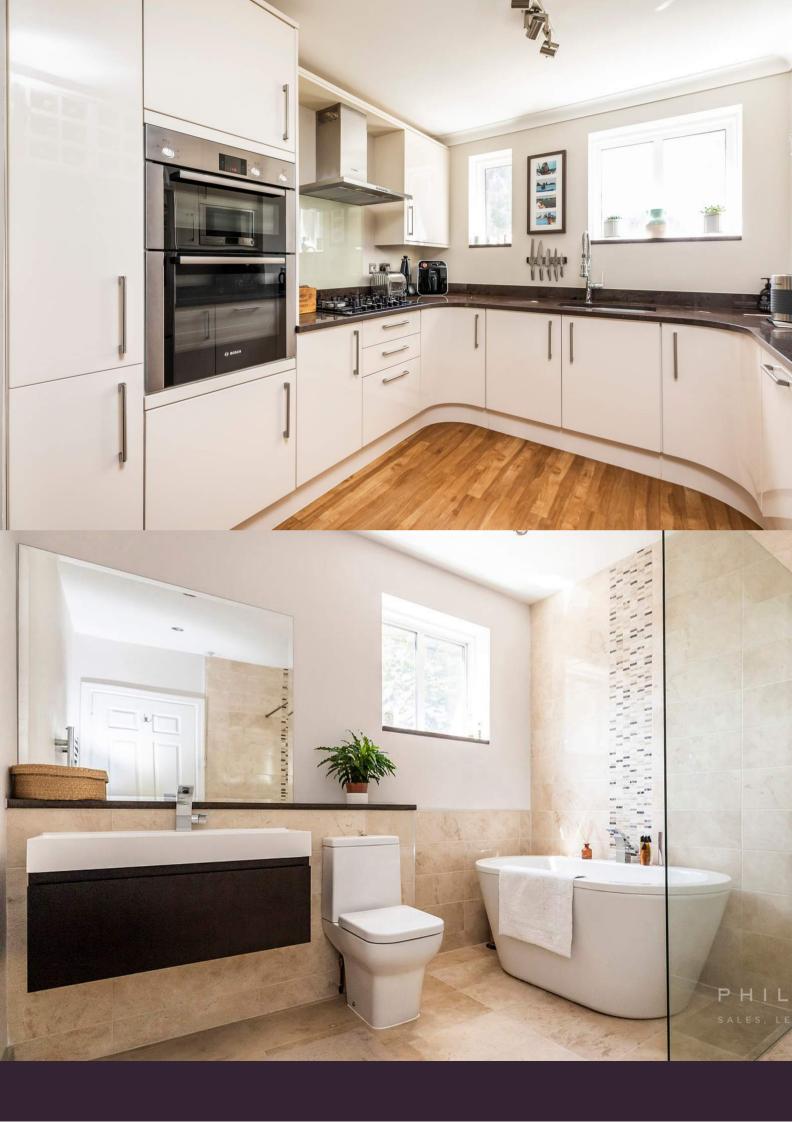

Wide stairs provide access to the imposing front door, entrance hall and cloakroom. The modern fitted kitchen is complimented by contrasting granite work surfaces and integral stainless-steel appliances and space for an American fridge / freezer. Amtico flooring runs throughout the kitchen and dining room. From here, an attractive gallery overlooks the main living room which spans the width of the property and is accessed via an inviting stairway. Two sets of floors to ceiling French doors provide access to the attractive patio area. On the first floor are three double bedrooms, (one is currently being used as an office). The large bathroom features a bath and large walk-in shower with travertine flooring. The top floor is given over entirely to the master suite offering a luxurious space with a modern fitted shower room and dressing room. Patio doors lead to the sunny private terrace, to which there is also access from the landing. From the entrance hall on ground level, an internal stairway leads to the utility room and direct access to the double garage with electric door. The property enjoys an enviable location within the development as it benefits from being screened from the opposite houses by the well positioned mature shrubs and trees in the communal grounds giving it a great deal of privacy. Cerne Abbas is a private development comprising two different styles of home located in a quadrant with beautifully maintained communal gardens in the centre. A parking space can be found in front of the garage and visitor parking is available throughout the development.