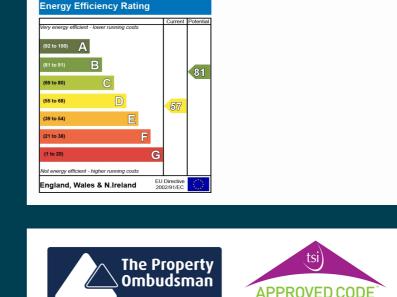

double glazed window, radiator and vinyl flooring.

#### First Floor

#### Bedroom One

4.19m x 3.65m (13' 9" x 12' 0") A double glazed window to the front, radiator and carpet flooring.

#### Bedroom Two

 $3.81m \times 3.30m$  (12' 6" x 10' 10") A double glazed window to the rear, radiator and carpet flooring.

#### **Bedroom Three**

 $2.88m \times 1.37m (9' 5" \times 4' 6")$  A double glazed window to the rear, radiator and carpet flooring.

#### Bathroom

3.94m x 1.39m (12' 11" x 4' 7") A white suite with bath, vanity hand wash basin, low level W/C, radiator, double glazed window and vinyl flooring.

#### External

A paved yard to the rear, detached garage with up and over door.

#### AGENTS NOTES

The council tax is band A. The local authority is Stoke-on-Trent.



# **OneAgency**



TRADINGSTANDARDS.UK

## OneAgency, 9 & 10 Ridge House Drive, Festival Park, Stoke-on-Trent, ST1 5SJ 01782 970222

#### hello@oneagencygroup.co.uk

Every attempt has been made to ensure accuracy, however, all measurements are approximate and for illustrative purposes only. Not to scale.

In accordance with The Consumer Protection from Unfair Trading Regulations 2008 the following particulars have been prepared in good faith and they are not intended to constitute part of an offer or contract. We have not carried out a structural survey and the services, appliances and specific fittings have not been tested. All photographs, measurements, floor plans and distances referred to are given as a guide only and should not be relied upon for the purchase of carpets or any other fixtures and fitti