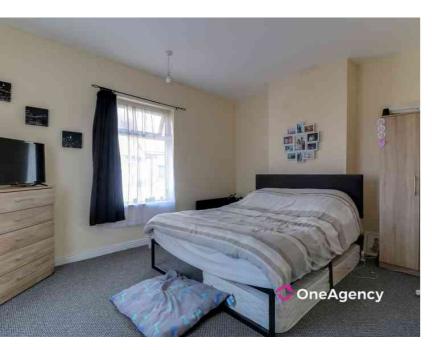

#### Bedroom One

4.19m x 3.65m (13' 9" x 12' 0") A double glazed window to the front, radiator and carpet flooring.

#### Bedroom Two

 $3.81m \times 3.30m$  (12' 6" x 10' 10") A double glazed window to the rear, radiator and carpet flooring.

#### **Bedroom Three**

 $2.88m \times 1.37m (9' 5" \times 4' 6")$  A double glazed window to the rear, radiator and carpet flooring.