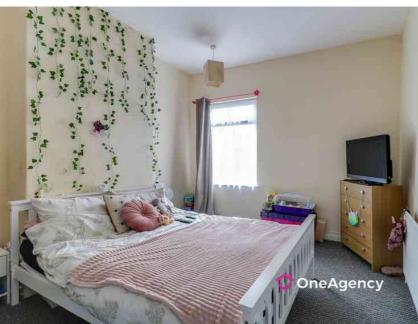

#### Bedroom One

4.19m x 3.65m (13' 9" x 12' 0") A double glazed window to the front, radiator and carpet flooring.

#### Bedroom Two

 $3.81m \times 3.30m$  (12' 6" x 10' 10") A double glazed window to the rear, radiator and carpet flooring.

#### **Bedroom Three**

 $2.88m \times 1.37m (9' 5" \times 4' 6")$  A double glazed window to the rear, radiator and carpet flooring.