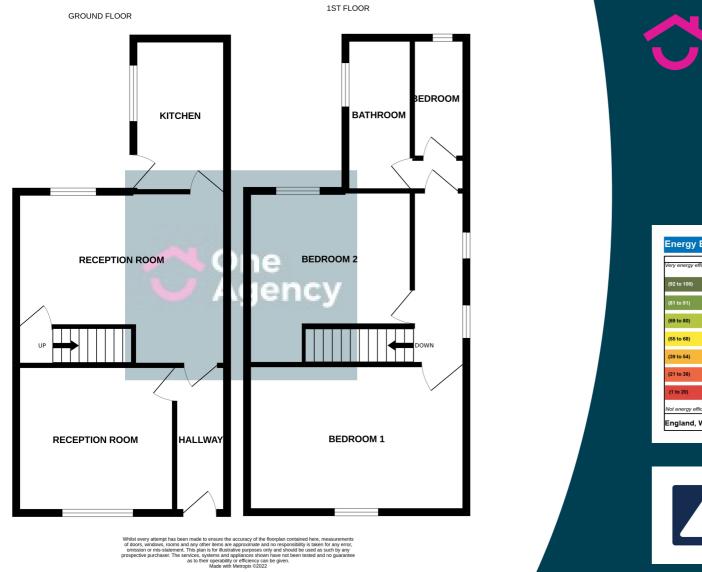

#### **Ground Floor**

#### Hallway

3.78m x 1.08m (12' 5" x 3' 7") Entered through the front door, radiator and laminate flooring.

#### **Reception Room One**

 $3.73m \times 2.99m (12' 3" \times 9' 10")$  A double glazed window to the front, radiator and carpet flooring.

#### **Reception Room Two**

 $4.30m \times 3.79m (14' 1" \times 12' 5")$  A double glazed window to the rear, radiator and carpet flooring.

#### Kitchen

3.95m x 2.77m (13' 0" x 9' 1") A range of wall and base units with worktops, stainless steel sink basin, space for a cooker, plumbing for a washing machine, combi boiler, double glazed window, radiator and vinyl flooring.

#### First Floor

#### Bedroom One

4.19m x 3.65m (13' 9" x 12' 0") A double glazed window to the front, radiator and carpet flooring.

#### Bedroom Two

 $3.81m \times 3.30m$  (12' 6" x 10' 10") A double glazed window to the rear, radiator and carpet flooring.

#### **Bedroom Three**

 $2.88m \times 1.37m (9' 5" \times 4' 6")$  A double glazed window to the rear, radiator and carpet flooring.

#### Bathroom

3.94m x 1.39m (12' 11" x 4' 7") A white suite with bath, vanity hand wash basin, low level W/C, radiator, double glazed window and vinyl flooring.