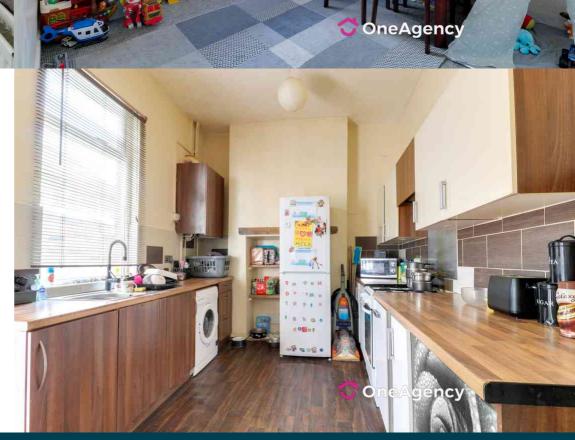

#### Kitchen

3.95m x 2.77m (13' 0" x 9' 1") A range of wall and base units with worktops, stainless steel sink basin, space for a cooker, plumbing for a washing machine, combi boiler, double glazed window, radiator and vinyl flooring.