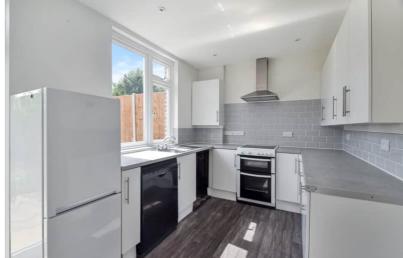

#### **Description**

Chain Free & Ready To Move Into! This charming property offers a spacious and welcoming layout. Upon entering, you'll be greeted by a hallway with built-in storage under the stairs, providing both convenience and additional space. The front door features stunning stained-glass windows, adding a touch of character and elegance. The generously sized lounge boasts a bay window, offering plenty of natural light and a cozy space to unwind. The open-plan kitchen/diner provides a great area for family meals and entertaining. The home features two double bedrooms, both with built-in wardrobes, ensuring ample storage space. The main bedroom also benefits from a large bay window, filling the room with light and providing a lovely outlook. There's also a good-sized single bedroom, which includes another bay window. The family bathroom is well-appointed, offering everything you need for relaxation and convenience. Step outside to the South East-facing garden, which is a wonderful spot for enjoying the sun. The garden is designed with a patio area, ideal for outdoor dining, and a lawn. There's rear access to the driveway at the back of the property, making parking easy and secure. The front garden is paved, offering low-maintenance appeal and adding to the overall curb appeal of the home. The property offers potential to extend STRP with neighbouring houses having converted the loft and extending to the rear. Its well located on a popular road in Gillingham and won't be around for long, so call the Greyfox Sales team in Rainham to arrange your viewing now!

#### **Key Features**

- · Chain Free & Potential To Extend STRP
- · Three Bedroom 1930s End Of Terrace House
- Parking To The Rear For Two Cars
- Spacious Open Plan Kitchen/Diner
- Separate Lounge With Bay Window
- Bay Window in Main & Third Bedroom With Period Features Throughout
- · Well Located For Schools, Amenities & Gillingham Train Station
- Sunny South East Facing Garden Measuring Approx. 50ft x 20ft