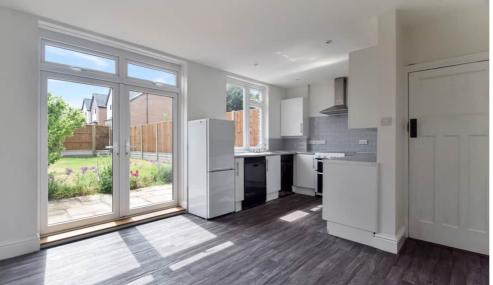

#### **Description**

Chain Free & Ready To Move Into! This charming property offers a spacious and welcoming layout. Upon entering, you'll be greeted by a hallway with built-in storage under the stairs, providing both convenience and additional space. The front door features stunning stained-glass windows, adding a touch of character and elegance. The generously sized lounge boasts a bay window, offering plenty of natural light and a cozy space to unwind. The open-plan kitchen/diner provides a great area for family meals and entertaining. The home features two double bedrooms, both with built-in wardrobes, ensuring ample storage space. The main bedroom also benefits from a large bay window, filling the room with light and providing a lovely outlook. There's also a good-sized single bedroom, which includes another bay window. The family bathroom is well-appointed, offering everything you need for relaxation and convenience. Step outside to the South East-facing garden, which is a wonderful spot for enjoying the sun. The garden is designed with a patio area, ideal for outdoor dining, and a lawn. There's rear access to the driveway at the back of the property, making parking easy and secure. The front garden is paved, offering low-maintenance appeal and adding to the overall curb appeal of the home. The property offers potential to extend STRP with neighbouring houses having converted the loft and extending to the rear. Its well located on a popular road in Gillingham and won't be around for long, so call the Greyfox Sales team in Rainham to arrange your viewing now!