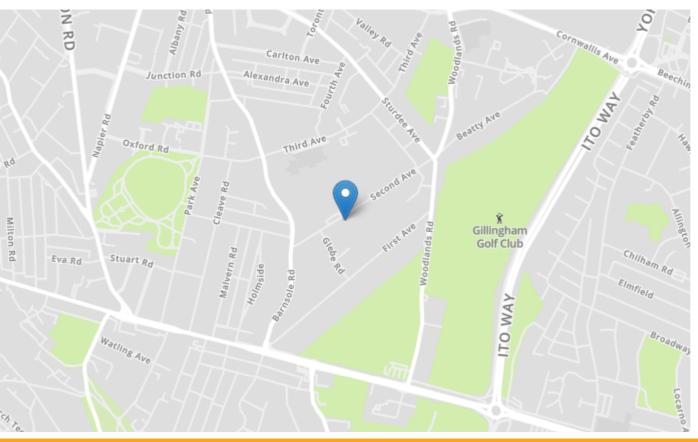

## **Property Location**

Second Avenue, Gillingham, Kent, ME7 2HT

|                        |               |           |     |   | Current | Potentia |
|------------------------|---------------|-----------|-----|---|---------|----------|
| Very energy efficien   | t - lower run | ning cos  | its |   |         |          |
| (92+)                  |               |           |     |   |         |          |
| (81-91)                | 3             |           |     |   |         | 85       |
| (69-80)                | C             |           |     |   | 73      |          |
| (55-68)                | D             |           |     |   |         |          |
| (39-54)                |               | E         |     |   |         |          |
| (21-38)                |               |           | F   |   |         |          |
| (1-20)                 |               |           | - ( | G |         |          |
| Not energy efficient - | higher runni  | ing costs |     |   |         |          |