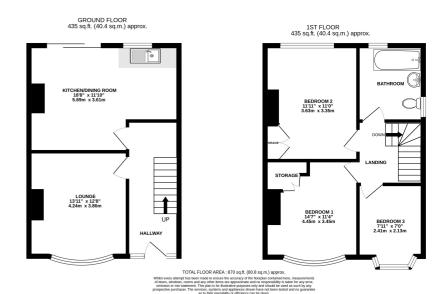

#### **Description**

Chain Free & Ready To Move Into! This charming property offers a spacious and welcoming layout. Upon entering, you'll be greeted by a hallway with built-in storage under the stairs, providing both convenience and additional space. The front door features stunning stained-glass windows, adding a touch of character and elegance. The generously sized lounge boasts a bay window, offering plenty of natural light and a cozy space to unwind. The open-plan kitchen/diner provides a great area for family meals and entertaining. The home features two double bedrooms, both with built-in wardrobes, ensuring ample storage space. The main bedroom also benefits from a large bay window, filling the room with light and providing a lovely outlook. There's also a good-sized single bedroom, which includes another bay window. The family bathroom is well-appointed, offering everything you need for relaxation and convenience. Step outside to the South East-facing garden, which is a wonderful spot for enjoying the sun. The garden is designed with a patio area, ideal for outdoor dining, and a lawn. There's rear access to the driveway at the back of the property, making parking easy and secure. The front garden is paved, offering low-maintenance appeal and adding to the overall curb appeal of the home. The property offers potential to extend STRP with neighbouring houses having converted the loft and extending to the rear. Its well located on a popular road in Gillingham and won't be around for long, so call the Greyfox Sales team in Rainham to arrange your viewing now!

#### **Key Features**

- · Chain Free & Potential To Extend STRP
- · Three Bedroom 1930s End Of Terrace House
- Parking To The Rear For Two Cars
- Spacious Open Plan Kitchen/Diner
- Separate Lounge With Bay Window
- Bay Window in Main & Third Bedroom With Period Features Throughout
- · Well Located For Schools, Amenities & Gillingham Train Station
- Sunny South East Facing Garden Measuring Approx. 50ft x 20ft