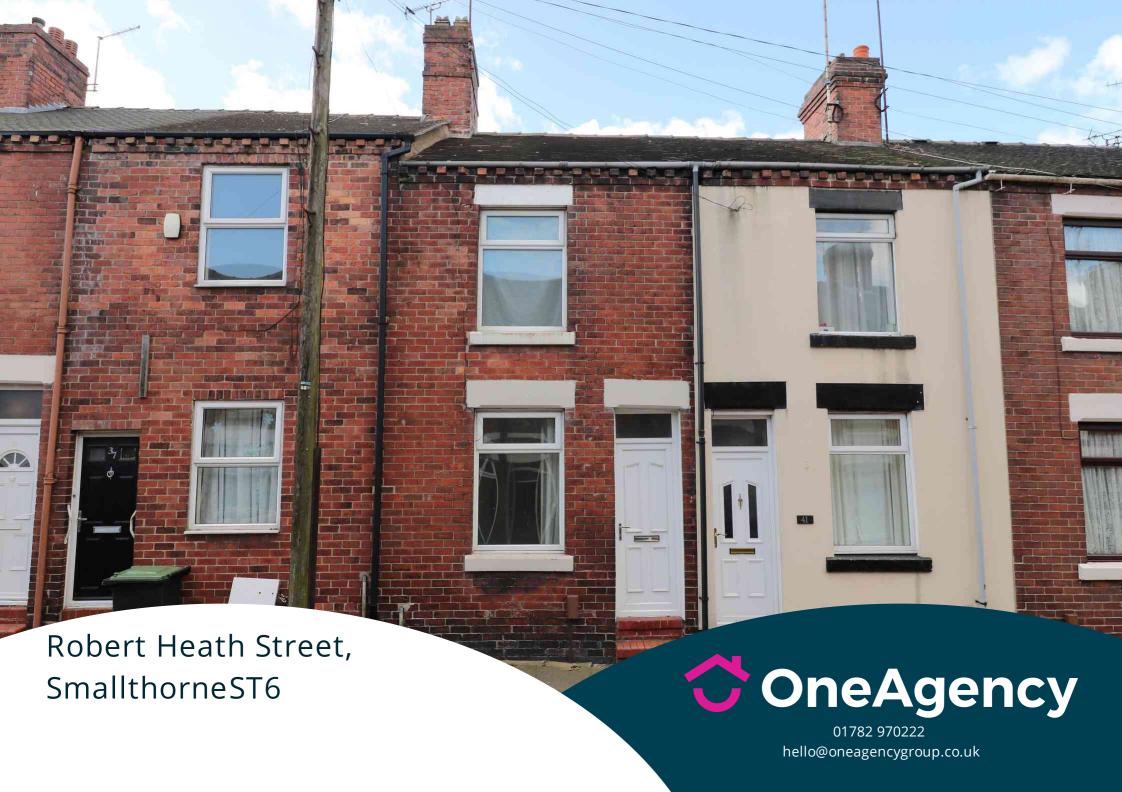

# FRONT RECEPTION ROOM

Window to front, radiator, laminate flooring

### REAR RECEPTION ROOM

Window to rear, door leading to stairs, radiator, carpeted.

### **KITCHEN**

Window to side, radiator, vinyl flooring. Fitted with a range of wall, base and drawer storage units.

## **REAR LOBBY**

Vinyl flooring, door to rear garden, storage cupboard.

## BATHROOM

Window to the side, vinyl flooring, radiator. Fitted with a white suite comprising bath, wash hand basin and w.c.

# **BEDROOM ONE**

Window to the rear, radiator, carpeted.

## **BEDROOM TWO**

Window to the front, carpeted, radiator.

#### **EXTERIOR**

To the rear of the property is a paved yard with a pedestrian access gate.









OneAgency, 9 & 10 Ridge House Drive, Festival Park, Stoke-on-Trent, ST1 5SJ 01782 970222