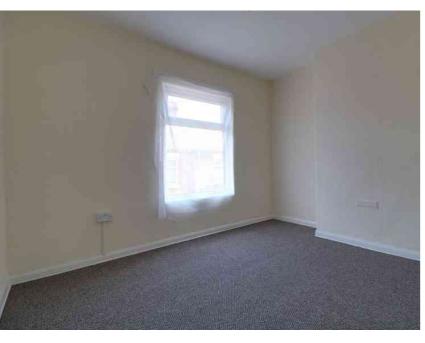

# FRONT RECEPTION ROOM

Window to front, radiator, laminate flooring

### REAR RECEPTION ROOM

Window to rear, door leading to stairs, radiator, carpeted.

### **KITCHEN**

Window to side, radiator, vinyl flooring. Fitted with a range of wall, base and drawer storage units.

## **REAR LOBBY**

Vinyl flooring, door to rear garden, storage cupboard.

## BATHROOM

Window to the side, vinyl flooring, radiator. Fitted with a white suite comprising bath, wash hand basin and w.c.

# **BEDROOM ONE**

Window to the rear, radiator, carpeted.

## **BEDROOM TWO**

Window to the front, carpeted, radiator.

#### **EXTERIOR**

To the rear of the property is a paved yard with a pedestrian access gate.









OneAgency, 9 & 10 Ridge House Drive, Festival Park, Stoke-on-Trent, ST1 5SJ 01782 970222

he