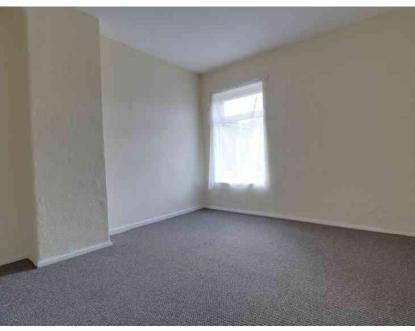

# FRONT RECEPTION ROOM

Window to front, radiator, laminate flooring

### REAR RECEPTION ROOM

Window to rear, door leading to stairs, radiator, carpeted.

### **KITCHEN**

Window to side, radiator, vinyl flooring. Fitted with a range of wall, base and drawer storage units.

## **REAR LOBBY**

Vinyl flooring, door to rear garden, storage cupboard.

## BATHROOM

Window to the side, vinyl flooring, radiator. Fitted with a white suite comprising bath, wash hand basin and w.c.

# **BEDROOM ONE**

Window to the rear, radiator, carpeted.

## **BEDROOM TWO**

Window to the front, carpeted, radiator.

#### **EXTERIOR**

To the rear of the property is a paved yard with a pedestrian access gate.









OneAgency, 9 & 10 Ridge House Drive, Festival Park, Stoke-on-Trent, ST1 5SJ 01782 970222

hell