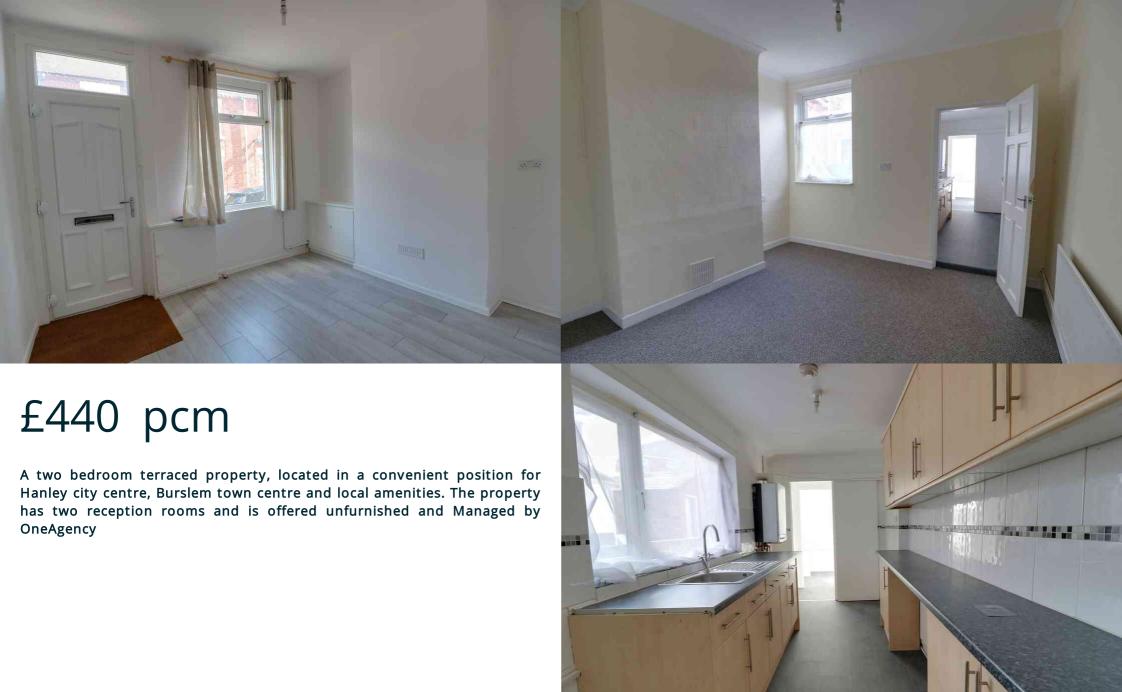

# FRONT RECEPTION ROOM

Window to front, radiator, laminate flooring

### REAR RECEPTION ROOM

Window to rear, door leading to stairs, radiator, carpeted.

### **KITCHEN**

Window to side, radiator, vinyl flooring. Fitted with a range of wall, base and drawer storage units.