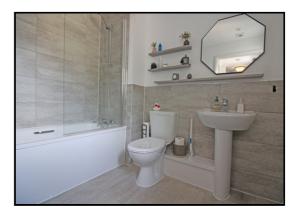

# Bathroom:

Panelled bath, low level WC, pedestal wash hand basin, heated towel rail, double glazed window to side aspect. Tiled floor.