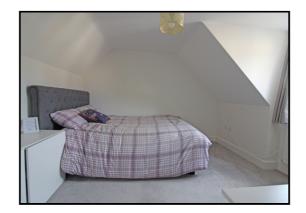

# Bedroom Two:

Abt. 12' 0" x 11' 7" (3.66m x 3.53m) Double glazed window to side aspect. Radiator. Fitted carpet.