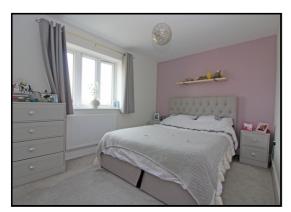

### **Bedroom One:**

Abt. 13' 7" x 9' 2" (4.14m x 2.79m) Double glazed window to front aspect. Radiator. Fitted carpet.

# Bedroom Two:

Abt. 12' 0" x 11' 7" (3.66m x 3.53m) Double glazed window to side aspect. Radiator. Fitted carpet.