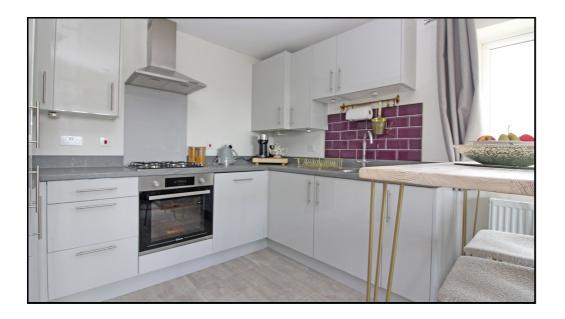

# First Floor Open Plan Kitchen/Diner:

Abt. 18' 0" x 18' 0" (5.49m x 5.49m) Kitchen area, wall and base units, single stainless steel sink and drainer, over, hob and extractor hood. Integrated dishwasher and washing machine. Integrated fridge freezer, double glazed window to side and rear aspect. 2X radiators. Half carpet and half tiled flooring.