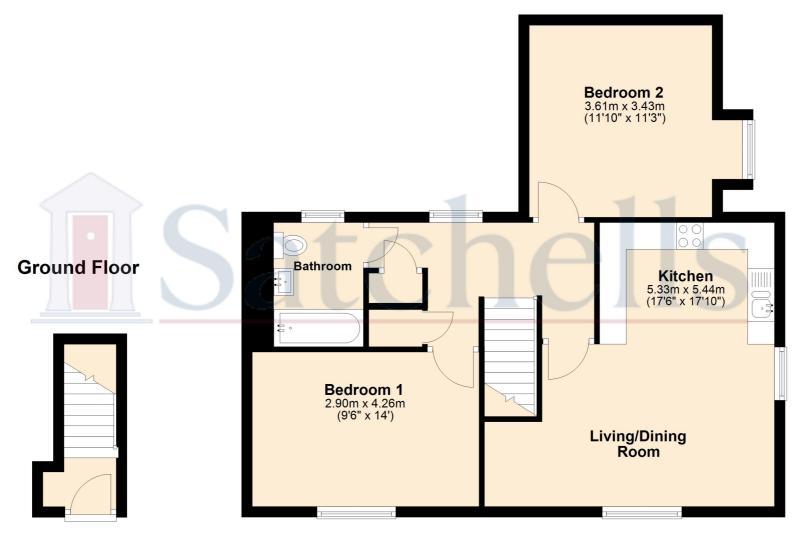

## **First Floor**

For illustrative purposes only - NOT TO SCALE - Measurements shown are approximate. The size and position of doors, windows, appliances and other features are approximate. Plan produced using PlanUp.