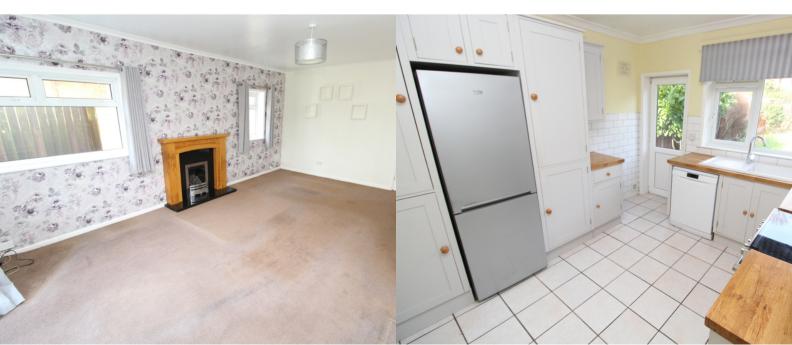

### **PROPERTY DESCRIPTION**

Two bedroom detached bungalow ideally located within walking distance to Blaby town centre. Offering good size accommodation throughout and offered with no onward chain. The bungalow in brief comprises of entrance porch, entrance hall, the good size living room is located to the rear with two side elevation windows, feature fireplace and rear double doors leading out to the rear garden, located of the living room is the kitchen area which is fitted with a range of base and wall units and has a further rear access door. There are two double bedrooms and a modern family shower room/wc. There is a store room accessed from the hall which also has a drop down ladder leading to a useful boarded loft area with two side velux windows. Externally to the front is a gravel display area, driveway providing car standing and giving access to the single garage with up/over door. A side gate leads to the generous rear garden which has a patio area, lawn rear gravel area and fence surround. An early viewing comes highly recommended to avoid disappointment. EPC rating is E and Council tax is band C.

# **ROOM DESCRIPTIONS**

**Entrance Porch** 

Entrance Hall

Living Room 18' 11" x 12' 5" (5.77m x 3.78m)

**Kitchen** 10' 10" x 9' 10" (3.30m x 3.00m)

**Bedroom** 11' 11" x 9' 11" to back of robe (3.63m x 3.02m)