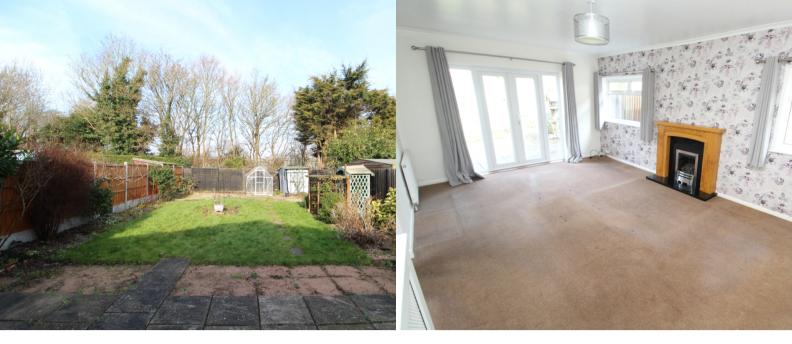

### **PROPERTY DESCRIPTION**

Two bedroom detached bungalow ideally located within walking distance to Blaby town centre. Offering good size accommodation throughout and offered with no onward chain. The bungalow in brief comprises of entrance porch, entrance hall, the good size living room is located to the rear with two side elevation windows, feature fireplace and rear double doors leading out to the rear garden, located of the living room is the kitchen area which is fitted with a range of base and wall units and has a further rear access door. There are two double bedrooms and a modern family shower room/wc. There is a store room accessed from the hall which also has a drop down ladder leading to a useful boarded loft area with two side velux windows. Externally to the front is a gravel display area, driveway providing car standing and giving access to the single garage with up/over door. A side gate leads to the generous rear garden which has a patio area, lawn rear gravel area and fence surround. An early viewing comes highly recommended to avoid disappointment. EPC rating is E and Council tax is band C.

# **ROOM DESCRIPTIONS**

**Entrance Porch** 

Entrance Hall

Living Room 18' 11" x 12' 5" (5.77m x 3.78m)

**Kitchen** 10' 10" x 9' 10" (3.30m x 3.00m)

**Bedroom** 11' 11" x 9' 11" to back of robe (3.63m x 3.02m)