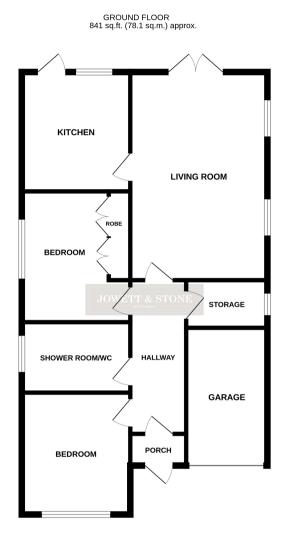

## **FLOORPLAN & EPC**

**JOWETT & STONE** 

TOTAL FLOOR AREA: 841 sq.ft. (78.1 sq.m.) approx. Whils every attemp has been made to ensure the accuracy of the floorpin contained here, measurement of dorsw, wendrow, norms and any ophine times are approximate and on responsibility taken for any error onsistion or mis-statement. This plan is for illustrative purpose only and should be used as such by any prospective purchaser. The services, systems and applicances whom have not been tested and no guarante as their operability or efficiency can be given.