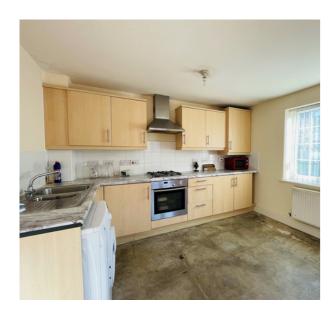

#### **GROUND FLOOR APARTMENT**

**ENTRANCE HALL** 

**KITCHEN** 

11' 6" x 8' 0" (3.51m x 2.44m)

SITTING ROOM

17' 0" x 13' 6" MAX (5.18m x 4.11m)

**BEDROOM ONE** 

11' 1" x 10' 5" (3.38m x 3.17m)