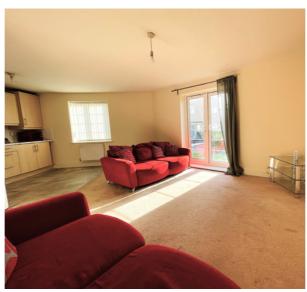

#### **GROUND FLOOR APARTMENT**

**ENTRANCE HALL** 

**KITCHEN** 

11' 6" x 8' 0" (3.51m x 2.44m)

SITTING ROOM

17' 0" x 13' 6" MAX (5.18m x 4.11m)

**BEDROOM ONE** 

11' 1" x 10' 5" (3.38m x 3.17m)