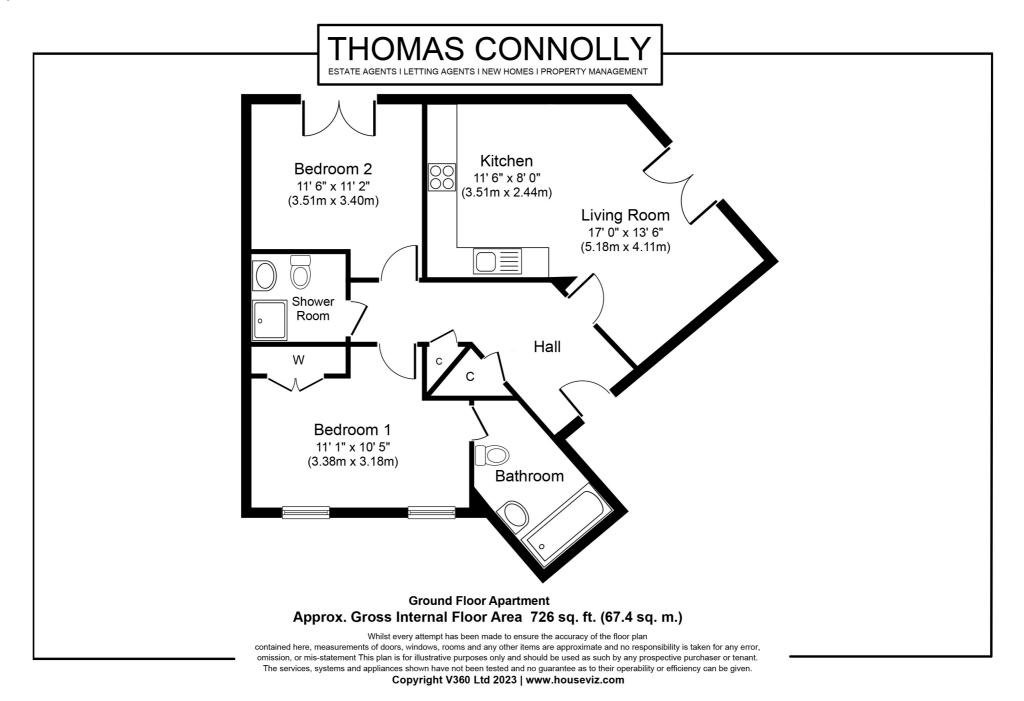

The accommodation in brief comprises; entrance hall with two storage cupboards, open plan kitchen / sitting room, two bedrooms, wardrobes and en-suite bathroom to the master bedroom and a family shower room. Both the sitting room and bedroom two also offer double doors leading out to the communal garden area. This property benefits from allocated parking for one car.

#### **GROUND FLOOR APARTMENT**

**ENTRANCE HALL** 

**KITCHEN** 

11' 6" x 8' 0" (3.51m x 2.44m)

SITTING ROOM

17' 0" x 13' 6" MAX (5.18m x 4.11m)

**BEDROOM ONE** 

11' 1" x 10' 5" (3.38m x 3.17m)

**EN-SUITE BATHROOM** 

**BEDROOM TWO** 

11' 6" x 11' 2" (3.51m x 3.40m)

**FAMILY SHOWER ROOM** 

PARKING FOR ONE CAR