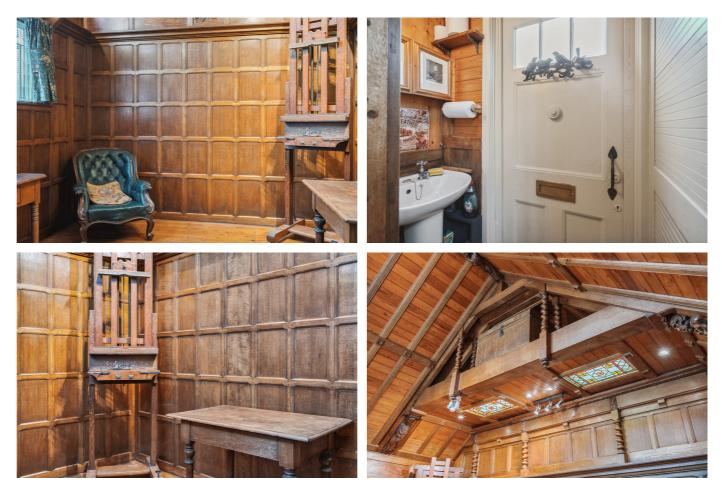

Barn lying to the South of, Fulmer Road, Fulmer, Buckinghamshire. SL3 6HN.

£75,000 Freehold

A unique opportunity to purchase this barn conversion providing the potential use as a recreation room, home office or other alternative non-commercial use. It may be possible to apply for a change of use for this property, subject to planning permission and/or building regulations. There is a main room plus separate mains drainage wc and wash hand basin. This part of the building is divided from the adjoining property by a solid brick wall and features light, power and heating. The electricity supply has been upgraded to enable the use of a small kiln. The main room has full Victorian oak panelling with provenance dating it back to 1892. There are several old wood carvings and a large North East facing decorative stained glass window. The property is exempt from council tax if there is no change of use.