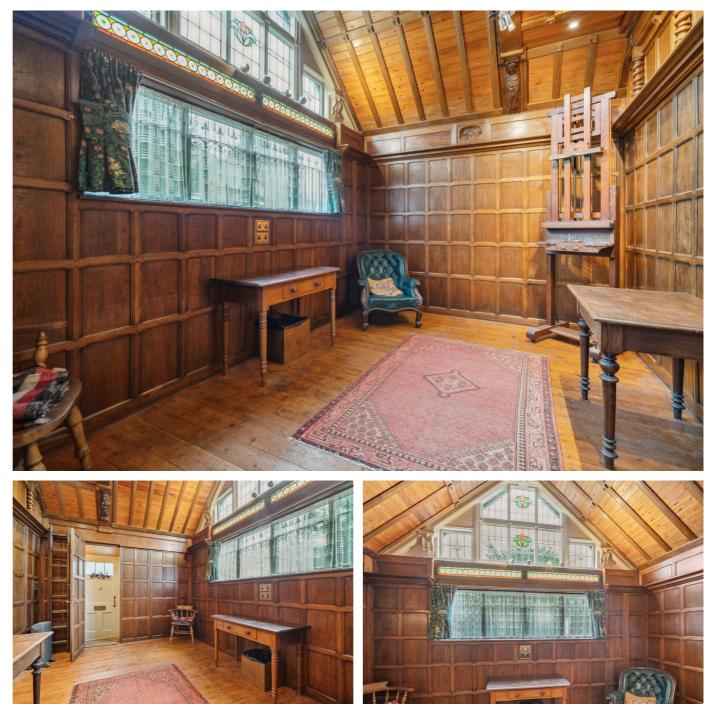

Barn lying to the South of, Fulmer Road, Fulmer, Buckinghamshire. SL3 6HN.

£75,000 Freehold

A unique opportunity to purchase this barn conversion providing the potential use as a recreation room, home office or other alternative non-commercial use. It may be possible to apply for a change of use for this property, subject to planning permission and/or building regulations. There is a main room plus separate mains drainage wc and wash hand basin. This part of the building is divided from the adjoining property by a solid brick wall and features light, power and heating. The electricity supply has been upgraded to enable the use of a small kiln. The main room has full Victorian oak panelling with provenance dating it back to 1892. There are several old wood carvings and a large North East facing decorative stained glass window. The property is exempt from council tax if there is no change of use.