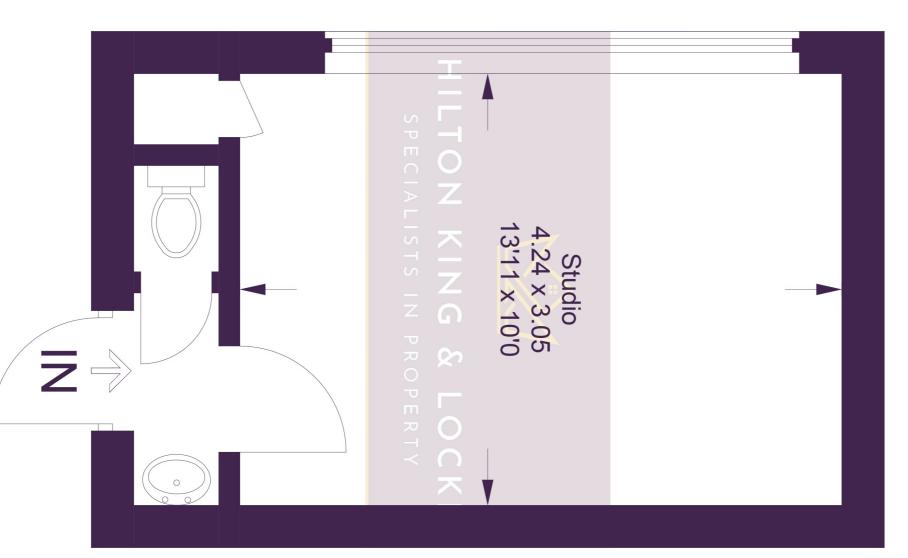

Barn lying to the South of, Fulmer Road, Fulmer, Buckinghamshire. SL3 6HN.

£75,000 Freehold

A unique opportunity to purchase this barn conversion providing the potential use as a recreation room, home office or other alternative non-commercial use. It may be possible to apply for a change of use for this property, subject to planning permission and/or building regulations. There is a main room plus separate mains drainage wc and wash hand basin. This part of the building is divided from the adjoining property by a solid brick wall and features light, power and heating. The electricity supply has been upgraded to enable the use of a small kiln. The main room has full Victorian oak panelling with provenance dating it back to 1892. There are several old wood carvings and a large North East facing decorative stained glass window. The property is exempt from council tax if there is no change of use.