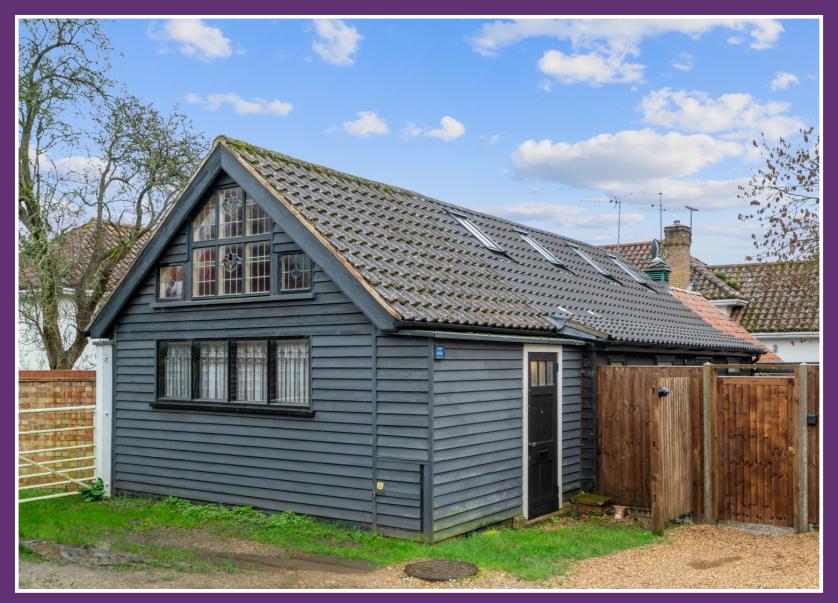

Barn lying to the South of, Fulmer Road, Fulmer, Buckinghamshire. SL3 6HN.

£75,000 Freehold

A unique opportunity to purchase this barn conversion providing the potential use as a recreation room, home office or other alternative non-commercial use. It may be possible to apply for a change of use for this property, subject to planning permission and/or building regulations. There is a main room plus separate mains drainage wc and wash hand basin. This part of the building is divided from the adjoining property by a solid brick wall and features light, power and heating. The electricity supply has been upgraded to enable the use of a small kiln. The main room has full Victorian oak panelling with provenance dating it back to 1892. There are several old wood carvings and a large North East facing decorative stained glass window. The property is exempt from council tax if there is no change of use.