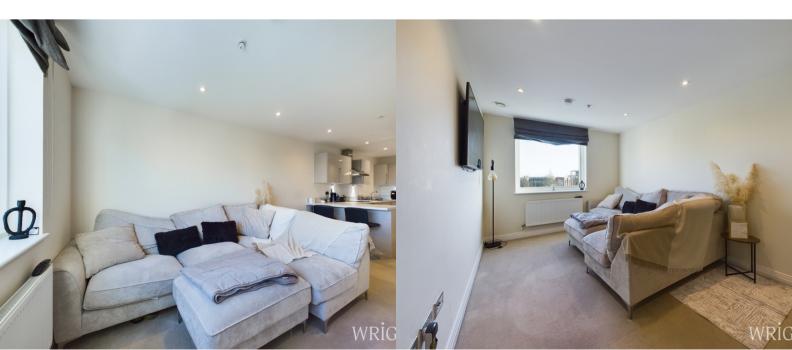

#### ABOUT THE PROPERTY

This is the most sophisticated and airy apartment offering stylish living. Enter Liberty House into the grand entrance with a staircase and lifts to all floors. The impressive atrium, bathed in natural light. Enter into the apartment off the private lobby and you are greeted with a large entrance hall with all doors leading off secure telephone/video entry. Storage cupboard housing the Heatrae Sadia Electromax combi boiler, the Vent-Axia ventilation system and washing machine. The open plan living room is a very sociable space, a dual aspect room with large window flooding the room with light. The kitchen has a range of fitted cabinets with integrated Neff oven, hob and extractor hood. ample space for a dining table and breakfast bar.

#### ENTRANCE HALL

**OPEN PLAN KITCHEN LIVING ROOM** 8.84m x 2.97m (29' 0" x 9' 9")