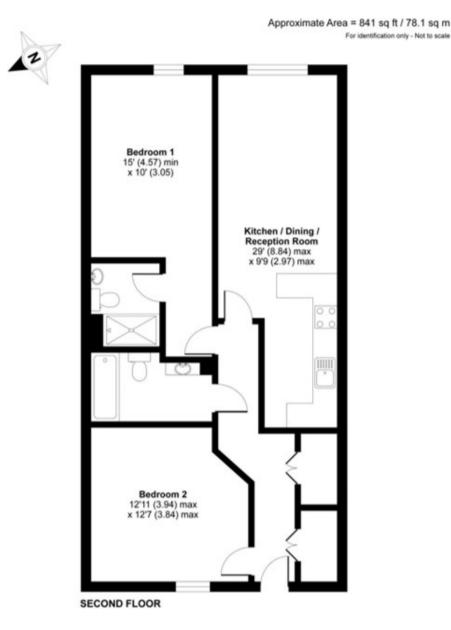

#### ENTRANCE HALL

**OPEN PLAN KITCHEN LIVING ROOM** 8.84m x 2.97m (29' 0" x 9' 9")

#### **BEDROOM ONE**

4.57m x 3.05m (15' 0" x 10' 0")

#### EN-SUITE

BEDROOM TWO 3.94m x 3.84m (12' 11" x 12' 7")

#### BATHROOM

PARKING ARRANGEMENTS

Allocated parking bay plus permit visitors bays.

### FLOORPLAN & EPC