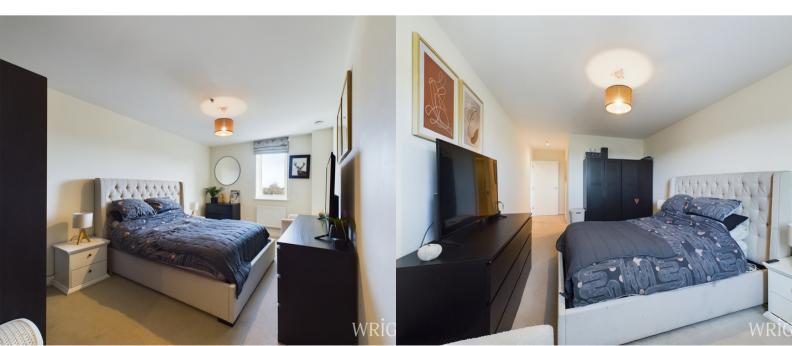

#### CONTINUED

The bathroom is fitted with a contemporary white suite and has ceramic tiles . Two double bedrooms, both carpeted and the master bedroom features and en-suite double shower room. The main bathroom offers a three piece white suite. The communal areas are kept to a very high standard with the addition of Concierge service between 11 and 7pm. Allocated external parking bay plus permitted visitors bays.

#### **BEDROOM ONE**

4.57m x 3.05m (15' 0" x 10' 0")

#### EN-SUITE

BEDROOM TWO 3.94m x 3.84m (12' 11" x 12' 7")