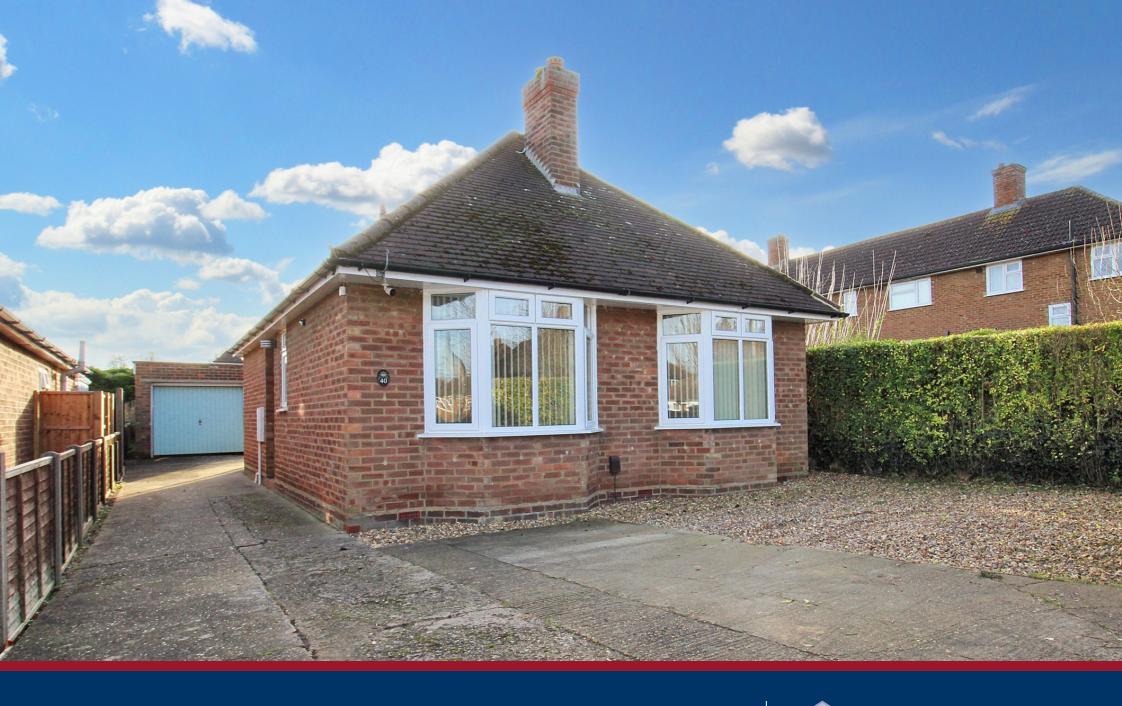

Haselfoot, Letchworth Garden City, Hertfordshire. SG6 4DE

# 2 Bedroom Detached Bungalow £475,000 Freehold

Offered to the market CHAIN FREE, this modern and well presented detached two/three bedroom bungalow offers a perfect blend of comfort and convenience. With additional driveway, detached garage and well-proportioned rooms, fantastic garden, and convenient location, this bungalow is an ideal choice for those seeking a low-maintenance, modern home with all the essentials.

- Freehold
- TWO/THREE bed DETACHED bungalow
- Detached garage and driveway
- Non overlooked South facing garden
- Extended
- CHAIN FREE
- Modernised throughout
- Open plan kitchen/living area
- Close to local schools and town
- EPC rating D. Council tax band D

# **Driveway/Front Garden:**

Privacy shrubs to front and side. Concrete driveway leading to garage and garden. Gravel area to front providing parking for multiple cars.