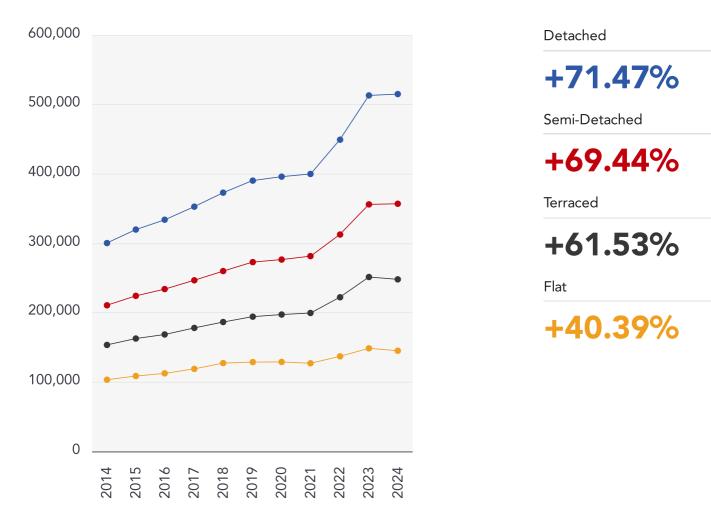

25.56 miles |
| 4   | Exeter Airport  | 47.21 miles |



## Area Transport (Local)



#### Bus Stops/Stations

| Pin | Name             | Distance   |
|-----|------------------|------------|
| 1   | Greenhill House  | 0.17 miles |
| 2   | Tweentown        | 0.24 miles |
| 3   | The Barrows      | 0.26 miles |
| 4   | Round Oak Road   | 0.31 miles |
| 5   | Cox's Mill Hotel | 0.34 miles |



#### Ferry Terminals

| Pin | Name                                     | Distance    |
|-----|------------------------------------------|-------------|
| 1   | Clevedon Pier                            | 11.79 miles |
| 2   | Weston-super-Mare<br>Knightstone Harbour | 10.31 miles |
| 3   | Nova Scotia Ferry Landing                | 13.32 miles |



## Market House Price Statistics

COOPER AND TANNER







## Cooper and Tanner **About Us**



COOPER AND TANNER

#### **Cooper and Tanner**

We are estate and letting agents, auctioneers and surveyors. Providing specialist advice on residential, agricultural and commercial property as well as livestock, agricultural machinery and antiques. We are proudly a multidiscipline practice that covers a diverse range of services. The firm has been established for over 100 years, and we continue to evolve and adapt our business to meet the needs of our clients while honouring our rich history. We operate from twelve locations throughout Somerset and Wiltshire. Within the towns and nearby villages of Bridgwater, Castle Cary, Cheddar, Frome, Glastonbury, Midsomer Norton, Shepton Mallet, Standerwick, Street, Warminster, Wedmore and Wells. Covering some b