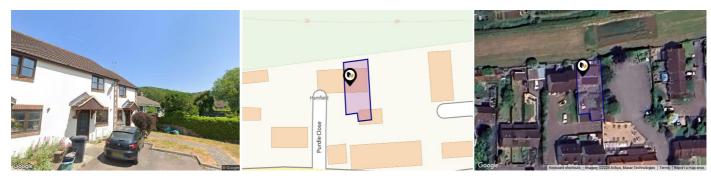

#### SILVER STREET, CHEDDAR, BS27

#### Property

| Туре:            | Detached                                | Tenure: | Freehold |  |
|------------------|-----------------------------------------|---------|----------|--|
| Bedrooms:        | 2                                       |         |          |  |
| Floor Area:      | 796 ft <sup>2</sup> / 74 m <sup>2</sup> |         |          |  |
| Plot Area:       | 0.09 acres                              |         |          |  |
| Council Tax :    | Band D                                  |         |          |  |
| Annual Estimate: | £2,267                                  |         |          |  |
| Title Number:    | ST117802                                |         |          |  |
|                  |                                         |         |          |  |