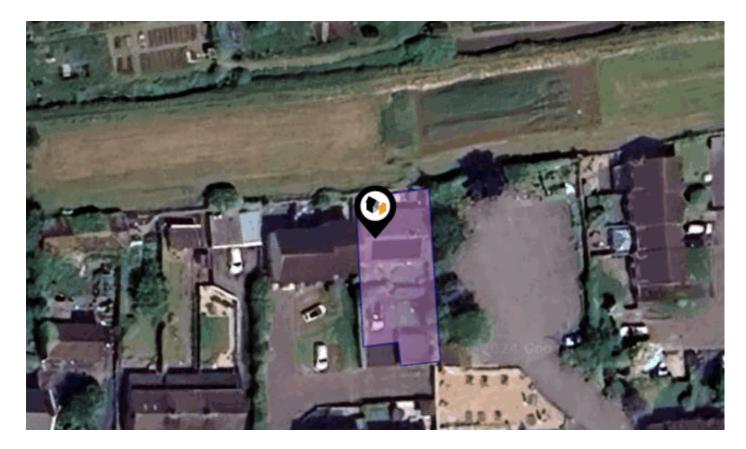

#### SILVER STREET, CHEDDAR, BS27

#### Property

| Туре:            | Detached                                | Tenure: | Freehold |  |
|------------------|-----------------------------------------|---------|----------|--|
| Bedrooms:        | 2                                       |         |          |  |
| Floor Area:      | 796 ft <sup>2</sup> / 74 m <sup>2</sup> |         |          |  |
| Plot Area:       | 0.09 acres                              |         |          |  |
| Council Tax :    | Band D                                  |         |          |  |
| Annual Estimate: | £2,267                                  |         |          |  |
| Title Number:    | ST117802                                |         |          |  |
|                  |                                         |         |          |  |

#### Local Area

| Local Authority:                      | Somerset |
|---------------------------------------|----------|
| <b>Conservation Area:</b>             | No       |
| Flood Risk:                           |          |
| <ul> <li>Rivers &amp; Seas</li> </ul> | No Risk  |
| Surface Water                         | Low      |