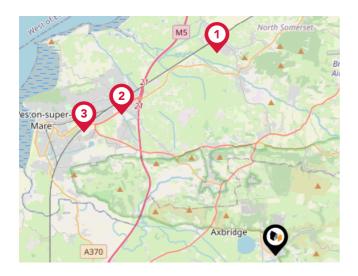

#### National Rail Stations

| Pin | Name                          | Distance   |
|-----|-------------------------------|------------|
| 1   | Yatton Rail Station           | 7.82 miles |
| 2   | Worle Rail Station            | 7.74 miles |
| 3   | Weston Milton Rail<br>Station | 8.46 miles |

#### Trunk Roads/Motorways

| Pin | Name   | Distance    |
|-----|--------|-------------|
| 1   | M5 J21 | 7.38 miles  |
| 2   | M5 J20 | 10.68 miles |
| 3   | M5 J22 | 8.05 miles  |
| 4   | M5 J19 | 13.77 miles |
| 5   | M5 J23 | 11.88 miles |

#### Airports/Helipads

| Pin | Name            | Distance    |
|-----|-----------------|-------------|
|     | Bristol Airport | 7.76 miles  |
| 2   | Felton          | 7.76 miles  |
| 3   | Cardiff Airport | 25.56 miles |
| 4   | Exeter Airport  | 47.21 miles |