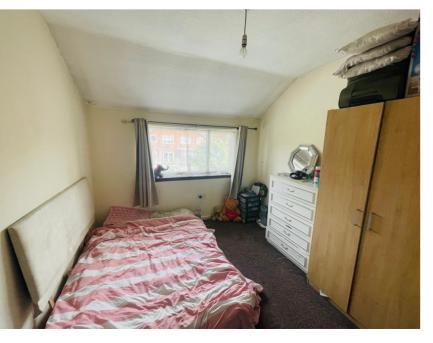

## Bedroom Two

9' 4" x 11' 5" (2.84m x 3.48m) Having double glazed window to rear elevation and gas central heating radiator.