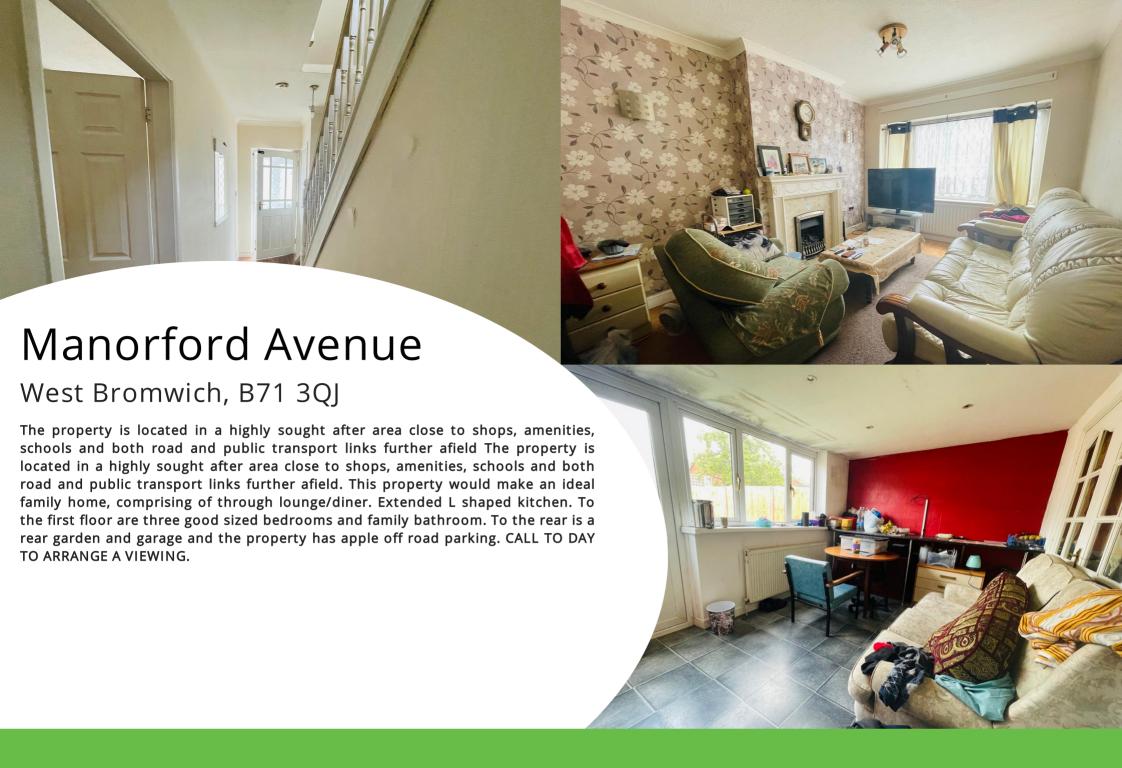

#### Entrance Hall

Having gas central heating radiator, storage cupboard, coving to ceiling, laminate flooring, stairs rising to first floor and doors leading onto

## Lounge

9' 10"  $\times$  13' 10" (3.00m  $\times$  4.22m) Having double glazed window to front elevation, fire place with marble effect back and halve housing gas fire. Wall light points, coving to ceiling and laminate flooring.