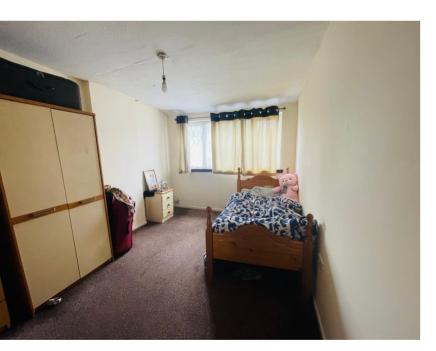

## Bedroom Three

6' 2" x 10' 2" max measurements encorp wardrobes. (1.88m x 3.10m) Having double glazed window to front elevation, gas central heating radiator and built in wardrobes.