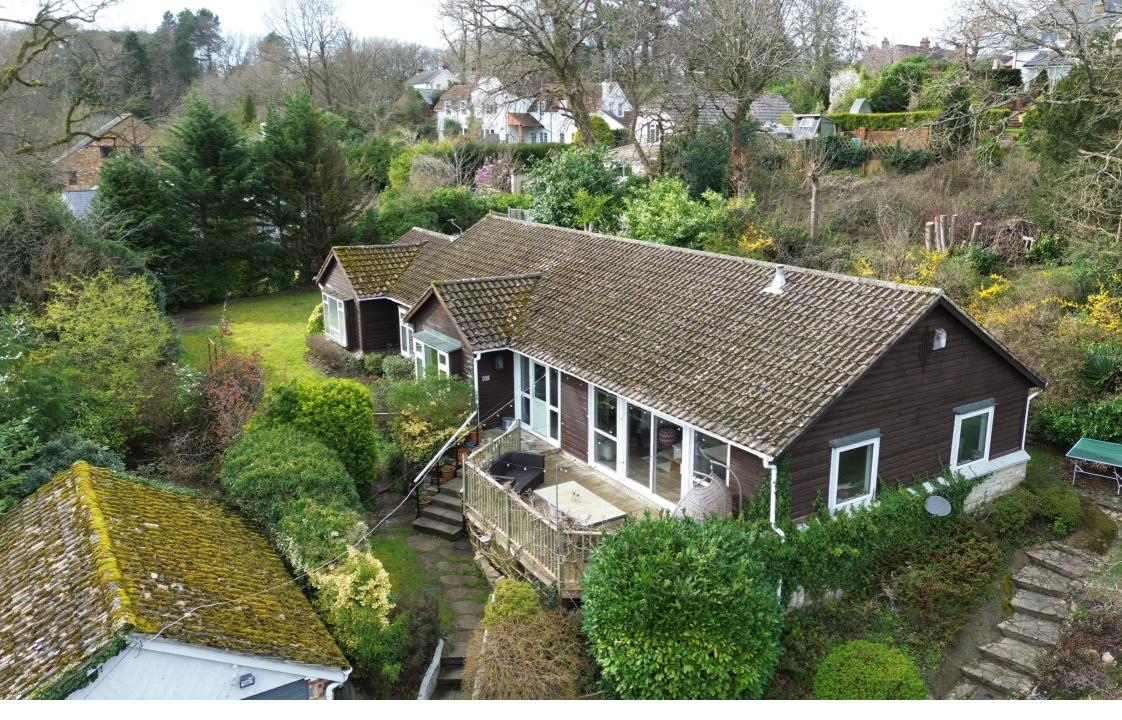

## **Description**

Robinsoak is a well presented and spaciously designed 'colt' (timber construction), detached bungalow built in 1966 and offers tremendous scope and potential. The property occupies a commanding, elevated position within a beautiful established plot of approx 0.36 acres offering privacy and seclusion. The Georgian town centre of Farnham offers a comprehensive range of shopping, recreational and cultural pursuits, with bustling cobbled courtyards boasting many cafes, restaurants and shops. There is a Sainsburys, Waitrose, leisure centre and Farnham's historical deer park offering over 300 acres of beautiful open countryside, providing opportunities for walking, riding and cycling. There is an excellent choice of both state and private schools in the area including Waverley Abbey, Bourne and South Farnham School, Weydon Secondary School, Edgeborough, Frensham Heights and Barfield.

Star Points - \* 4 bedrooms \* 2 Bath/shower rooms \* 2 reception areas \* Kitchen/breakfast room \* GIA 1,990 sqft \* double garage \* driveway and car port \* lovely views

To the front there is a driveway providing parking and turning for several vehicles, inturn leading to a DETACHED DOUBLE GARAGE with electric up and over door. Car port to the side. Steps give rise to an attractive mature front garden with ornate garden pond, mature flower and shrub borders. There is a decked verandah with Wisteria, providing a wonderful southerly aspect and distant views, ideal for alfresco dining.