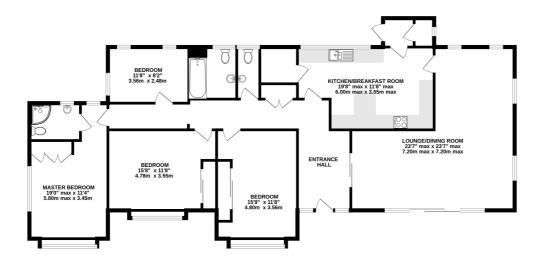

Star Points - \* 4 bedrooms \* 2 Bath/shower rooms \* 2 reception areas \* Kitchen/breakfast room \* GIA 1,990 sqft \* double garage \* driveway and car port \* lovely views

To the front there is a driveway providing parking and turning for several vehicles, inturn leading to a DETACHED DOUBLE GARAGE with electric up and over door. Car port to the side. Steps give rise to an attractive mature front garden with ornate garden pond, mature flower and shrub borders. There is a decked verandah with Wisteria, providing a wonderful southerly aspect and distant views, ideal for alfresco dining.

## 1990 sq.ft. (184.9 sq.m.) approx.

TOTAL FLOOR AREA: 1990 sq.ft. (184.9 sq.m.) approx.

Whilst every attempt has been made to ensure the accuracy of the floorplan contained here, measurement of doors, windows, rooms and any other items are approximate and no responsibility is taken for any error omission or min-statement. This plan is for illustrative purposes only and should be used as such by any