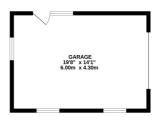

Star Points - \* 4 bedrooms \* 2 Bath/shower rooms \* 2 reception areas \* Kitchen/breakfast room \* GIA 1,990 sqft \* double garage \* driveway and car port \* lovely views

To the front there is a driveway providing parking and turning for several vehicles, inturn leading to a DETACHED DOUBLE GARAGE with electric up and over door. Car port to the side. Steps give rise to an attractive mature front garden with ornate garden pond, mature flower and shrub borders. There is a decked verandah with Wisteria, providing a wonderful southerly aspect and distant views, ideal for alfresco dining.

## 1990 sq.ft. (184.9 sq.m.) approx.

TOTAL FLOOR AREA: 1990 sq.ft. (184.9 sq.m.) approx.

Whilst every attempt has been made to ensure the accuracy of the floorplan contained here, measurement of doors, windows, rooms and any other items are approximate and no responsibility is taken for any error omission or min-statement. This plan is for illustrative purposes only and should be used as such by any