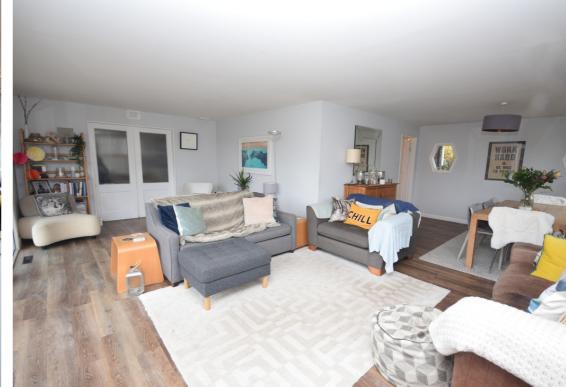

## **Description**

Robinsoak is a well presented and spaciously designed 'colt' (timber construction), detached bungalow built in 1966 and offers tremendous scope and potential. The property occupies a commanding, elevated position within a beautiful established plot of approx 0.36 acres offering privacy and seclusion. The Georgian town centre of Farnham offers a comprehensive range of shopping, recreational and cultural pursuits, with bustling cobbled courtyards boasting many cafes, restaurants and shops. There is a Sainsburys, Waitrose, leisure centre and Farnham's historical deer park offering over 300 acres of beautiful open countryside, providing opportunities for walking, riding and cycling. There is an excellent choice of both state and private schools in the area including Waverley Abbey, Bourne and South Farnham School, Weydon Secondary School, Edgeborough, Frensham Heights and Barfield.

Star Points - \* 4 bedrooms \* 2 Bath/shower rooms \* 2 reception areas \* Kitchen/breakfast room \* GIA 1,990 sqft \* double garage \* driveway and car port \* lovely views

To the front there is a driveway providing parking and turning for several vehicles, inturn leading to a DETACHED DOUBLE GARAGE with electric up and over door. Car port to the side. Steps give rise to an attractive mature front garden with ornate garden pond, mature flower and shrub borders. There is a decked verandah with Wisteria, providing a wonderful southerly aspect and distant views, ideal for alfresco dining.