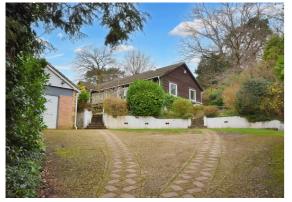

Star Points - \* 4 bedrooms \* 2 Bath/shower rooms \* 2 reception areas \* Kitchen/breakfast room \* GIA 1,990 sqft \* double garage \* driveway and car port \* lovely views

To the front there is a driveway providing parking and turning for several vehicles, inturn leading to a DETACHED DOUBLE GARAGE with electric up and over door. Car port to the side. Steps give rise to an attractive mature front garden with ornate garden pond, mature flower and shrub borders. There is a decked verandah with Wisteria, providing a wonderful southerly aspect and distant views, ideal for alfresco dining.