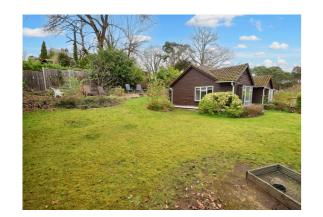

Star Points - \* 4 bedrooms \* 2 Bath/shower rooms \* 2 reception areas \* Kitchen/breakfast room \* GIA 1,990 sqft \* double garage \* driveway and car port \* lovely views

To the front there is a driveway providing parking and turning for several vehicles, inturn leading to a DETACHED DOUBLE GARAGE with electric up and over door. Car port to the side. Steps give rise to an attractive mature front garden with ornate garden pond, mature flower and shrub borders. There is a decked verandah with Wisteria, providing a wonderful southerly aspect and distant views, ideal for alfresco dining.