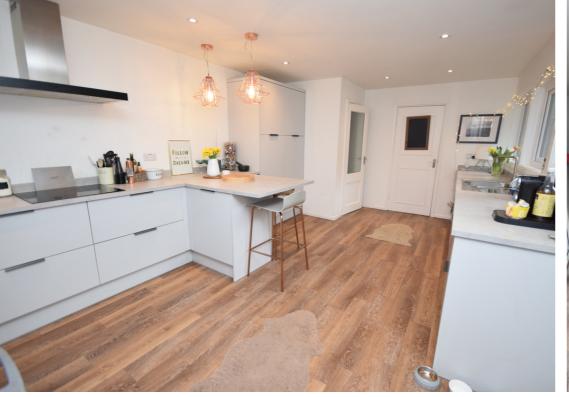

## **Description**

Robinsoak is a well presented and spaciously designed 'colt' (timber construction), detached bungalow built in 1966 and offers tremendous scope and potential. The property occupies a commanding, elevated position within a beautiful established plot of approx 0.36 acres offering privacy and seclusion. The Georgian town centre of Farnham offers a comprehensive range of shopping, recreational and cultural pursuits, with bustling cobbled courtyards boasting many cafes, restaurants and shops. There is a Sainsburys, Waitrose, leisure centre and Farnham's historical deer park offering over 300 acres of beautiful open countryside, providing opportunities for walking, riding and cycling. There is an excellent choice of both state and private schools in the area including Waverley Abbey, Bourne and South Farnham School, Weydon Secondary School, Edgeborough, Frensham Heights and Barfield.

Star Points - \* 4 bedrooms \* 2 Bath/shower rooms \* 2 reception areas \* Kitchen/breakfast room \* GIA 1,990 sqft \* double garage \* driveway and car port \* lovely views

To the front there is a driveway providing parking and turning for several vehicles, inturn leading to a DETACHED DOUBLE GARAGE with electric up and over door. Car port to the side. Steps give rise to an attractive mature front garden with ornate garden pond, mature flower and shrub borders. There is a decked verandah with Wisteria, providing a wonderful southerly aspect and distant views, ideal for alfresco dining.