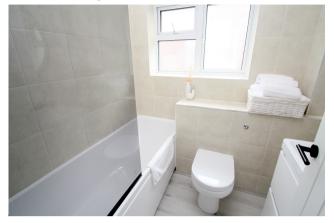

#### Bathroom

Side aspect UPVC double glazed window, panel enclosed bath with shower over, low level W.C and wash hand basin inset to storage. Partly tiled walls, recessed downlighters, heated towel rail, extractor.