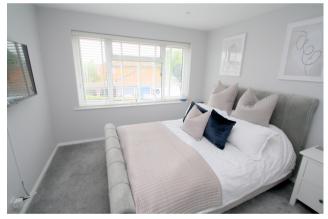

#### Bedroom 1

Rear aspect UPVC double glazed window, light and power points, double radiator.

#### Bedroom 2

Rear aspect UPVC double glazed window, light and power points, single radiator.