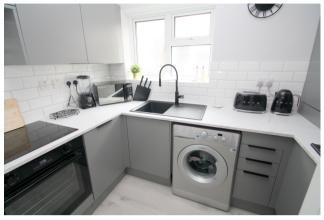

#### Kitchen

Side aspect UPVC double glazed window, range of modern fitted units at eye and base level, sink drainer unit, built-in oven and hob, integrated dishwasher, space for washing machine and fridge/freezer. Cupboard housing boiler, partly tiled walls.