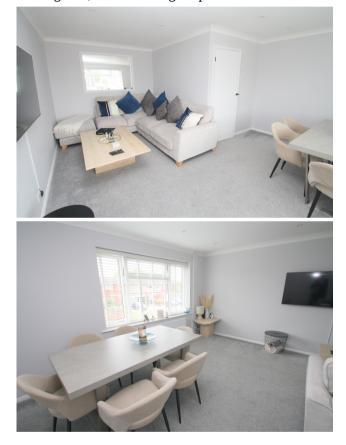

#### Lounge

Front aspect UPVC double glazed window, light and power points, double radiator, TV point, recessed downlighters, built-in storage cupboard.