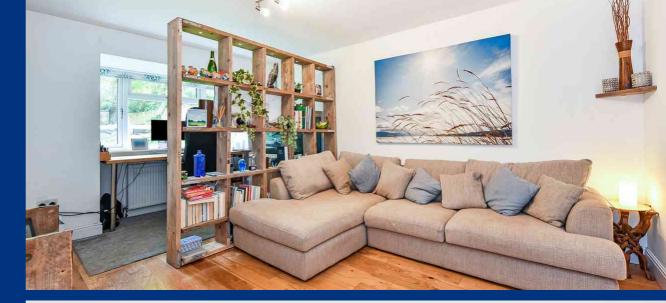

On the ground floor, you'll find a spacious family room or home office, as well as an inviting sitting room featuring a woodburning stove.

At the heart of the home lies the 'live-in' kitchen family room, complete with a central island and a well-appointed kitchen featuring a range of appliances. This delightful space seamlessly extends to a patioed al-fresco entertaining area through a set of bi-fold doors.