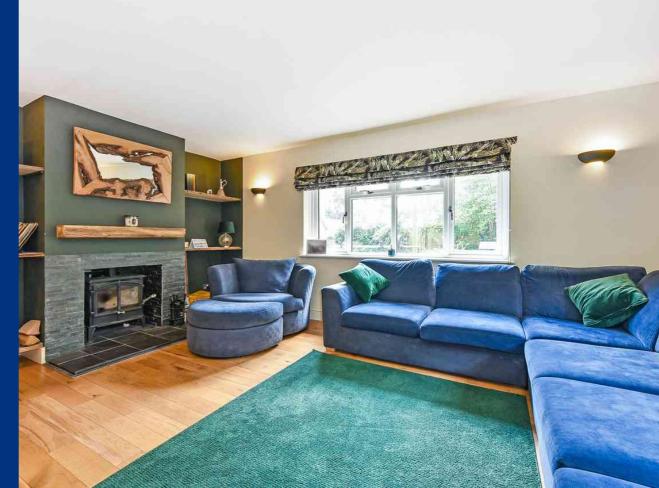

On the ground floor, you'll find a spacious family room or home office, as well as an inviting sitting room featuring a woodburning stove.

At the heart of the home lies the 'live-in' kitchen family room, complete with a central island and a well-appointed kitchen featuring a range of appliances. This delightful space seamlessly extends to a patioed al-fresco entertaining area through a set of bi-fold doors.