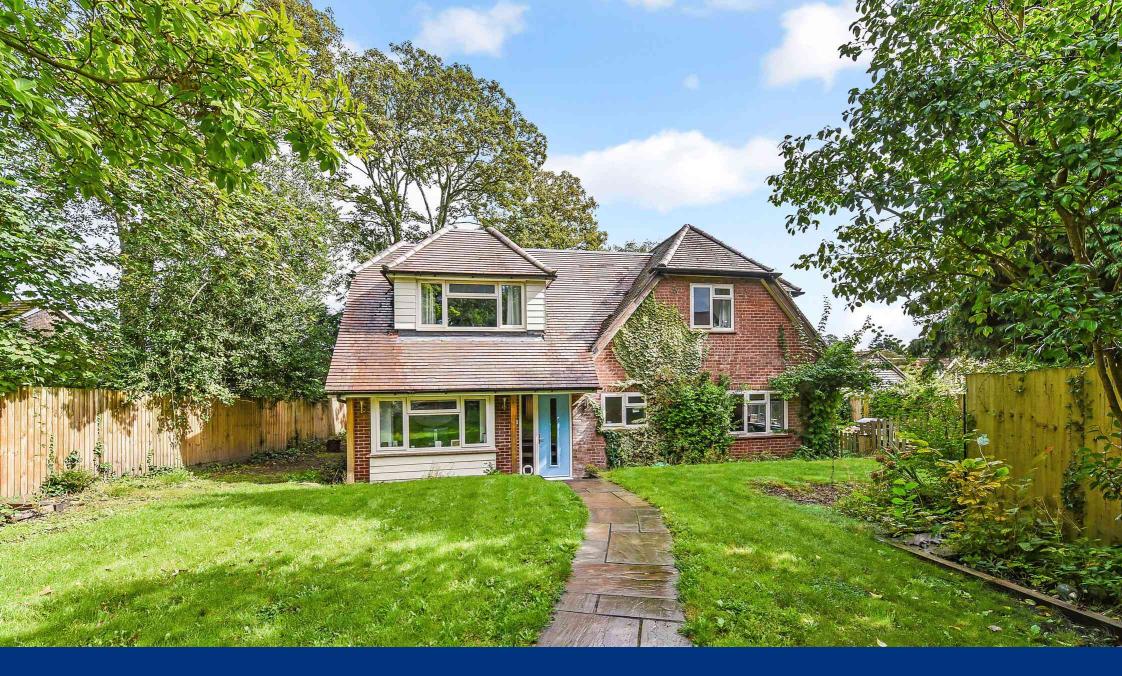

# 5 3 3

Approached over a long private driveway New House is situated in a secluded central Lyndhurst location. The property underwent a scheme of extension and renovation some years ago and now offers flexible accommodation extending to some 2600 square feet arranged over two floors.

As the capital of the New Forest, the pretty high street offers an eclectic range of boutiques, eateries, and public houses with a local library, village hall, and visitor centre, Lyndhurst also has a doctors and dentist practice and is a short stroll from the open forest. It is often the focal point for people relocating to the area to start their property search. A striking hardwood and glazed front door provides entry to an impressive entrance hallway, from which you can access the principal reception rooms and ascend the stairs to the first floor. This entrance hallway, with its generous size space, sets the stage for this exceptional property.