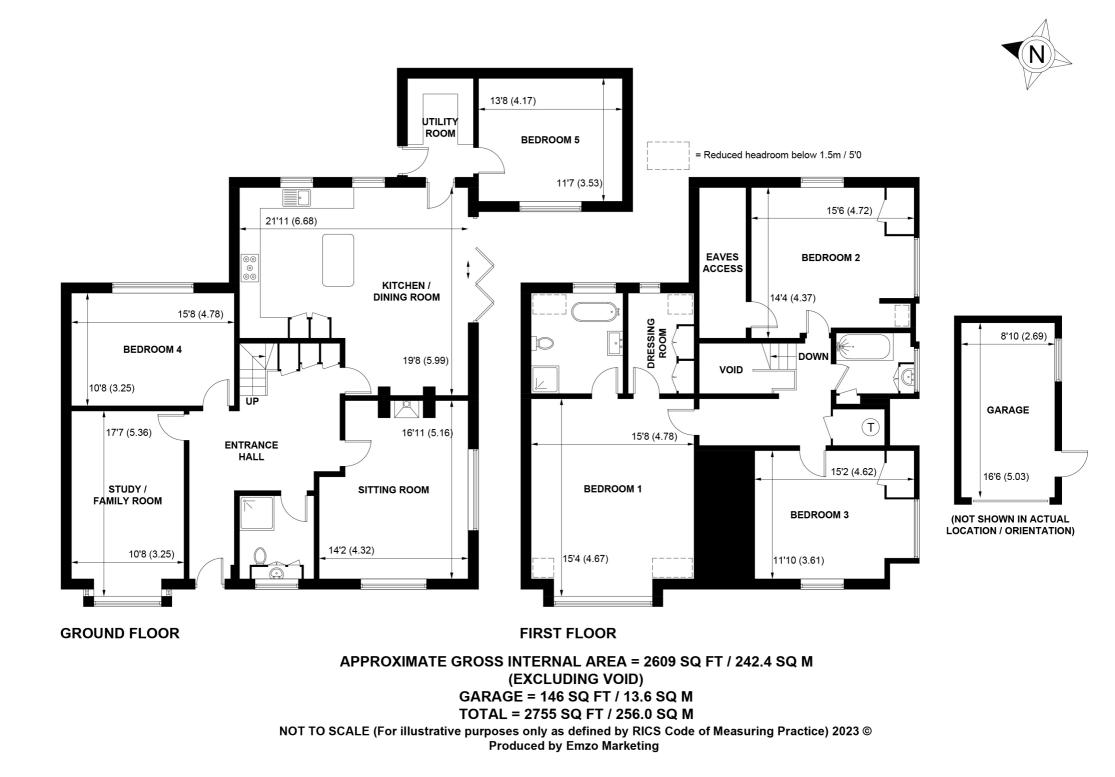

# 5 3 3

Approached over a long private driveway New House is situated in a secluded central Lyndhurst location. The property underwent a scheme of extension and renovation some years ago and now offers flexible accommodation extending to some 2600 square feet arranged over two floors.

On the ground floor, you'll find a spacious family room or home office, as well as an inviting sitting room featuring a woodburning stove.

At the heart of the home lies the 'live-in' kitchen family room, complete with a central island and a well-appointed kitchen featuring a range of appliances. This delightful space seamlessly extends to a patioed al-fresco entertaining area through a set of bi-fold doors.

The ground floor is further enhanced by two additional bedrooms and a convenient shower room, further complemented by a spacious utility room.

Ascending to the first floor, you'll discover three generously proportioned double bedrooms. The principal bedroom boasts a good-sized en-suite and a dressing room, while the other two bedrooms offer picturesque views of the gardens and share a family bathroom.