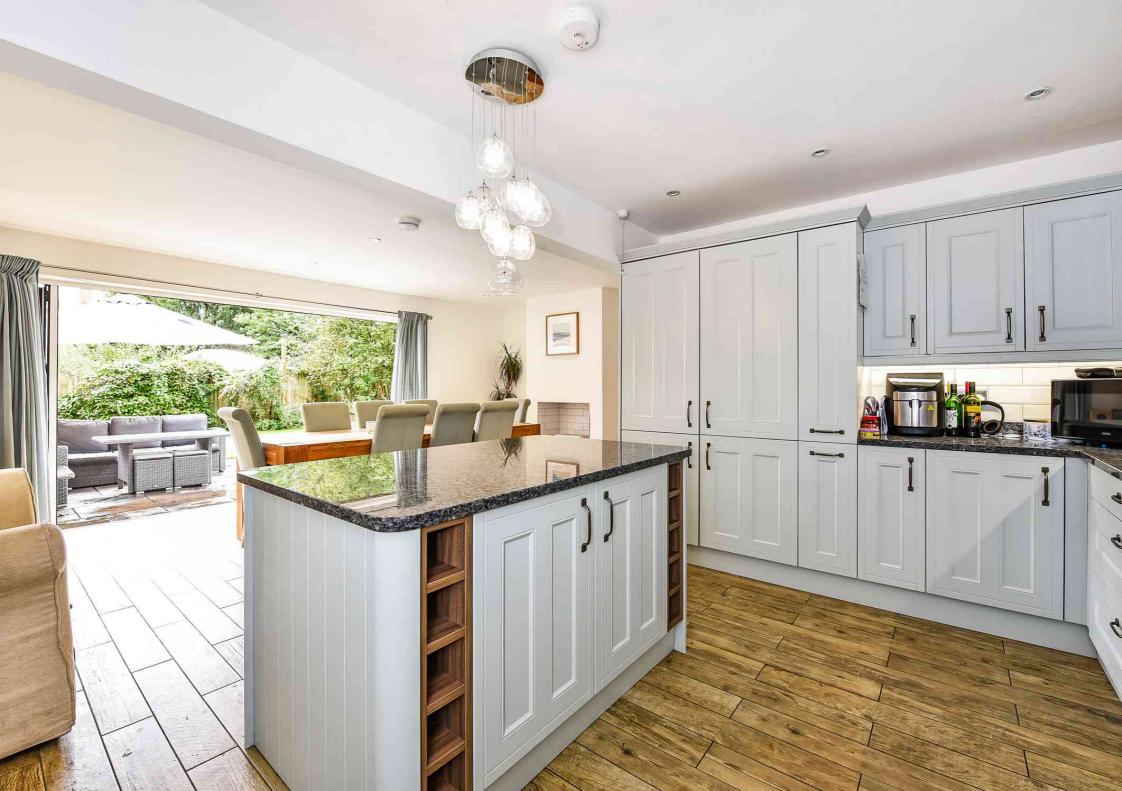

On the ground floor, you'll find a spacious family room or home office, as well as an inviting sitting room featuring a woodburning stove.

At the heart of the home lies the 'live-in' kitchen family room, complete with a central island and a well-appointed kitchen featuring a range of appliances. This delightful space seamlessly extends to a patioed al-fresco entertaining area through a set of bi-fold doors.