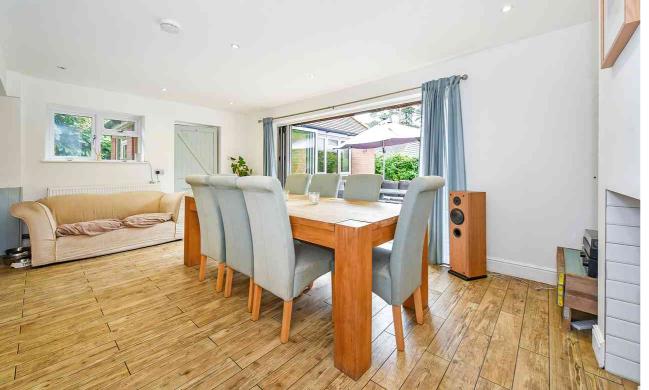

On the ground floor, you'll find a spacious family room or home office, as well as an inviting sitting room featuring a woodburning stove.

At the heart of the home lies the 'live-in' kitchen family room, complete with a central island and a well-appointed kitchen featuring a range of appliances. This delightful space seamlessly extends to a patioed al-fresco entertaining area through a set of bi-fold doors.