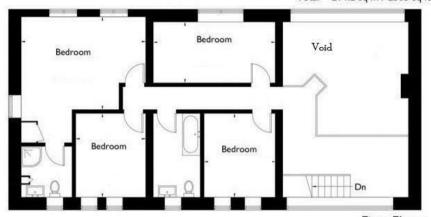

Dunstall Barn, Dunstall, Earls Croome, Worcester, WR8 9DF

Approximate Gross Internal Area

191.3 sq m / 2059 sq ft (Excluding Void)

Outbuilding = 22.9 sq m / 246 sq ft (Excluding Carport)

Total = 214.2 sq m / 2305 sq ft

## First Floor

20-22 Bridge End, Leeds, LS1 4DJ t: 0330 004 0050 e: hello@bettermove.co.uk www.bettermove.co.uk