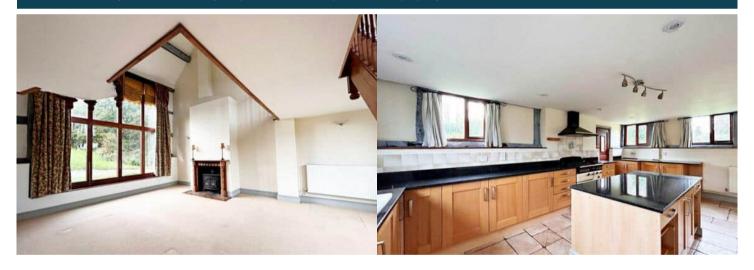

The interior of this well presented property full of charm and character comprises a spacious living room, dining room, downstairs WC, the fitted kitchen and utility room on the ground floor. The first floor consists of 4bedrooms, including the vaulted master bedroom with an ensuite bathroom and the family bathroom. The exterior boasts a private rear garden, perfect for enjoying the summer months.