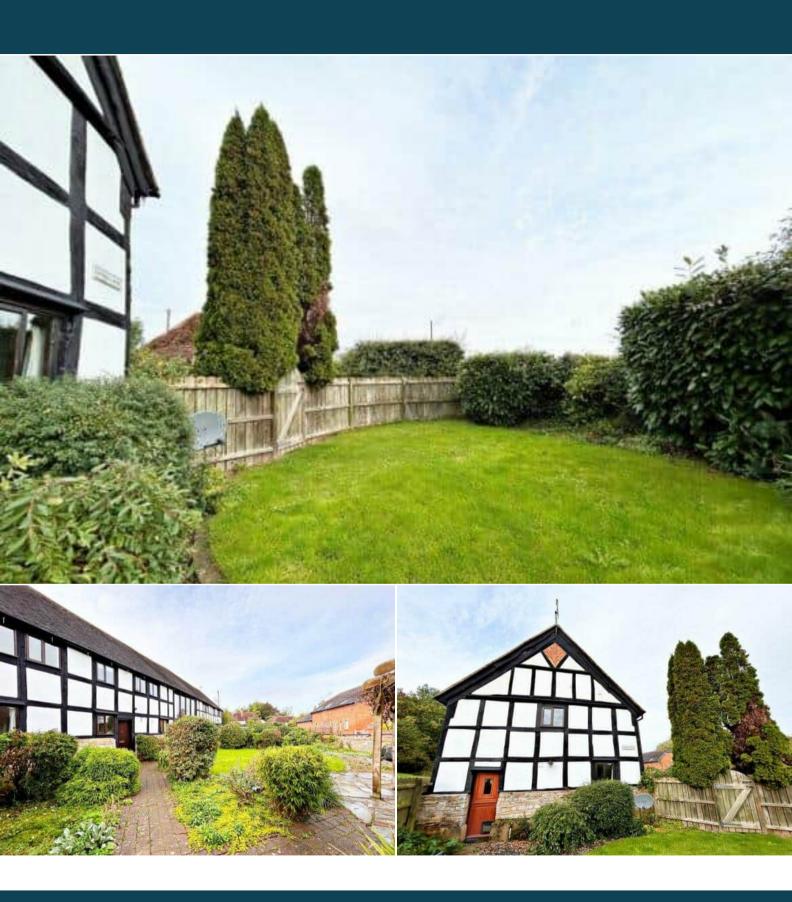

The interior of this well presented property full of charm and character comprises a spacious living room, dining room, downstairs WC, the fitted kitchen and utility room on the ground floor. The first floor consists of 4bedrooms, including the vaulted master bedroom with an ensuite bathroom and the family bathroom. The exterior boasts a private rear garden, perfect for enjoying the summer months.

Located in the popular village of Earls Croome, the property is close to a range of amenities, including shops and pubs. Excellent transport connections can be found from the M5 and many local bus routes providing easy access into Worcester City centre and other nearby towns.