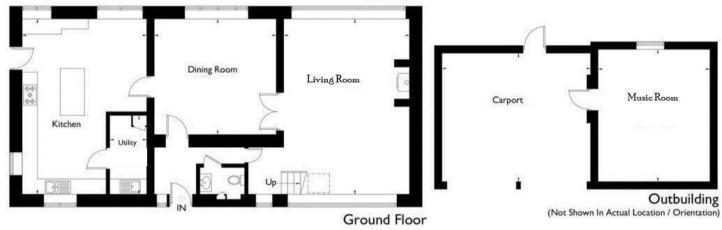

The interior of this well presented property full of charm and character comprises a spacious living room, dining room, downstairs WC, the fitted kitchen and utility room on the ground floor. The first floor consists of 4bedrooms, including the vaulted master bedroom with an ensuite bathroom and the family bathroom. The exterior boasts a private rear garden, perfect for enjoying the summer months.

Dunstall Barn, Dunstall, Earls Croome, Worcester, WR8 9DF

Approximate Gross Internal Area

191.3 sq m / 2059 sq ft (Excluding Void)

Outbuilding = 22.9 sq m / 246 sq ft (Excluding Carport)

Total = 214.2 sq m / 2305 sq ft

## First Floor

20-22 Bridge End, Leeds, LS1 4DJ t: 0330 004 0050 e: hello@bettermove.co.uk www.bettermove.co.uk