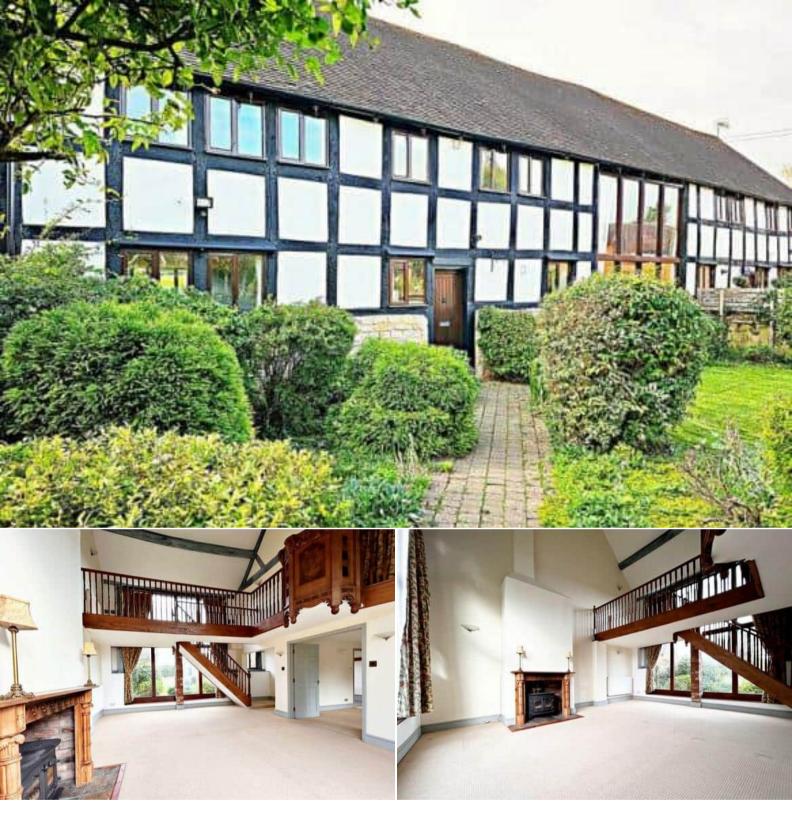

## Dunstall Worcester

Bettermove are proud to present this 4 bedroom semi-detached barn conversion in Earls Croome available with no forward chain. This is a Grade II Listed Building.

The property benefits from double glazing, oil central heating throughout and has off street parking available via the parking bay and carport. The council tax band is G.

The interior of this well presented property full of charm and character comprises a spacious living room, dining room, downstairs WC, the fitted kitchen and utility room on the ground floor. The first floor consists of 4bedrooms, including the vaulted master bedroom with an ensuite bathroom and the family bathroom. The exterior boasts a private rear garden, perfect for enjoying the summer months.