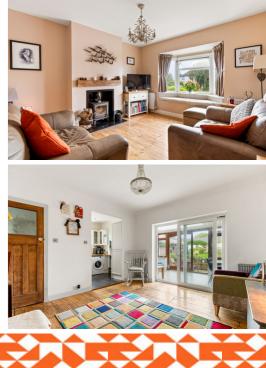

## £375,000 FREEHOLD

FOR SALE WITH BURNAP + ABEL... Burnap + Abel are delighted to offer this stunning three bedroom semi-detached house situated in the popular village location of Capel-Le-Ferne. The property is in our opinion in very good decorative order and the spacious accommodation comprises spacious entrance hall, lounge, kitchen, dining room, sun room, family bathroom and three double bedrooms. Additional benefits include a tandem garage/workshop with conservatory to the rear, off road parking for multiple vehicles and large rear garden. For your chance to view call sole agent Burnap + Abel now on 01303 258590.

## www.burnapandabel.co.uk

Email folkestone@burnapandabel.co.uk

Phone 01303 258590

www.burnapandabel.co.uk

Porch **Entrance Hall** Lounge 14' 2" x 11' 11" (4.32m x 3.63m) **Dining Room** 12' 1" x 12' 0" (3.68m x 3.66m) Kitchen 7' 11" x 7' 10" (2.41m x 2.39m) Sun Room 20' 6" x 8' 10" (6.25m x 2.69m) Bathroom 7' 10" x 7' 9" (2.39m x 2.36m) First Floor Landing **Bedroom One** 12' 9" x 11' 11" (3.89m x 3.63m) **Bedroom Two** 11' 11" x 9' 6" (3.63m x 2.90m) **Bedroom Three** 15' 3" x 7' 11" (4.65m x 2.41m) Off Road Parking Front Garage 15' 5" x 10' 10" (4.70m x 3.30m) Rear Garage/Workshop 17' 4" x 9' 4" (5.28m x 2.84m) Conservatory 9' 10" x 8' 0" (3.00m x 2.44m) Rear Garden