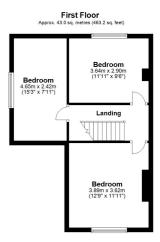

## www.burnapandabel.co.uk

Email folkestone@burnapandabel.co.uk

Phone 01303 258590

www.burnapandabel.co.uk

Porch **Entrance Hall** Lounge 14' 2" x 11' 11" (4.32m x 3.63m) **Dining Room** 12' 1" x 12' 0" (3.68m x 3.66m) Kitchen 7' 11" x 7' 10" (2.41m x 2.39m) Sun Room 20' 6" x 8' 10" (6.25m x 2.69m) Bathroom 7' 10" x 7' 9" (2.39m x 2.36m) First Floor Landing **Bedroom One** 12' 9" x 11' 11" (3.89m x 3.63m) **Bedroom Two** 11' 11" x 9' 6" (3.63m x 2.90m) **Bedroom Three** 15' 3" x 7' 11" (4.65m x 2.41m) Off Road Parking Front Garage 15' 5" x 10' 10" (4.70m x 3.30m) Rear Garage/Workshop 17' 4" x 9' 4" (5.28m x 2.84m) Conservatory 9' 10" x 8' 0" (3.00m x 2.44m) Rear Garden