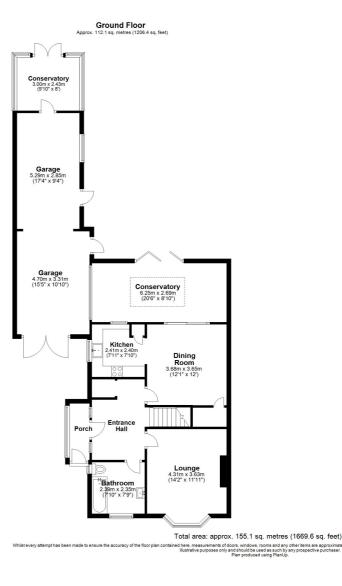

## www.burnapandabel.co.uk

Email folkestone@burnapandabel.co.uk

Phone 01303 258590

www.burnapandabel.co.uk

Porch **Entrance Hall** Lounge 14' 2" x 11' 11" (4.32m x 3.63m) **Dining Room** 12' 1" x 12' 0" (3.68m x 3.66m) Kitchen 7' 11" x 7' 10" (2.41m x 2.39m) Sun Room 20' 6" x 8' 10" (6.25m x 2.69m) Bathroom 7' 10" x 7' 9" (2.39m x 2.36m) First Floor Landing **Bedroom One** 12' 9" x 11' 11" (3.89m x 3.63m) **Bedroom Two** 11' 11" x 9' 6" (3.63m x 2.90m) **Bedroom Three** 15' 3" x 7' 11" (4.65m x 2.41m) Off Road Parking Front Garage 15' 5" x 10' 10" (4.70m x 3.30m) Rear Garage/Workshop 17' 4" x 9' 4" (5.28m x 2.84m) Conservatory 9' 10" x 8' 0" (3.00m x 2.44m) Rear Garden