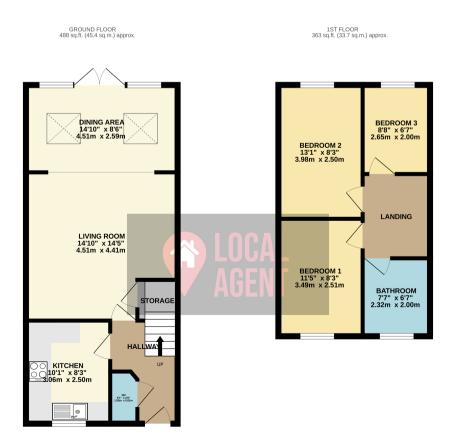

## Description

Recently Redecorated Throughout, this modern Three Bedroom End of Terrace House offers great internal space. With Three good sized bedrooms, modern bathroom and ground floor WC. Spacious living room with dining area. Use our online diary to request your viewing!