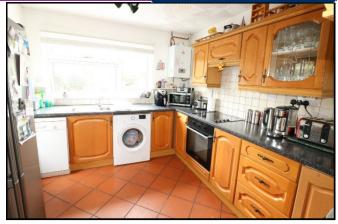

# **KITCHEN** 10'6 x 10'5 (3.20m x 3.18m)

Comprising wall and base units, built in oven with electric hob and extractor hood above; plumbing for washing machine and dishwasher, work surface, wall tiling, sink unit, space for fridge freezer, door to side aspect and window to rear garden.