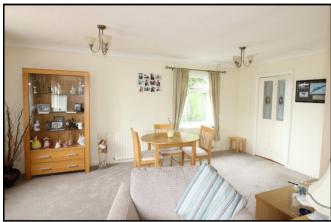

## **LOUNGE DINING ROOM** 22'5 x 17'4 (6.83m x 5.28m)

This light and airy room has a good size lounge area, dining area, radiators, TV point and two large windows to front aspect.