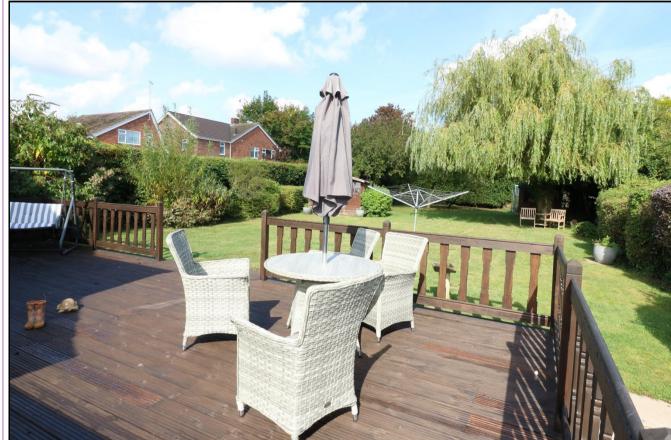

#### **OUTSIDE**

The long driveway provides parking for several vehicles and leads to an oversized garage with up and over door.

There is a large decked area which is ideal for entertaining and this is surrounded by railings and steps down to the extensive rear garden which is laid to lawn and enclosed by shrubs and trees.