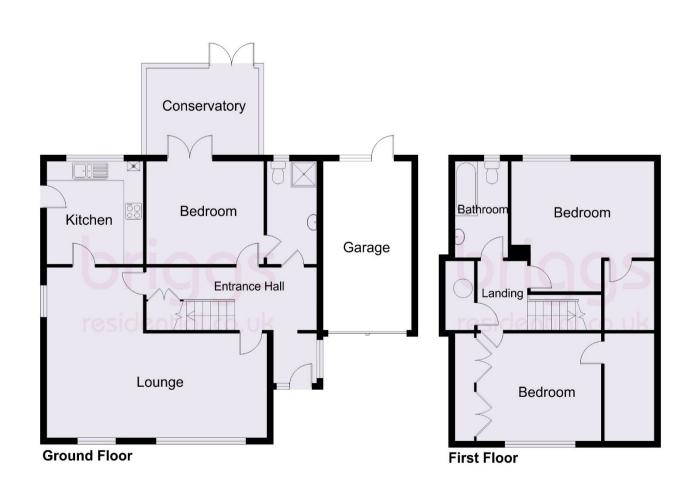

### **HALLWAY**

With entrance porch area, storage cupboard, stairs to first floor and window to side aspect.

#### **SHOWER ROOM**

Accessed from the hallway and dining room/bedroom 3, this room has shower cubicle, vanity unit housing wash hand basin, low flush WC, radiator and window to rear aspect.

# **KITCHEN** 10'6 x 10'5 (3.20m x 3.18m)

Comprising wall and base units, built in oven with electric hob and extractor hood above; plumbing for washing machine and dishwasher, work surface, wall tiling, sink unit, space for fridge freezer, door to side aspect and window to rear garden.

# DINING ROOM/BEDROOM THREE 12' x 10'7 (3.65m x 3.24m)

With radiator, connecting door to Jack and Jill shower room and double opening doors to

## **CONSERVATORY** 11'4 x 10'1 (3.45m x 3.07m)

A good size conservatory with French doors opening onto the decked area overlooking the rear garden.

### LANDING

**BEDROOM ONE** 14'6 x 13'2 (4.42m x 4.01m)

With radiator and window to rear aspect.

**BEDROOM TWO** 12'4 x 11'2 (3.76m x 3.40m)

With radiator and window to front aspect.

### **BATHROOM**

Comprising panelled bath with shower attachment, wash hand basin, WC, heated towel rail, wall tiling and window to rear aspect.

#### **OUTSIDE**

The long driveway provides parking for several vehicles and leads to an oversized garage with up and over door.

There is a large decked area which is ideal for entertaining and this is surrounded by railings and steps down to the extensive rear garden which is laid to lawn and enclosed by shrubs and trees.