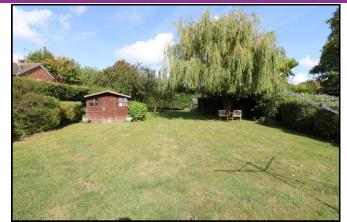

#### **OUTSIDE**

The long driveway provides parking for several vehicles and leads to an oversized garage with up and over door.

There is a large decked area which is ideal for entertaining and this is surrounded by railings and steps down to the extensive rear garden which is laid to lawn and enclosed by shrubs and trees.