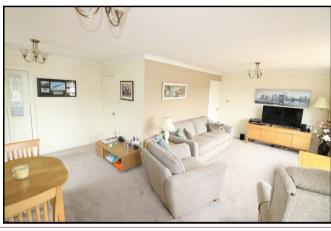

## **LOUNGE DINING ROOM** 22'5 x 17'4 (6.83m x 5.28m)

This light and airy room has a good size lounge area, dining area, radiators, TV point and two large windows to front aspect.