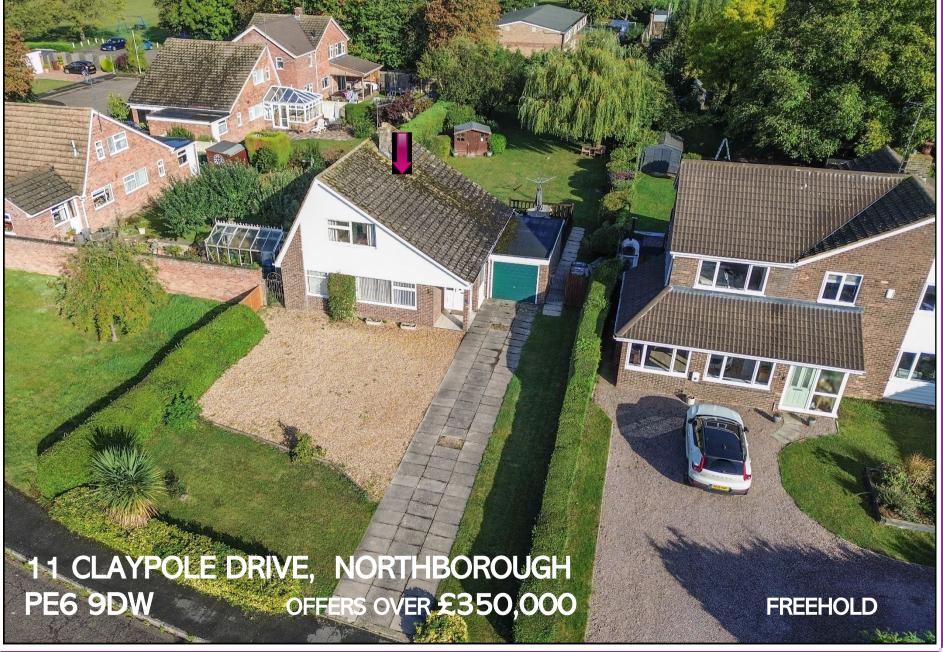

Briggs Residential 17 Market Place Market Deeping PE6 8EA

01778 349300

briggsresidential.co.uk

Situated in one of the area's most sought after villages with excellent schools is this detached three bedroom property with the potential to extend. With an exceptionally large enclosed rear garden, this family home offers versatile accommodation including a 22' x 17' L-shaped lounge dining room, a ground floor shower room and a separate dining room/bedroom 3 which leads to a conservatory. The long driveway provides parking for several vehicles and leads to a single garage. Viewing is highly advised.

#### **OUTSIDE**

The long driveway provides parking for several vehicles and leads to an oversized garage with up and over door.

There is a large decked area which is ideal for entertaining and this is surrounded by railings and steps down to the extensive rear garden which is laid to lawn and enclosed by shrubs and trees.