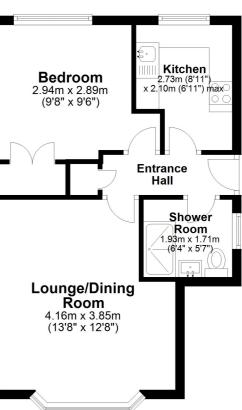

www.burnapandabel.co.uk

Email folkestone@burnapandabel.co.uk

Phone 01303 258590

www.burnapandabel.co.uk

**Entrance Hall** Lounge/Dining Room 13' 8" x 12' 8" (4.17m x 3.86m) Kitchen 8' 11" x 6' 11" (2.72m x 2.11m) Shower Room 6' 4" x 5' 7" (1.93m x 1.70m) Bedroom 9' 8" x 9' 6" (2.95m x 2.90m) **Rear Garden Off Road Parking** Lease + Service Charge Information The lease term is 125 years from 20 January 2023 leaving 123 remaining. Council tax band: B

## Total area: approx. 37.8 sq. metres (407.1 sq. feet)

Whilst every attempt has been made to ensure the accuracy of the floor plan contained here, measurements of doors, windows, rooms and any other items are approximate and no responsibility is taken for any error, omission or mis-statement. This plan is for illustrative purposes only and should be used as such by any prospective purchaser. Plan produced using PlanUp.