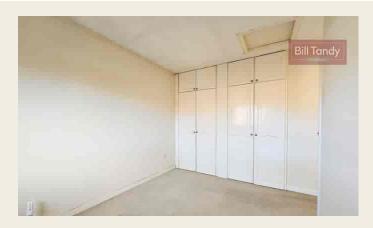

# **BEDROOM ONE**

3.30m plus wardrobes  $\times$  3.22m max (2.47m min) (10' 10" plus wardrobes  $\times$  10' 7" max - 8'1" min) having UPVC double glazed window to front, radiator and two sets of built-in double wardrobes.