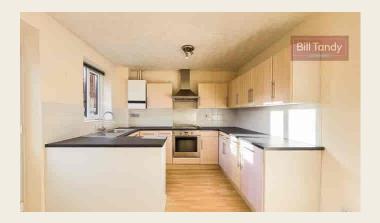

#### **DINING KITCHEN**

4.51m x 2.89m (14' 10" x 9' 6") having UPVC double glazed windows and door to rear garden, radiator, laminate floor, base storage cupboards and drawers with round edge work tops above, tiled surround, wall mounted cupboards, inset stainless steel sink, inset Zanussi oven with four ring electric hob, stainless steel splashback and extractor fan above and spaces ideal for washing machine and fridge/freezer.