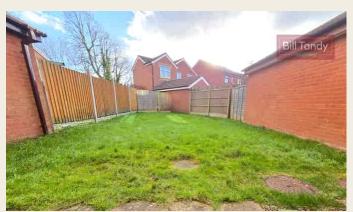

# **OUTSIDE**

Located to the left hand side of the property is a tarmac driveway leading to the garage to the rear, and there is a further small paved and gravelled parking area leading to the front entrance door. To the rear of the property is a mainly lawned garden with external water tap.