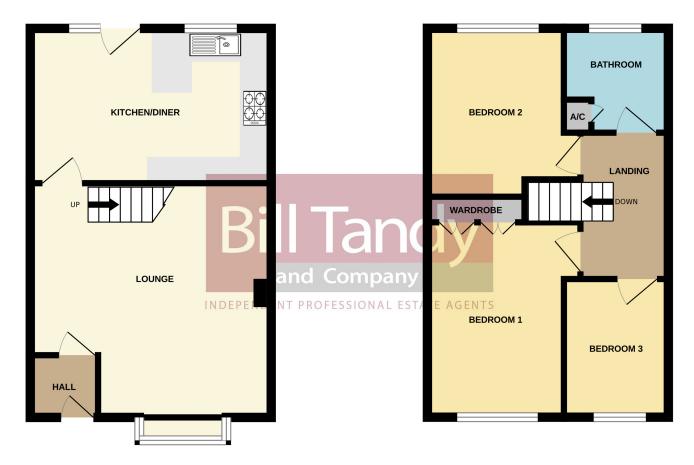

GROUND FLOOR 1ST FLOOR

13, MILLCROFT WAY, HANDSACRE, WS15 4TE

Whilst every attempt has been made to ensure the accuracy of the floorplan contained here, measurements of doors, windows, rooms and any other items are approximate and no responsibility is taken for any error, omission or mis-statement. This plan is for illustrative purposes only and should be used as such by any prospective purchaser. The services, systems and appliances shown have not been tested and no guarantee as to their operability or efficiency can be given. Made with Metropix Cooper.