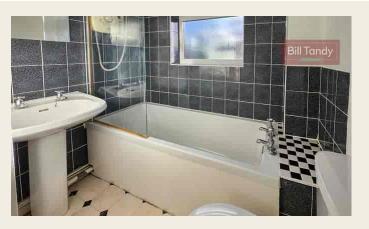

### **BATHROOM**

having an obscure double glazed UPVC window to rear, radiator, suite comprising pedestal wash hand basin with tiled surround, low flush W.C. and bath with shower appliance over and airing cupboard housing tank with shelving above.