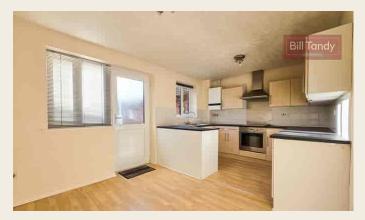

#### **DINING KITCHEN**

4.51m x 2.89m (14' 10" x 9' 6") having UPVC double glazed windows and door to rear garden, radiator, laminate floor, base storage cupboards and drawers with round edge work tops above, tiled surround, wall mounted cupboards, inset stainless steel sink, inset Zanussi oven with four ring electric hob, stainless steel splashback and extractor fan above and spaces ideal for washing machine and fridge/freezer.