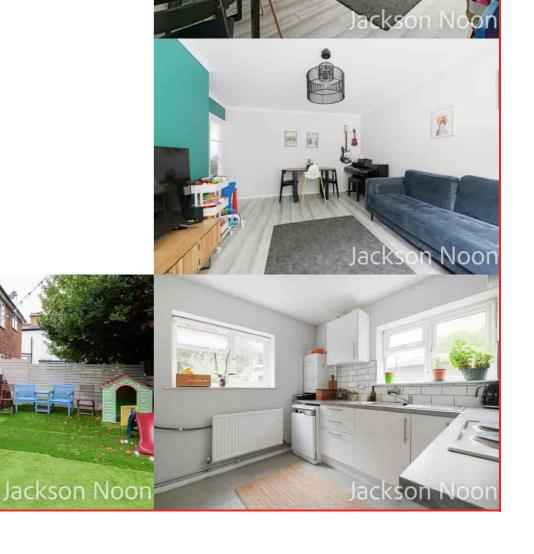

#### POINTS OF INTEREST

- Two double bedrooms
- Lounge
- Kitchen & Bathroom
- Double glazing
- Cul de sac

Jackson Noon

• Front & Rear Gardens

### Lounge

16' 2" x 12' 4" (4.93m x 3.76m) Fireplace with gas fire, radiator, window

# **Double Aspect Kitchen**

 $10' \times 10' (3.05 \text{m} \times 3.05 \text{m})$  Double drainer stainless steel sink unit inset in roll top work surface, range of cupboards and units, larder cupboard, wall mounted boiler, space for fridge, plumbing for autowash, space for cooker, radiator, two double glazed windows

### Rear Garden

Mainly laid to lawn, garden shed