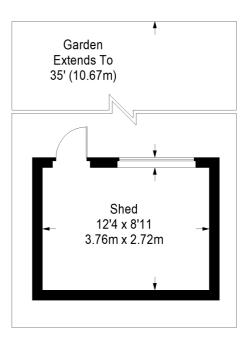

### Rear Garden

Mainly laid to lawn, garden shed

# Ground Floor = 624 sq ft

Approximate Gross Internal Area GROUND FLOOR = 624 sq ft / 57.97 sq m SHED = 112 sq ft / 10.40 sq m Total = 736 sq ft / 68.37 sq m

This plan is for layout guidance only. Not drawn to scale unless stated. Windows and door openings are approximate. Whilst every care is taken in the preparation of this plan, please check all dimensions, shapes and compass bearings before making any decisions reliant upon them. (ID357409)