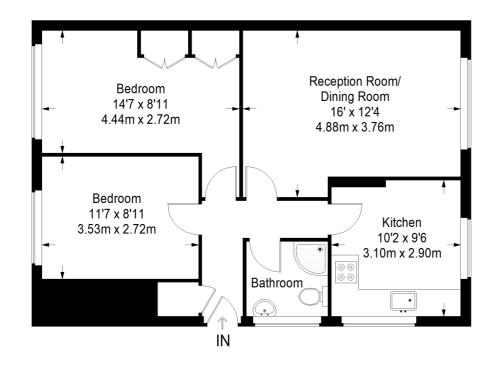

### Lounge

16' 2" x 12' 4" (4.93m x 3.76m) Fireplace with gas fire, radiator, window

# **Double Aspect Kitchen**

 $10' \times 10' (3.05 \text{m} \times 3.05 \text{m})$  Double drainer stainless steel sink unit inset in roll top work surface, range of cupboards and units, larder cupboard, wall mounted boiler, space for fridge, plumbing for autowash, space for cooker, radiator, two double glazed windows

### Bedroom 1

14' 6" x 8' 11" (4.42m x 2.72m) Radiator, double glazed window

#### Bedroom 2

12' 3" x 11' 8" (3.73m x 3.56m) Radiator, double glazed window

#### Shower room

Comprising corner shower cubicle, fitted shower, shower screen, low level WC, wash hand basin, heated towel rail, tiled walls & floor, double glazed window

# Ground Floor = 624 sq ft

Approximate Gross Internal Area GROUND FLOOR = 624 sq ft / 57.97 sq m SHED = 112 sq ft / 10.40 sq m Total = 736 sq ft / 68.37 sq m

This plan is for layout guidance only. Not drawn to scale unless stated. Windows and door openings are approximate. Whilst every care is taken in the preparation of this plan, please check all dimensions, shapes and compass bearings before making any decisions reliant upon them. (ID357409)