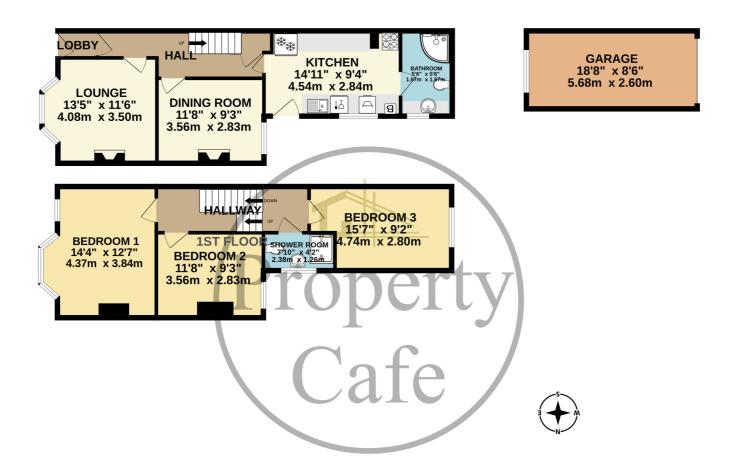

A Mid-Terrace Victorian House \* Three Good Size Bedrooms \* Two Reception Rooms \* Single Garage To The Rear \* Central Heated & D. Glazed \* Scope & Further Potential \* Sought After Town Centre Location \* Large Kitchen / Breakfast Room \* Ground Floor x3 Piece Bathroom & First Floor Shower Room \* Sold With No Onward Chain \* Internal Viewing Highly Recommended \* Call Our Bexhill Sales Team On 01424 224488 .. Location: The property is situated within easy walking distance of Bexhill Town Centre which offers an excellent range of independent shops and amenities serving the local residents. Within the Town Centre you will find all the shops general facilities that you may need daily, most are independently owned and have been in existence for many years but of course there are also some excellent main shopping facilities. You will find an excellent Doctors surgery, various dentist, excellent local pubs and restaurants, a main pharmacy & main post office. There is a regular bus services close by with services to Eastbourne and Hastings and both Collington & Bexhill Mainline stations are also close by providing excellent direct services routes to Gatwick, Ashford International & Central London.

- Guide Price Offers Over £275k
- Exchange Deadline 25th Feb 2024
  - Local Searches Applied For
  - Mid-Terrace Victorian House
  - Three Good Size Bedrooms
    - Two Reception Rooms
  - Single Garage To The Rear.
  - Central Heated & D.Glazed

- Scope & Further Potential
- Sought After Town Centre Location
- Large Kitchen / Breakfast Room
- Ground Floor x3 Piece Bathroom
  - First Floor Shower Room
  - Large Loft With Potential
  - Close To Seafront & Station
  - Sold With No Onward Chain!