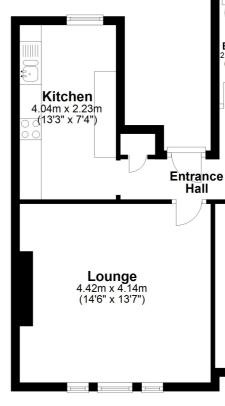

# **Entrance Hall** Lounge/Dining Room 14' 6" x 13' 7" (4.42m x 4.14m) Kitchen 13' 3" x 7' 4" (4.04m x 2.24m) Bathroom 7' 10" x 4' 4" (2.39m x 1.32m) **Bedroom One** 16' 5" x 14' 5" (5.00m x 4.39m) **Bedroom Two** 11' 5" x 9' 5" (3.48m x 2.87m) Lease + Service Charge Information + Notes We understand the lease has over 900 years remaining.

Second Floor

Whilst every attempt has been made to ensure the accuracy of the floor plan contained here, measurements of doors, windows,

### Approx. 68.4 sq. metres (735.8 sq. feet)

#### Total area: approx. 68.4 sq. metres (735.8 sq. feet)

rooms and any other items are approximate and no responsibility is taken for any error, omission or mis-statement. This plan is for illustrative purposes only and should be used as such by any prospective purchaser. Plan produced using PlanUp.