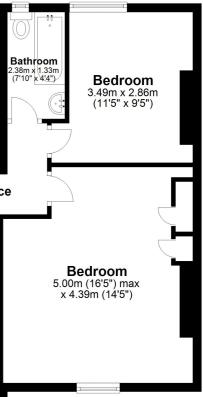

# **Entrance Hall** Lounge/Dining Room 14' 6" x 13' 7" (4.42m x 4.14m) Kitchen 13' 3" x 7' 4" (4.04m x 2.24m) Bathroom 7' 10" x 4' 4" (2.39m x 1.32m) **Bedroom One** 16' 5" x 14' 5" (5.00m x 4.39m) **Bedroom Two** 11' 5" x 9' 5" (3.48m x 2.87m) Lease + Service Charge Information + Notes We understand the lease has over 900 years remaining.

Second Floor

Whilst every attempt has been made to ensure the accuracy of the floor plan contained here, measurements of doors, windows,

### Approx. 68.4 sq. metres (735.8 sq. feet)

#### Total area: approx. 68.4 sq. metres (735.8 sq. feet)

rooms and any other items are approximate and no responsibility is taken for any error, omission or mis-statement. This plan is for illustrative purposes only and should be used as such by any prospective purchaser. Plan produced using PlanUp.