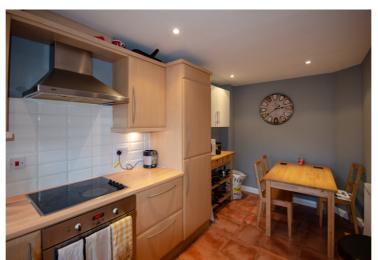

## **Description**

A well-proportioned end-terrace house, occupying a convenient and popular location. The property is presented to a high standard and features gas central heating and PVCu double glazing. The accommodation comprises: Entrance hall, cloakroom, lounge and kitchen dining room on the grounf floor along with a landing, three bedrooms and bathroom on the first floor. Externally there is an open plan front garden, an enclosed rear garden and there is an allocated parking space to the front of the house. Immediately available, restrictions apply.