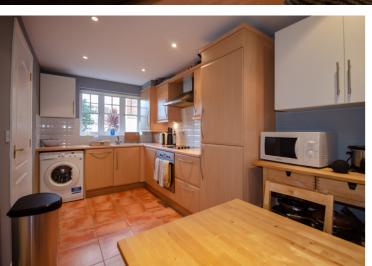

## **Description**

A well-proportioned end-terrace house, occupying a convenient and popular location. The property is presented to a high standard and features gas central heating and PVCu double glazing. The accommodation comprises: Entrance hall, cloakroom, lounge and kitchen dining room on the grounf floor along with a landing, three bedrooms and bathroom on the first floor. Externally there is an open plan front garden, an enclosed rear garden and there is an allocated parking space to the front of the house. Immediately available, restrictions apply.