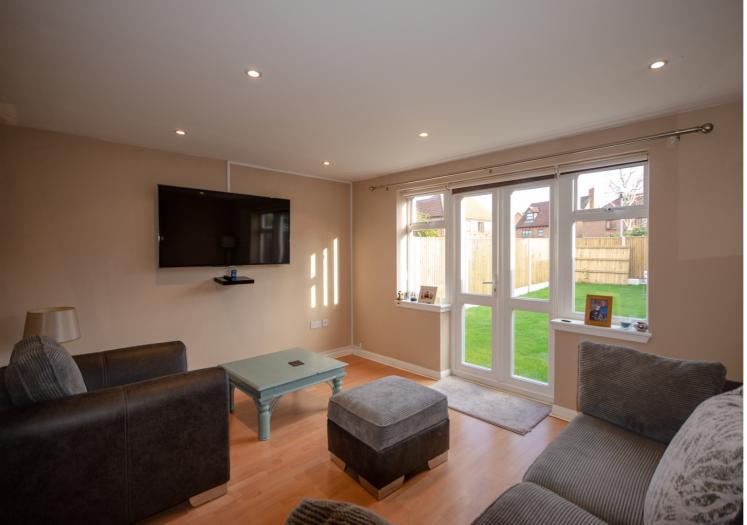

## **Description**

A well-proportioned end-terrace house, occupying a convenient and popular location. The property is presented to a high standard and features gas central heating and PVCu double glazing. The accommodation comprises: Entrance hall, cloakroom, lounge and kitchen dining room on the grounf floor along with a landing, three bedrooms and bathroom on the first floor. Externally there is an open plan front garden, an enclosed rear garden and there is an allocated parking space to the front of the house. Immediately available, restrictions apply.