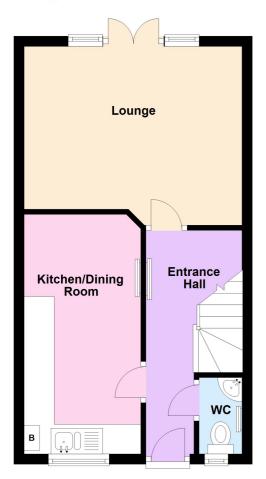

ining Room
- Three Bedrooms
- Modern Bathroom
- Front & Rear Gardens
- Allocated Parking

## **Description**

A well-proportioned end-terrace house, occupying a convenient and popular location. The property is presented to a high standard and features gas central heating and PVCu double glazing. The accommodation comprises: Entrance hall, cloakroom, lounge and kitchen dining room on the grounf floor along with a landing, three bedrooms and bathroom on the first floor. Externally there is an open plan front garden, an enclosed rear garden and there is an allocated parking space to the front of the house. Immediately available, restrictions apply.







Location Tenure

**EPC Rating:** 

**Important Notes** 

Type Here









## **Ground Floor**

Approx. 33.4 sq. metres (359.3 sq. feet)



## First Floor

Approx. 33.4 sq. metres (359.3 sq. feet)



Total area: approx. 66.8 sq. metres (718.7 sq. feet)













These particulars, whilst believed to be accurate are set out as a general outline only for guidance and do not constitute any part of an offer or contract. Intending purchasers should not rely on them as statements of representation of fact, but must satisfy themselves by inspection or otherwise as to their accuracy. All measurements quoted are approximate. We are unable to confirm the working order of any fixtures and fittings including appliances that are included in these particulars. No person in this firms employment has the authority to make or give any representation or warranty in respect of the property.