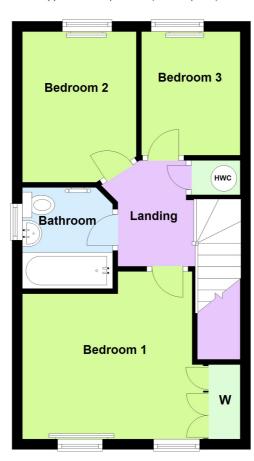

## First Floor

Approx. 33.4 sq. metres (359.3 sq. feet)

Total area: approx. 66.8 sq. metres (718.7 sq. feet)

These particulars, whilst believed to be accurate are set out as a general outline only for guidance and do not constitute any part of an offer or contract. Intending purchasers should not rely on them as statements of representation of fact, but must satisfy themselves by inspection or otherwise as to their accuracy. All measurements quoted are approximate. We are unable to confirm the working order of any fixtures and fittings including appliances that are included in these particulars. No person in this firms employment has the authority to make or give any representation or warranty in respect of the property.