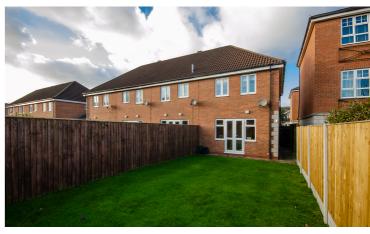

## **Description**

A well-proportioned end-terrace house, occupying a convenient and popular location. The property is presented to a high standard and features gas central heating and PVCu double glazing. The accommodation comprises: Entrance hall, cloakroom, lounge and kitchen dining room on the grounf floor along with a landing, three bedrooms and bathroom on the first floor. Externally there is an open plan front garden, an enclosed rear garden and there is an allocated parking space to the front of the house. Immediately available, restrictions apply.