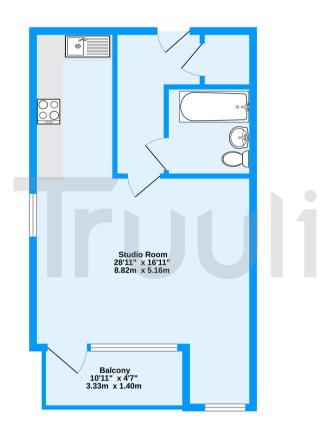

Fourth Floor 435 sq.ft. (40.5 sq.m.) approx.

Heritage Court, Connersville Way, Croydon, CR0

TOTAL FLOOR AREA: 435 sq.ft. (40.5 sq.m.) approx.

Measuremens are approximate. Not to scale. Illustrative purposes only Made with Metropix #2020.