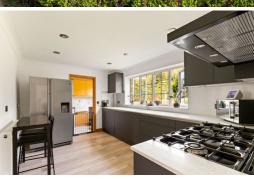

## **Entrance Hall**

Lounge

17' 8" x 12' 5" (5.38m x 3.78m)

**Dining Room** 

12' 4" x 9' 6" (3.76m x 2.90m)

Kitchen

13' 9" x 9' 6" (4.19m x 2.90m)

**Utility Room** 