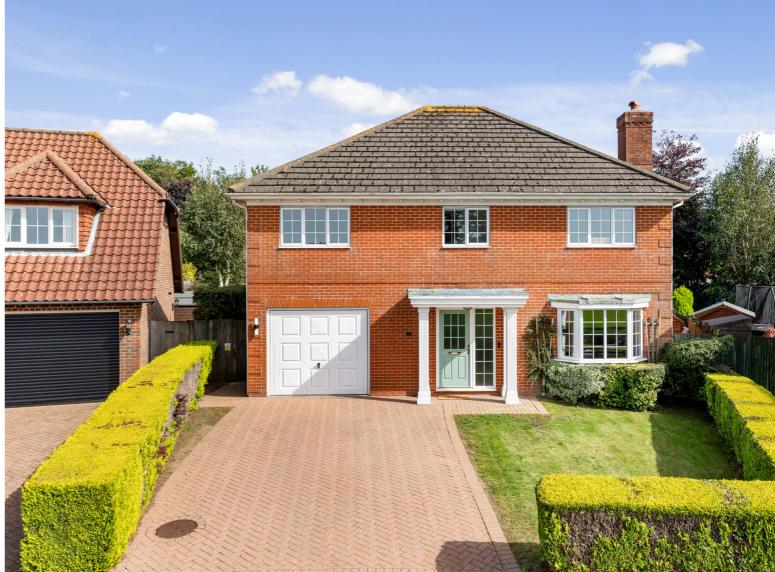

## 6 Green Close

HAWKINGE, Folkestone CT18 7EL

## £625,000 FREEHOLD

DRAFT DETAILS... FOR SALE WITH BURNAP + ABEL... Burnap + Abel are delighted to offer this stunning five bedroom detached house that has been tastefully modernised by the current vendors. The property is located in the sought after location of Green Close, Hawkinge and was built by the prestigious Pentland Homes. The accommodation comprises lounge, dining room, kitchen, utility room, downstairs cloakroom, conservatory, five bedrooms, family bathroom and en-suite shower room. Additional benefits include a spacious rear garden, integral garage and off road parking. For your chance to view call sole agent Burnap + Abel now on 01303 258590.