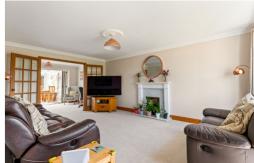

## **Entrance Hall**

Lounge

17' 8" x 12' 5" (5.38m x 3.78m)

**Dining Room** 

12' 4" x 9' 6" (3.76m x 2.90m)

Kitchen

13' 9" x 9' 6" (4.19m x 2.90m)

**Utility Room** 