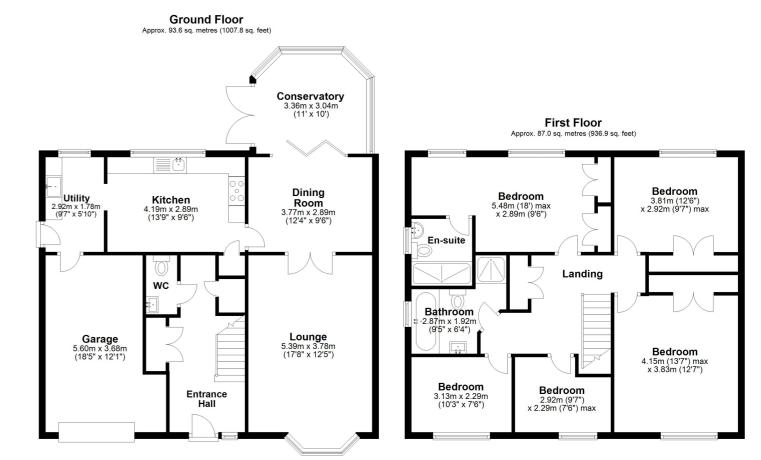

## **Entrance Hall**

Lounge

17' 8" x 12' 5" (5.38m x 3.78m)

**Dining Room** 

12' 4" x 9' 6" (3.76m x 2.90m)

Kitchen

13' 9" x 9' 6" (4.19m x 2.90m)

**Utility Room** 

9'7" x 5' 10" (2.92m x 1.78m)

Conservatory

11'0" x 10'0" (3.35m x 3.05m)

W.C

First Floor Landing

**Bedroom One** 

18' 0" x 9' 6" (5.49m x 2.90m)

**En-Suite** 

**Bedroom Two** 

13' 7" x 12' 7" (4.14m x 3.84m)

**Bedroom Three** 

12'6" x 9'7" (3.81m x 2.92m)

Family Bathroom

9' 5" x 6' 4" (2.87m x 1.93m)

**Bedroom Four** 

10' 3" x 7' 6" (3.12m x 2.29m)

**Bedroom Five** 

9' 7" x 7' 6" (2.92m x 2.29m)

Garage

18' 5" x 12' 1" (5.61m x 3.68m)

**Off Road Parking** 

Rear Garden

Total area: approx. 180.7 sq. metres (1944.7 sq. feet)

Whilst every attempt has been made to ensure the accuracy of the floor plan contained here, measurements of doors, windows, rooms and any other items are approximate and no responsibility is taken for any error, omission or mis-statement. This plan is for illustrative purposes only and should be used as such by any prospective purchaser. Plan produced using PlanUp.