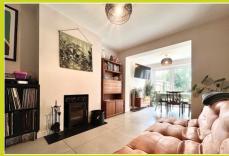

#### Living room

3.971m x 3.548m (13' 0" x 11' 8") Bay window to front aspect, fire place, radiator, light fitting.

#### Dining room

2.950m x 6.200m (9' 8" x 20' 4") Radiator, fire place/wood burner, light fitting, French doors to rear garden.