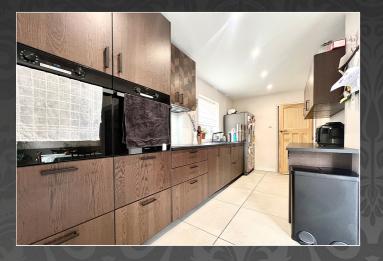

#### Kitchen

2.254m x 5.038m (7' 5" x 16' 6")

Integrated dual electric self cleaning oven, integrated dish washer, induction hob, ceiling spot lights, sink/draining board, wine cooler, extractor, window to side aspect.