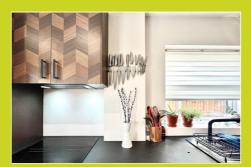

#### Kitchen

2.254m x 5.038m (7' 5" x 16' 6")

Integrated dual electric self cleaning oven, integrated dish washer, induction hob, ceiling spot lights, sink/draining board, wine cooler, extractor, window to side aspect.