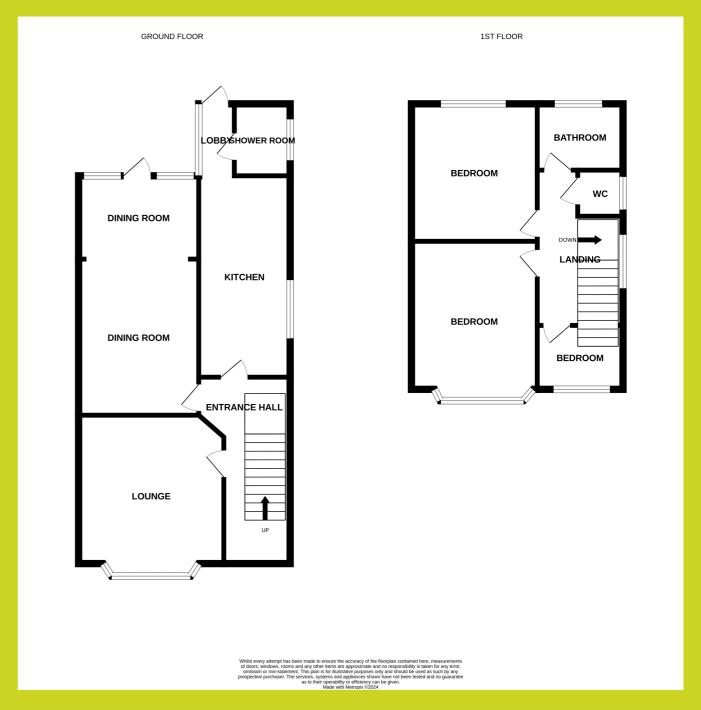

Internally the property benefits from, on the ground floor: Entrance hall, living room, dining room, kitchen which features integrated appliances and a dual oven and shower room/cloakroom. On the first floor: Bedroom one, bedroom two, bedroom three, cloakroom and bathroom. Externally the property benefits from off road parking to the front, garage and a generous rear garden with vast potential.

## Foxhall Road, Ipswich

The above floor plans are not to scale and are shown for indication purposes only.