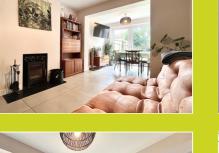

#### Living room

3.971m x 3.548m (13' 0" x 11' 8") Bay window to front aspect, fire place, radiator, light fitting.

#### Dining room

2.950m x 6.200m (9' 8" x 20' 4") Radiator, fire place/wood burner, light fitting, French doors to rear garden.