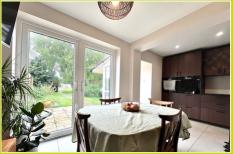

#### Kitchen

2.254m x 5.038m (7' 5" x 16' 6")

Integrated dual electric self cleaning oven, integrated dish washer, induction hob, ceiling spot lights, sink/draining board, wine cooler, extractor, window to side aspect.