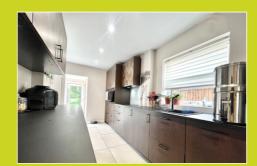

#### Kitchen

2.254m x 5.038m (7' 5" x 16' 6")

Integrated dual electric self cleaning oven, integrated dish washer, induction hob, ceiling spot lights, sink/draining board, wine cooler, extractor, window to side aspect.