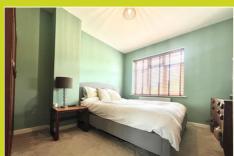

#### Bedroom

3.167m x 3.977m (10' 5" x 13' 1") Bay window to front aspect, radiator, light fitting.

#### Bedroom

3.084m x 3.627m (10' 1" x 11' 11") Window to rear aspect, light fitting, radiator

#### Bedroom

2.398m x 2.193m (7' 10" x 7' 2") Radiator, window to front aspect, light fitting.