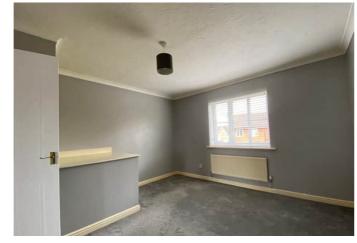

# **BEDROOM ONE**

11'10 x 11'9

Window to the rear aspect.

## **BEDROOM TWO**

12'3 x 5'3

Window to front.