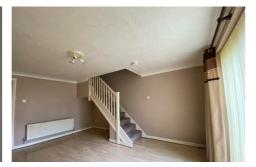

## LIVING ROOM

15'6 x 12'

Sliding Patio doors leading to and overlooking the rear garden.