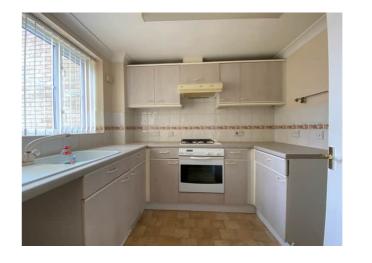

# **KITCHEN**

8'7 x 8'

Comprising approximately gas hob and integral electric oven with extractor above, matching base and eye level units, space for automatic appliances, window to the front aspect