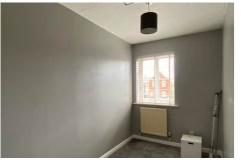

# **BEDROOM ONE**

11'10 x 11'9

Window to the rear aspect.

## **BEDROOM TWO**

12'3 x 5'3

Window to front.