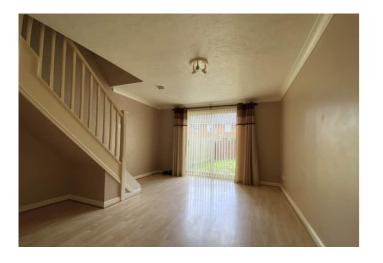

## LIVING ROOM

15'6 x 12'

Sliding Patio doors leading to and overlooking the rear garden.