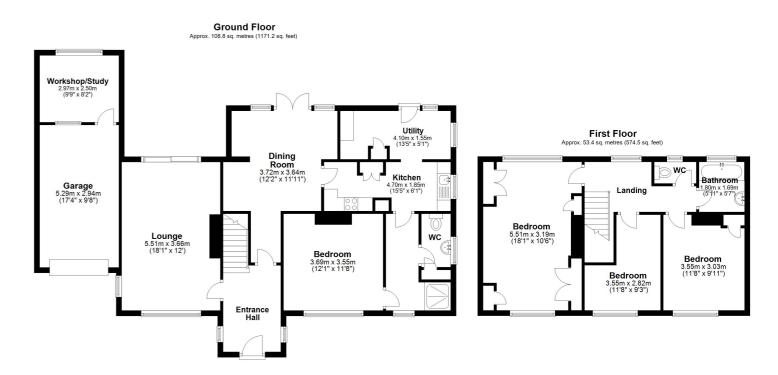

#### Entrance Hall

#### Lounge

18' 1" x 12' 0" (5.51m x 3.66m)

#### Kitchen

15' 5" x 6' 1" (4.70m x 1.85m)

### Utility Room

13' 5" x 5' 1" (4.09m x 1.55m)

#### Dining Room

12' 2" x 11' 11" (3.71m x 3.63m)

#### Reception Two/Bedroom 4

12' 1" x 11' 8" (3.68m x 3.56m)

#### W.C/Shower Room

First Floor Landing

### Bedroom One

18' 1" x 10' 6" (5.51m x 3.20m)

#### **Bedroom Two**

11' 8" x 9' 11" (3.56m x 3.02m)

#### **Bedroom Three**

11' 8" x 9' 3" (3.56m x 2.82m)

#### Bathroom

5' 11" x 5' 7" (1.80m x 1.70m)

#### Garage

17' 4" x 9' 8" (5.28m x 2.95m)

#### Workshop

9' 9" x 8' 2" (2.97m x 2.49m)

## Total area: approx. 162.2 sq. metres (1745.7 sq. feet)

Whilst every attempt has been made to ensure the accuracy of the floor plan contained here, measurements of doors, windows, rooms and any other items are approximate and no responsibility is taken for any error, omission or mis-statement. This plan is for illustrative purposes only and should be used as such by any prospective purchaser. Plan produced taing Plant/p.