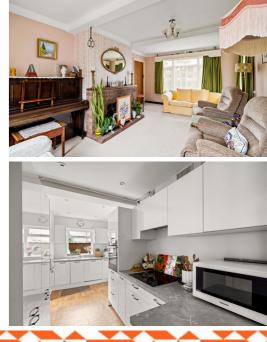

#### Lounge

18' 1" x 12' 0" (5.51m x 3.66m)

#### Kitchen

15' 5" x 6' 1" (4.70m x 1.85m)