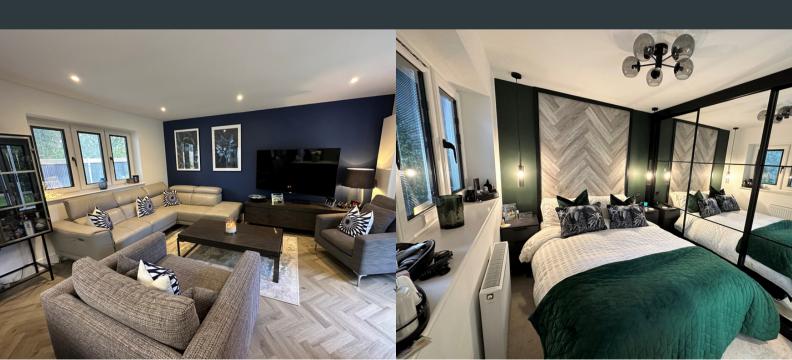

## Hedgerow, 21 Barnway, Englefield Green. TW20 0QU

- Entrance Hall
- Living/Kitchen/Diner
- 2 Bedrooms
- En-Suite Shower Room
- Family Bathroom

- Loft Bonus/Occasional Room
- Log Cabin/Garden Room/Utility
- Double Glazing & Gas C.H
- Easy Maintenance Gardens
- Allocated Parking

## **ROOM DESCRIPTIONS**