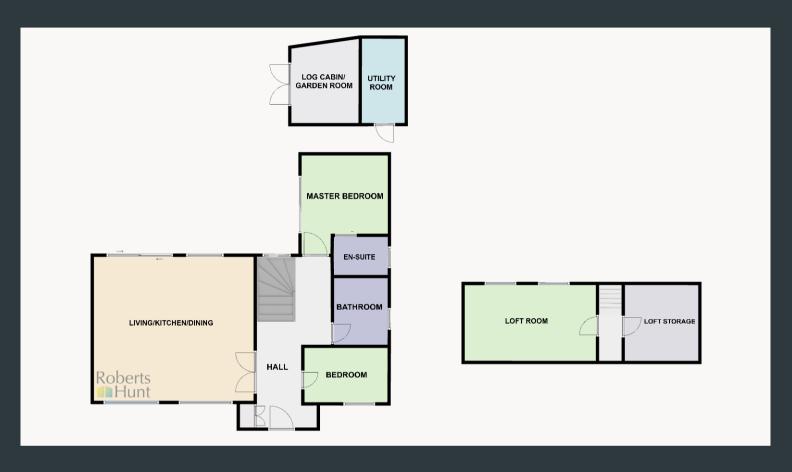

## Hedgerow, 21 Barnway, Englefield Green. TW20 0QU

- Entrance Hall
- Living/Kitchen/Diner
- 2 Bedrooms
- En-Suite Shower Room
- Family Bathroom

- Loft Bonus/Occasional Room
- Log Cabin/Garden Room/Utility
- Double Glazing & Gas C.H
- Easy Maintenance Gardens
- Allocated Parking

## PROPERTY DESCRIPTION

A RECENTLY BUILT DETACHED BUNGALOW QUIETLY SITUATED IN A PRIVATE GATED DEVELOPMENT OF JUST THREE PROPERTIES WITH EASY MAINTENANCE ENCLOSED REAR GARDEN AND GARDEN ROOM/UTILITY. Available Immediately for Long Term Tenancy on an Un/Part/Furnished Basis. Suitable for Professional Couple.

## **ROOM DESCRIPTIONS**