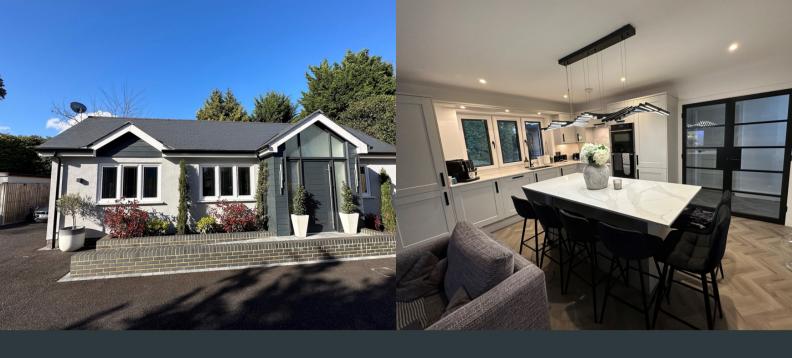

## Hedgerow, 21 Barnway, Englefield Green. TW20 0QU

- Entrance Hall
- Living/Kitchen/Diner
- 2 Bedrooms
- En-Suite Shower Room
- Family Bathroom

- Loft Bonus/Occasional Room
- Log Cabin/Garden Room/Utility
- Double Glazing & Gas C.H
- Easy Maintenance Gardens
- Allocated Parking

## PROPERTY DESCRIPTION

A RECENTLY BUILT DETACHED BUNGALOW QUIETLY SITUATED IN A PRIVATE GATED DEVELOPMENT OF JUST THREE PROPERTIES WITH EASY MAINTENANCE ENCLOSED REAR GARDEN AND GARDEN ROOM/UTILITY. Available Immediately for Long Term Tenancy on an Un/Part/Furnished Basis. Suitable for Professional Couple.

## **ROOM DESCRIPTIONS**