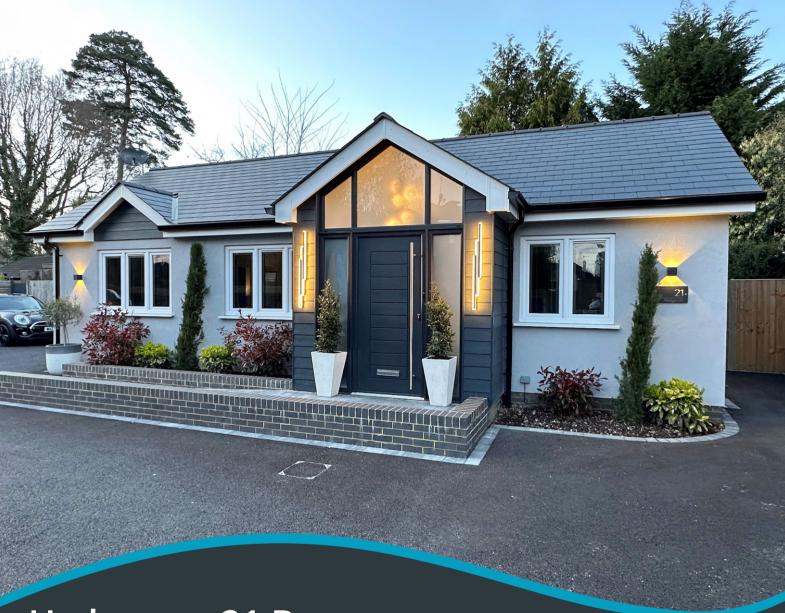

## Hedgerow, 21 Barnway, Englefield Green. TW20 0QU

- Entrance Hall
- Living/Kitchen/Diner
- 2 Bedrooms
- En-Suite Shower Room
- Family Bathroom

- Loft Bonus/Occasional Room
- Log Cabin/Garden Room/Utility
- Double Glazing & Gas C.H
- Easy Maintenance Gardens
- Allocated Parking

## PROPERTY DESCRIPTION

A RECENTLY BUILT DETACHED BUNGALOW QUIETLY SITUATED IN A PRIVATE GATED DEVELOPMENT OF JUST THREE PROPERTIES WITH EASY MAINTENANCE ENCLOSED REAR GARDEN AND GARDEN ROOM/UTILITY. Available Immediately for Long Term Tenancy on an Un/Part/Furnished Basis. Suitable for Professional Couple.