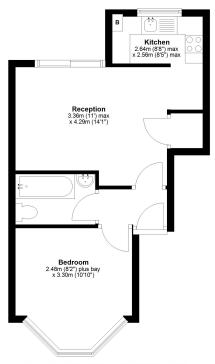

## **GROUND FLOOR**

Bedroom: 10' 10" x 8' 2" into bay (3.30m x

2.49m)
Bathroom/WC

Lounge: 11' x 14' 1" (3.35m x 4.29m) Kitchen: 8' 8" x 8' 2" (2.64m x 2.49m)

**EXTERIOR** 

**Private Rear Garden** 

Ground Floor

Total area: approx. 34.2 sq. metres (367.7 sq. feet)

every attempt has been made to ensure the accuracy of the floorpian contained here, measurements of doors, windows, rooms and any other items are approximate and no responsibility is taken error, crisisson or mis-statement. This plan is for illustrating exproses only and should be used as such by any prospective purchaser. The services, systems and appliances shown have not been