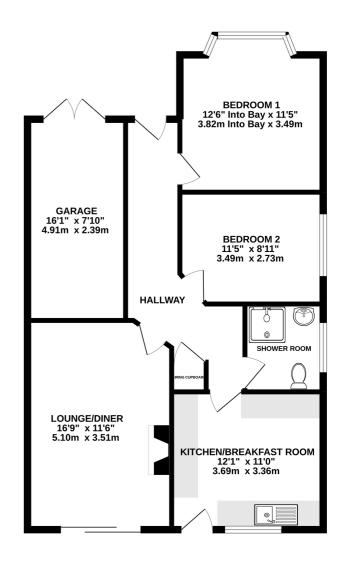

#### **Description**

Guide Price - £350,000 - £375,000.

Offered with no forward chain, this well presented two bedroom semi detached bungalow is located in the sought after area of Wigmore. Move in with confidence, as the owners installed a new Ideal combination boiler in 2023 covered by a five-year guarantee, and they also updated pipework and radiators in the lounge, kitchen, hallway, and both bedrooms,. Step inside to a spacious hallway that leads you to a generously sized main bedroom with a charming bay window, a second double bedroom, and a modern shower room with a Mira electric shower fitted in 2023. The bright and inviting lounge features a stylish fireplace and sliding doors that open onto the garden, while the shaker-style kitchen is equipped with a built-in fridge/freezer, oven, and electric hob. Outside, the rear garden offers a peaceful retreat, with a patio area, well-maintained lawn, and attractive plant and shrub borders. Side access leads to the front of the property, where you'll find a neatly presented garden, a private driveway, and a garage that includes a brand-new fuse board. Ideally situated on a bus route with excellent access to the M2 motorway, this home is also conveniently close to local amenities, including Hempstead Valley Shopping Centre and a range of shops in Wigmore.