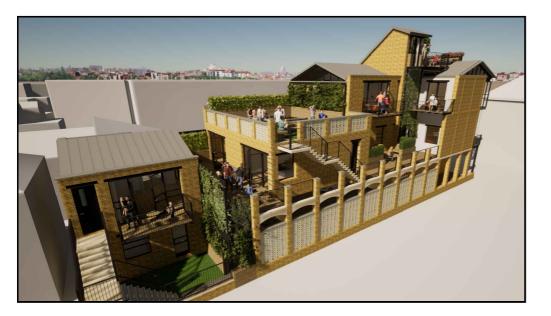

## Residential Land £625,000

Land for sale with planning permission to build six properties, in the heart of Biggleswade, literally within strolling distance of the train station. The Hanging Gardens of Biggleswade will be one of the most iconic developments in this sought after market town. The planning permission CB/23/03263/FULL permits the demolition of the existing house and build two, two-bedroom houses, and four very large 2-bedroom apartments with gardens and/or balconies, you also share a roof top garden. Each apartment has surface level parking and there is not a requirement for subterranean parking. This project would suit a timber frame construction, and we understand the cost of supply and erection would be £176,000.

## **Property Sizes:**

- House number 1 is 77.4 Square Metres or 833 Square Feet a 2 bed with garden a balcony and 1 parking space.
- House number 2 is 85.12 Square Metres or 916 Square Feet a 2 bed with garden, balcony and 1 parking space.
- Apartment 1 is 54 Square Metres or 581 Square Feet a 1-bedroom ground floor with garden/terrace and 1 parking space.
- Apartment 2 is 83 Square Metres or 893 Square Feet a

- 2-bedroom with balcony of lounge and balcony and 1 parking space.
- Apartment 3 is 80 Square Metres or 861 Square Feet a 2-bedroom 2-bathroom with a very large terrace and 1 parking space.
- Apartment 4 is 89 Square Metres or 958 Square Feet a 2-bedroom with balcony from lounge and bedroom and 1 parking space.