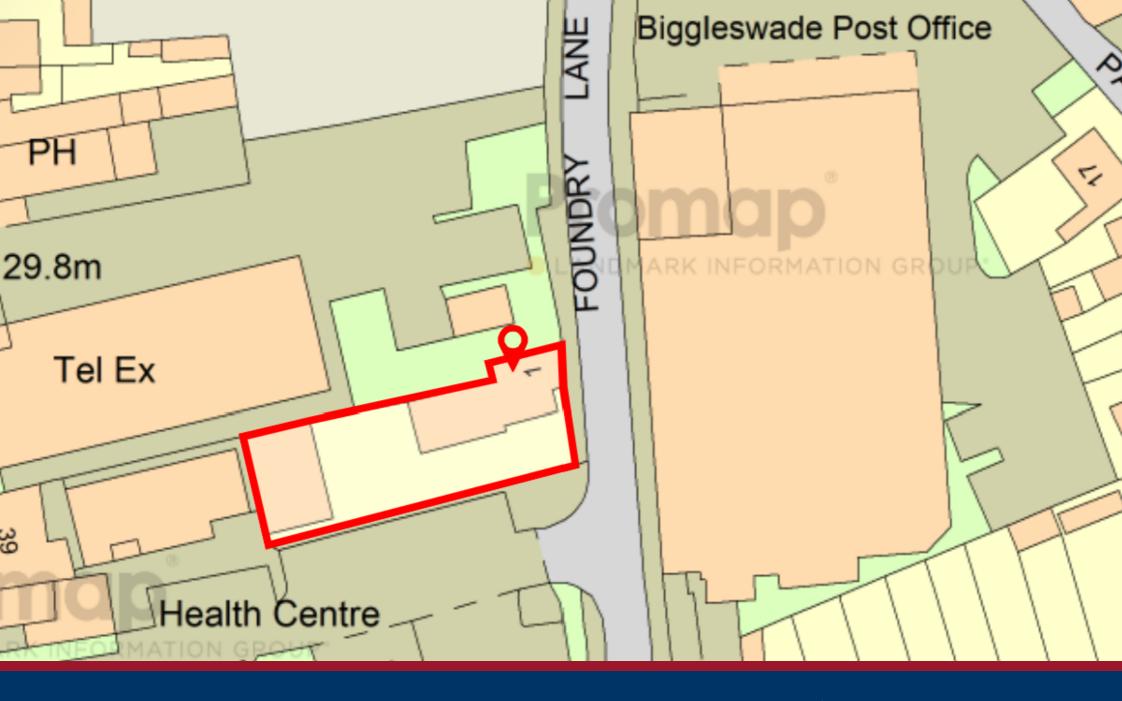

## Residential Land £625,000

Land for sale with planning permission to build six properties, in the heart of Biggleswade, literally within strolling distance of the train station. The Hanging Gardens of Biggleswade will be one of the most iconic developments in this sought after market town. The planning permission CB/23/03263/FULL permits the demolition of the existing house and build two, two-bedroom houses, and four very large 2-bedroom apartments with gardens and/or balconies, you also share a roof top garden. Each apartment has surface level parking and there is not a requirement for subterranean parking. This project would suit a timber frame construction, and we understand the cost of supply and erection would be £176,000.

- Land with planning permission
- Close to town centre
- Close to train station
- Apartments with balconies
- Two storey houses
- Contact for more information