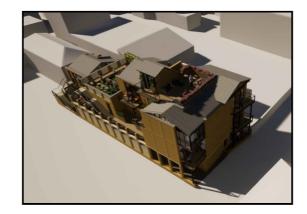

## Residential Land £625,000

Land for sale with planning permission to build six properties, in the heart of Biggleswade, literally within strolling distance of the train station. The Hanging Gardens of Biggleswade will be one of the most iconic developments in this sought after market town. The planning permission CB/23/03263/FULL permits the demolition of the existing house and build two, two-bedroom houses, and four very large 2-bedroom apartments with gardens and/or balconies, you also share a roof top garden. Each apartment has surface level parking and there is not a requirement for subterranean parking. This project would suit a timber frame construction, and we understand the cost of supply and erection would be £176,000.

## **Property Sizes:**

- House number 1 is 77.4 Square Metres or 833 Square Feet a 2 bed with garden a balcony and 1 parking space.
- House number 2 is 85.12 Square Metres or 916 Square Feet a 2 bed with garden, balcony and 1 parking space.
- Apartment 1 is 54 Square Metres or 581 Square Feet a 1-bedroom ground floor with garden/terrace and 1 parking space.
- Apartment 2 is 83 Square Metres or 893 Square Feet a

- 2-bedroom with balcony of lounge and balcony and 1 parking space.
- Apartment 3 is 80 Square Metres or 861 Square Feet a 2-bedroom 2-bathroom with a very large terrace and 1 parking space.
- Apartment 4 is 89 Square Metres or 958 Square Feet a 2-bedroom with balcony from lounge and bedroom and 1 parking space.