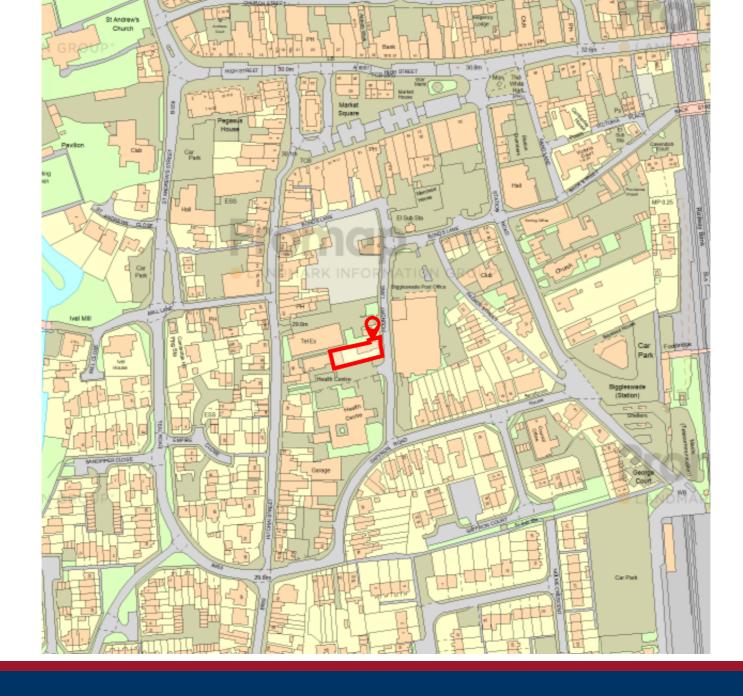

## Residential Land £625,000

Land for sale with planning permission to build six properties, in the heart of Biggleswade, literally within strolling distance of the train station. The Hanging Gardens of Biggleswade will be one of the most iconic developments in this sought after market town. The planning permission CB/23/03263/FULL permits the demolition of the existing house and build two, two-bedroom houses, and four very large 2-bedroom apartments with gardens and/or balconies, you also share a roof top garden. Each apartment has surface level parking and there is not a requirement for subterranean parking. This project would suit a timber frame construction, and we understand the cost of supply and erection would be £176,000.

- Land with planning permission
- Close to town centre
- Close to train station
- Apartments with balconies
- Two storey houses
- Contact for more information