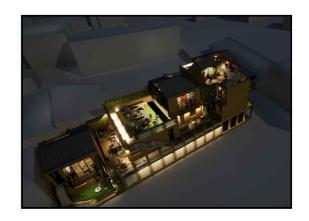

## Residential Land £625,000

Land for sale with planning permission to build six properties, in the heart of Biggleswade, literally within strolling distance of the train station. The Hanging Gardens of Biggleswade will be one of the most iconic developments in this sought after market town. The planning permission CB/23/03263/FULL permits the demolition of the existing house and build two, two-bedroom houses, and four very large 2-bedroom apartments with gardens and/or balconies, you also share a roof top garden. Each apartment has surface level parking and there is not a requirement for subterranean parking. This project would suit a timber frame construction, and we understand the cost of supply and erection would be £176,000.

## **Property Sizes:**

- House number 1 is 77.4 Square Metres or 833 Square Feet a 2 bed with garden a balcony and 1 parking space.
- House number 2 is 85.12 Square Metres or 916 Square Feet a 2 bed with garden, balcony and 1 parking space.
- Apartment 1 is 54 Square Metres or 581 Square Feet a 1-bedroom ground floor with garden/terrace and 1 parking space.
- Apartment 2 is 83 Square Metres or 893 Square Feet a

- 2-bedroom with balcony of lounge and balcony and 1 parking space.
- Apartment 3 is 80 Square Metres or 861 Square Feet a 2-bedroom 2-bathroom with a very large terrace and 1 parking space.
- Apartment 4 is 89 Square Metres or 958 Square Feet a 2-bedroom with balcony from lounge and bedroom and 1 parking space.