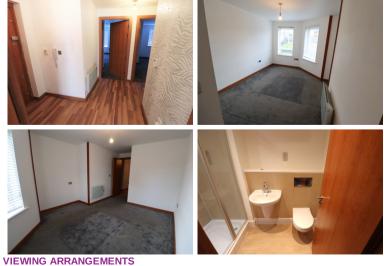

## PERSONAL DOOR TO INNER HALL

Built-in airing cupboard housing hot water cylinder. Wood laminate flooring. Wall mounted electric thermostatic heater.

## LIVING ROOM OPEN TO KITCHEN

20' 1" max x 16' 5" (6.12m x 5.00m) Two double glazed windows to front aspect. Wood laminate flooring throughout. Wall mounted thermostatic heater. Kitchen area comprises of a modern fitted gloss kitchen with breakfast bar. Integral fridge freezer, hob, oven and washing machine.

## **BEDROOM ONE**

12' 10" x 10' 10" max (3.91m x 3.30m) Two double glazed windows to rear aspect. Recently fitted carpet. Wall mounted electric thermostatic heater. Door to en-suite.

## **EN-SUITE SHOWER ROOM**

7' 3" x 4' 11" (2.21m x 1.50m) Double shower cubicle with thermostatic mixer shower inset. Suspended WC and wash basin with mixer tap.

### **BEDROOM TWO**

9' 3" max x 9' 7" plus recess (2.82m x 2.92m) Double glazed window to rear aspect. Recently fitted carpet. Wall mounted electric thermostatic heater.

### **BATHROOM**

6' 10" x 5' 7" (2.08m x 1.70m) Modern fitted three piece bathroom comprises; panelled bath with shower attachment, suspended WC and wash basin with mixer tap.