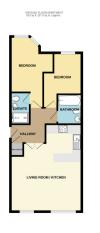

## LIVING ROOM OPEN TO KITCHEN

20' 1" max x 16' 5" (6.12m x 5.00m) Two double glazed windows to front aspect. Wood laminate flooring throughout. Wall mounted thermostatic heater. Kitchen area comprises of a modern fitted gloss kitchen with breakfast bar. Integral fridge freezer, hob, oven and washing machine.

## **BEDROOM ONE**

12' 10" x 10' 10" max (3.91m x 3.30m) Two double glazed windows to rear aspect. Recently fitted carpet. Wall mounted electric thermostatic heater. Door to en-suite.

## **EN-SUITE SHOWER ROOM**

7' 3" x 4' 11" (2.21m x 1.50m) Double shower cubicle with thermostatic mixer shower inset. Suspended WC and wash basin with mixer tap.

### **BEDROOM TWO**

9' 3" max x 9' 7" plus recess (2.82m x 2.92m) Double glazed window to rear aspect. Recently fitted carpet. Wall mounted electric thermostatic heater.

### **BATHROOM**

6' 10" x 5' 7" (2.08m x 1.70m) Modern fitted three piece bathroom comprises; panelled bath with shower attachment, suspended WC and wash basin with mixer tap.

### COUNCIL TAX BAND D

Southend Council

TOTAL FLOOR AREA: 623 sq.R. (57.9 sq.m.) approx.
Mole sale Manage 6000

Viewing is strictly by appointment only through Elliott and Smith Partnership.

DISCLAIMER PROPERTY DETAILS