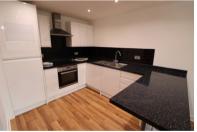

## LIVING ROOM OPEN TO KITCHEN

20' 1" max x 16' 5" (6.12m x 5.00m) Two double glazed windows to front aspect. Wood laminate flooring throughout. Wall mounted thermostatic heater. Kitchen area comprises of a modern fitted gloss kitchen with breakfast bar. Integral fridge freezer, hob, oven and washing machine.