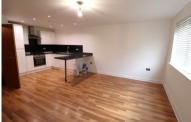

## LIVING ROOM OPEN TO KITCHEN

20' 1" max x 16' 5" (6.12m x 5.00m) Two double glazed windows to front aspect. Wood laminate flooring throughout. Wall mounted thermostatic heater. Kitchen area comprises of a modern fitted gloss kitchen with breakfast bar. Integral fridge freezer, hob, oven and washing machine.