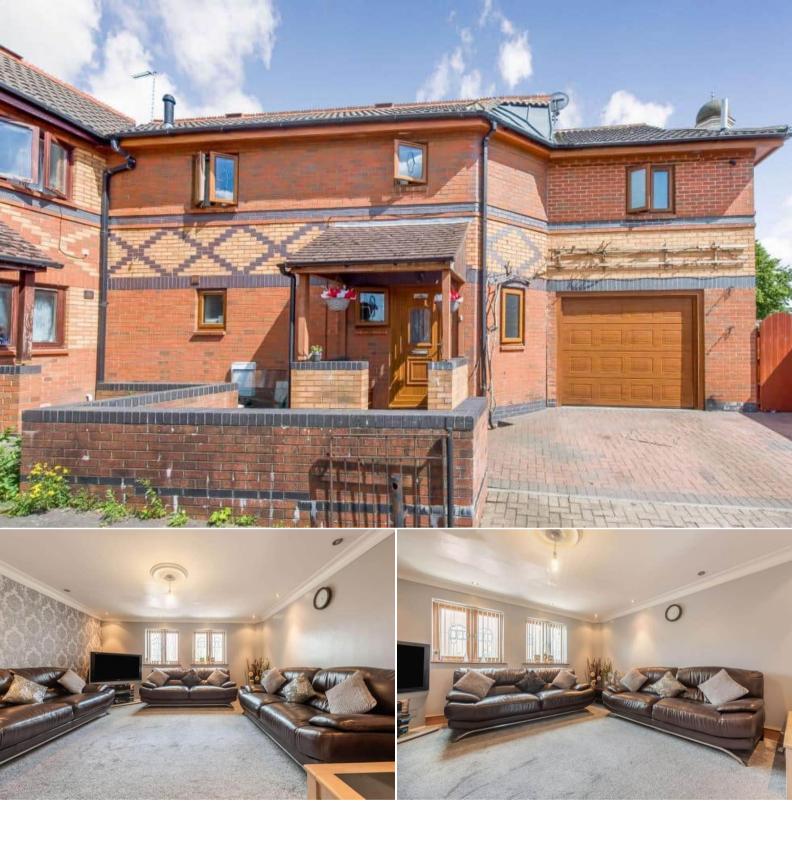

## Cosin Close Oxford

Bettermove are proud to present this 5 bedroom end of terrace house in the sought after area of Oxford.

The property benefits from double glazing, gas central heating throughout and has off street parking available via a large driveway and garage. The council tax band is D.

The interior of this beautifully presented property comprises two spacious living rooms, fitted kitchen and two bathrooms on the ground floor. The first floor consists of 5 bedrooms and 3 bathrooms. The exterior boasts a private rear garden, including an outbuilding, perfect for enjoying the summer months.