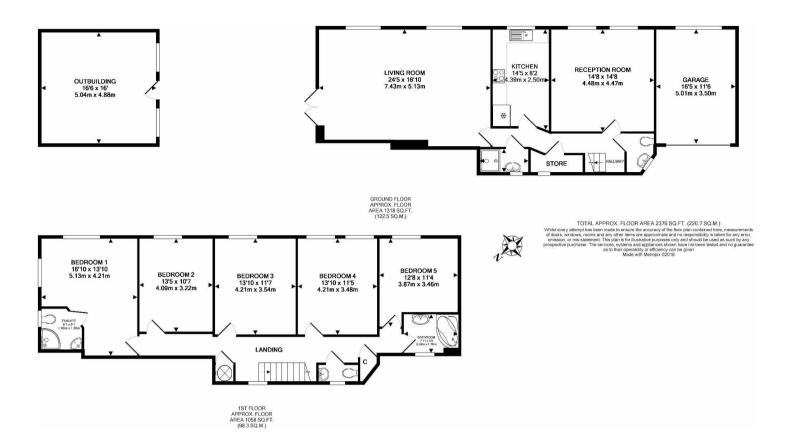

The interior of this beautifully presented property comprises two spacious living rooms, fitted kitchen and two bathrooms on the ground floor. The first floor consists of 5 bedrooms and 3 bathrooms. The exterior boasts a private rear garden, including an outbuilding, perfect for enjoying the summer months.