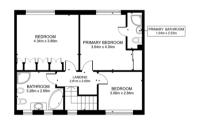

### Floor Plan

FLOOR 1

GROUND FLOOR 101.1 m<sup>2</sup> FLOOR 1 50.0 m<sup>2</sup>
EXCLUDED AVEA: "PERMAND 1.5 m<sup>2</sup>

Matterport