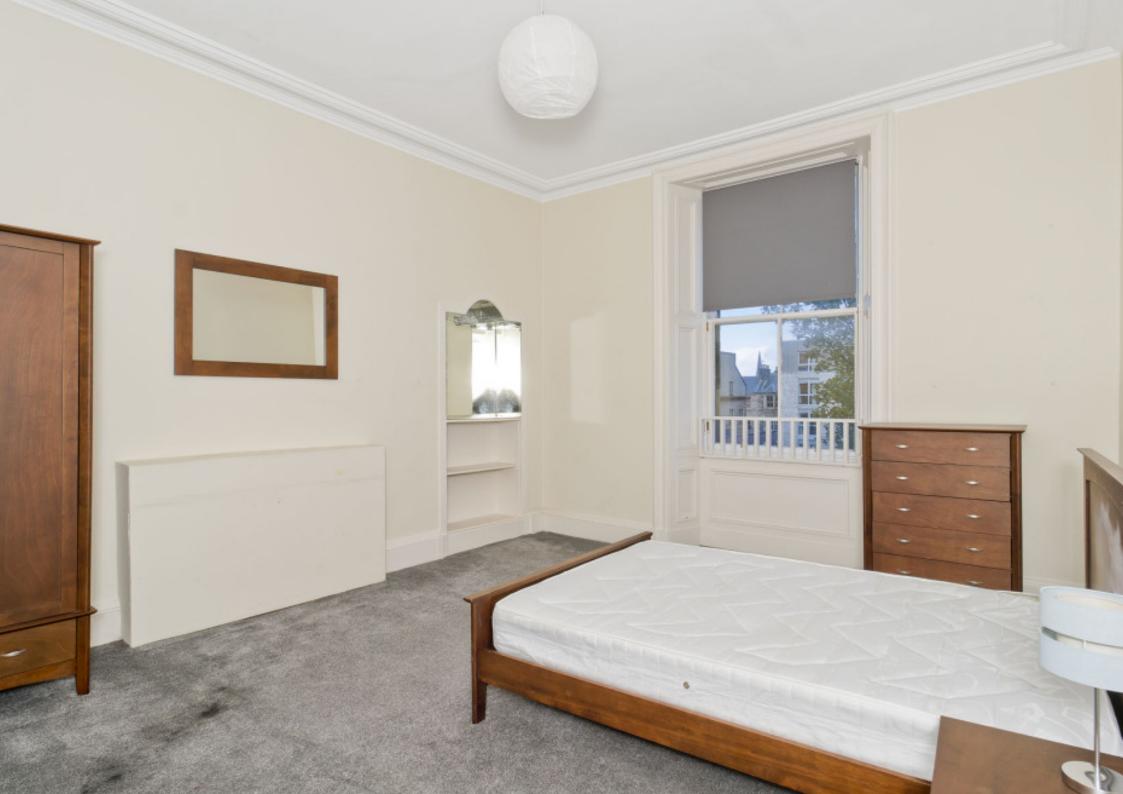

## Summary

This traditional second-floor apartment is a large five-bedroom residence in sought-after Newington. Flanked by The Meadows and Arthur's Seat, it is close to excellent amenities, transport links, and schools; plus, it is within easy strolling distance of the heart of the city centre. Furthermore, the home is neutrally decorated throughout, enjoying spacious rooms with high ceilings and period details. It will be in popular demand amongst families and buy-to-let rental investors especially given its highly desirable location. Extras: all fitted floor coverings, window blinds, light fittings, integrated kitchen appliances, and all furniture is to be included in the sale. The property will be sold as seen.

### Features

- Very spacious second-floor apartment
- Part of a traditional tenement building
- In the South Side conservation area
- Lightly decorated interiors
- Central hall with a built-in cupboard
- Living/dining room with a bay window
- Well-appointed breakfasting kitchen
- Five airy double bedrooms
- 3pc bathroom with overhead shower
- Communal garden and drying green
- Controlled permit parking (Zone 7)
- Gas central heating system
- Traditional sash and case windows