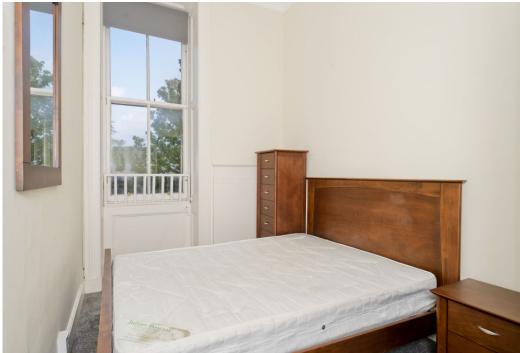

## Summary

This traditional second-floor apartment is a large five-bedroom residence in sought-after Newington. Flanked by The Meadows and Arthur's Seat, it is close to excellent amenities, transport links, and schools; plus, it is within easy strolling distance of the heart of the city centre. Furthermore, the home is neutrally decorated throughout, enjoying spacious rooms with high ceilings and period details. It will be in popular demand amongst families and buy-to-let rental investors especially given its highly desirable location. Extras: all fitted floor coverings, window blinds, light fittings, integrated kitchen appliances, and all furniture is to be included in the sale. The property will be sold as seen.

### Features

- Very spacious second-floor apartment
- Part of a traditional tenement building
- In the South Side conservation area
- Lightly decorated interiors
- Central hall with a built-in cupboard
- Living/dining room with a bay window
- Well-appointed breakfasting kitchen
- Five airy double bedrooms
- 3pc bathroom with overhead shower
- Communal garden and drying green
- Controlled permit parking (Zone 7)
- Gas central heating system
- Traditional sash and case windows