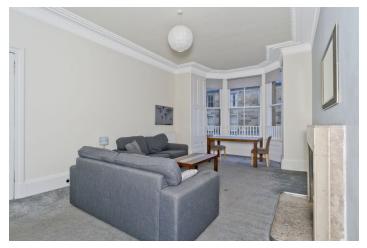

## Summary

This traditional second-floor apartment is a large five-bedroom residence in sought-after Newington. Flanked by The Meadows and Arthur's Seat, it is close to excellent amenities, transport links, and schools; plus, it is within easy strolling distance of the heart of the city centre. Furthermore, the home is neutrally decorated throughout, enjoying spacious rooms with high ceilings and period details. It will be in popular demand amongst families and buy-to-let rental investors especially given its highly desirable location. Extras: all fitted floor coverings, window blinds, light fittings, integrated kitchen appliances, and all furniture is to be included in the sale. The property will be sold as seen.

### Features

- Very spacious second-floor apartment
- Part of a traditional tenement building
- In the South Side conservation area
- Lightly decorated interiors
- Central hall with a built-in cupboard
- Living/dining room with a bay window
- Well-appointed breakfasting kitchen
- Five airy double bedrooms
- 3pc bathroom with overhead shower
- Communal garden and drying green
- Controlled permit parking (Zone 7)
- Gas central heating system
- Traditional sash and case windows

"A traditional second-floor apartment with a highly desirable position in sought-after Newington"

"Enjoys large rooms with high ceilings and period details, including a generous living/dining room and five bedrooms"