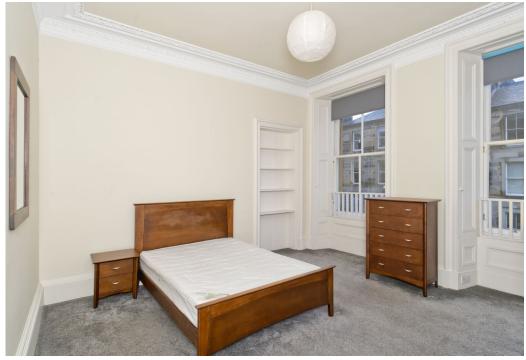

## Summary

This traditional second-floor apartment is a large five-bedroom residence in sought-after Newington. Flanked by The Meadows and Arthur's Seat, it is close to excellent amenities, transport links, and schools; plus, it is within easy strolling distance of the heart of the city centre. Furthermore, the home is neutrally decorated throughout, enjoying spacious rooms with high ceilings and period details. It will be in popular demand amongst families and buy-to-let rental investors especially given its highly desirable location. Extras: all fitted floor coverings, window blinds, light fittings, integrated kitchen appliances, and all furniture is to be included in the sale. The property will be sold as seen.

### Features

- Very spacious second-floor apartment
- Part of a traditional tenement building
- In the South Side conservation area
- Lightly decorated interiors
- Central hall with a built-in cupboard
- Living/dining room with a bay window
- Well-appointed breakfasting kitchen
- Five airy double bedrooms
- 3pc bathroom with overhead shower
- Communal garden and drying green
- Controlled permit parking (Zone 7)
- Gas central heating system
- Traditional sash and case windows