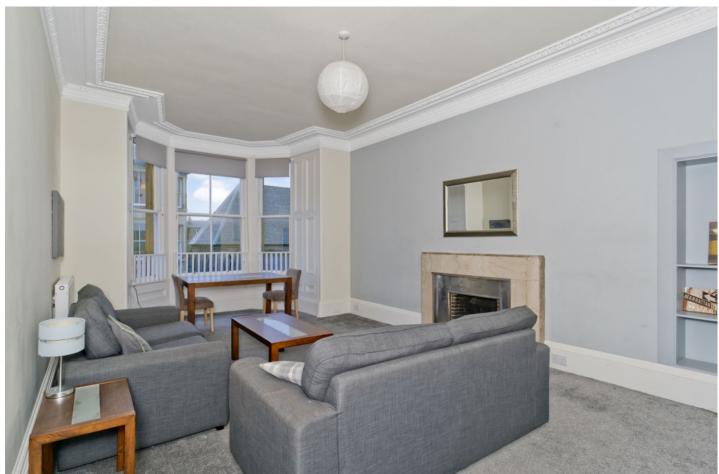

## Summary

This traditional second-floor apartment is a large five-bedroom residence in sought-after Newington. Flanked by The Meadows and Arthur's Seat, it is close to excellent amenities, transport links, and schools; plus, it is within easy strolling distance of the heart of the city centre. Furthermore, the home is neutrally decorated throughout, enjoying spacious rooms with high ceilings and period details. It will be in popular demand amongst families and buy-to-let rental investors especially given its highly desirable location. Extras: all fitted floor coverings, window blinds, light fittings, integrated kitchen appliances, and all furniture is to be included in the sale. The property will be sold as seen.

### Features

- Very spacious second-floor apartment
- Part of a traditional tenement building
- In the South Side conservation area
- Lightly decorated interiors
- Central hall with a built-in cupboard
- Living/dining room with a bay window
- Well-appointed breakfasting kitchen
- Five airy double bedrooms
- 3pc bathroom with overhead shower
- Communal garden and drying green
- Controlled permit parking (Zone 7)
- Gas central heating system
- Traditional sash and case windows

"A traditional second-floor apartment with a highly desirable position in sought-after Newington"

"Enjoys large rooms with high ceilings and period details, including a generous living/dining room and five bedrooms"