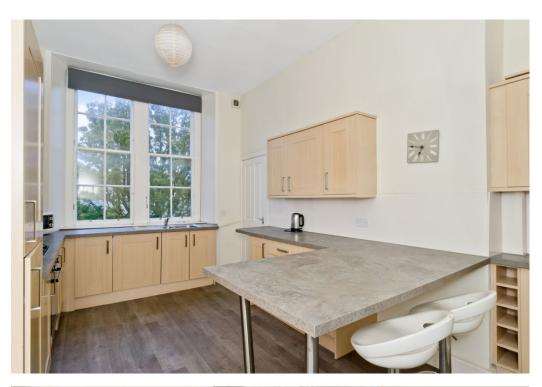

## Summary

This traditional second-floor apartment is a large five-bedroom residence in sought-after Newington. Flanked by The Meadows and Arthur's Seat, it is close to excellent amenities, transport links, and schools; plus, it is within easy strolling distance of the heart of the city centre. Furthermore, the home is neutrally decorated throughout, enjoying spacious rooms with high ceilings and period details. It will be in popular demand amongst families and buy-to-let rental investors especially given its highly desirable location. Extras: all fitted floor coverings, window blinds, light fittings, integrated kitchen appliances, and all furniture is to be included in the sale. The property will be sold as seen.

### Features

- Very spacious second-floor apartment
- Part of a traditional tenement building
- In the South Side conservation area
- Lightly decorated interiors
- Central hall with a built-in cupboard
- Living/dining room with a bay window
- Well-appointed breakfasting kitchen
- Five airy double bedrooms
- 3pc bathroom with overhead shower
- Communal garden and drying green
- Controlled permit parking (Zone 7)
- Gas central heating system
- Traditional sash and case windows