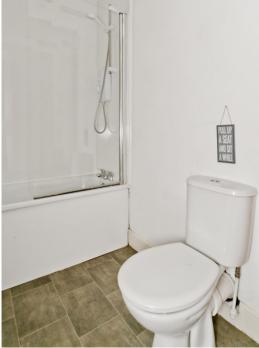

### Features

- Very spacious second-floor apartment
- Part of a traditional tenement building
- In the South Side conservation area
- Lightly decorated interiors
- Central hall with a built-in cupboard
- Living/dining room with a bay window
- Well-appointed breakfasting kitchen
- Five airy double bedrooms
- 3pc bathroom with overhead shower
- Communal garden and drying green
- Controlled permit parking (Zone 7)
- Gas central heating system
- Traditional sash and case windows