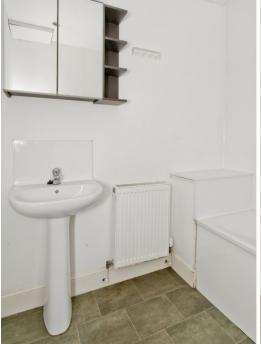

### Features

- Very spacious second-floor apartment
- Part of a traditional tenement building
- In the South Side conservation area
- Lightly decorated interiors
- Central hall with a built-in cupboard
- Living/dining room with a bay window
- Well-appointed breakfasting kitchen
- Five airy double bedrooms
- 3pc bathroom with overhead shower
- Communal garden and drying green
- Controlled permit parking (Zone 7)
- Gas central heating system
- Traditional sash and case windows