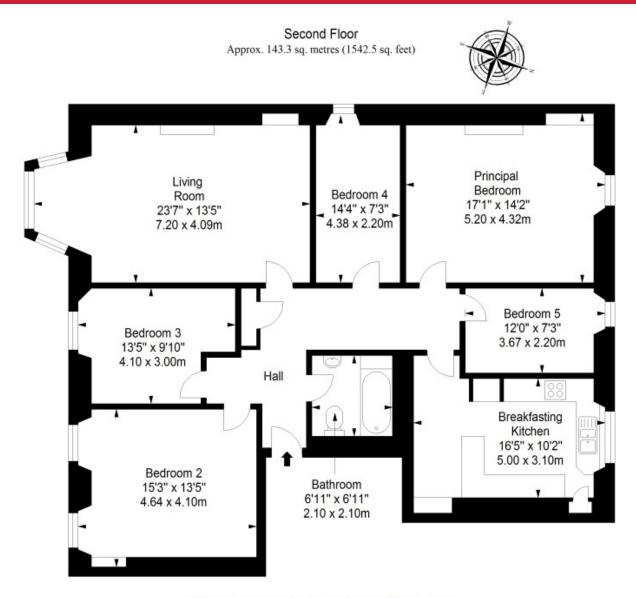

to be included in the sale. The property will be sold as seen.

### Features

- Very spacious second-floor apartment
- Part of a traditional tenement building
- In the South Side conservation area
- Lightly decorated interiors
- Central hall with a built-in cupboard
- Living/dining room with a bay window
- Well-appointed breakfasting kitchen
- Five airy double bedrooms
- 3pc bathroom with overhead shower
- Communal garden and drying green
- Controlled permit parking (Zone 7)
- Gas central heating system
- Traditional sash and case windows



"A traditional second-floor apartment with a highly desirable position in sought-after Newington"



















"Enjoys large rooms with high ceilings and period details, including a generous living/dining room and five bedrooms"



# Floorplan



Total area: approx. 143.3 sq. metres (1542.5 sq. feet)





## Our Branches

#### **ANSTRUTHER**

5A Shore Street, Anstruther, KY10 3EA 01333 310481 anstrutherea@thorntons-law.co.uk

#### **ARBROATH**

165 High Street, Arbroath, DD1 1DR 01241 876633 arbroathea@thorntons-law.co.uk

#### **BONNYRIGG**

3-7 High Street, Bonnyrigg, EH19 2DA 0131 663 7135 bonnyriggea@thorntons-law.co.uk

#### **CUPAR**

49 Bonnygate, Cupar, KY15 4BY 01334 656564 cuparea@thorntons-law.co.uk

#### **DUNDEE**

Whitehall House, 33 Yeaman Shore Dundee DD1 4BJ 01382 200099 dundeeea@thorntons-law.co.uk

#### **EDINBURGH**

Citypoint, 3rd Floor, 65 Haymarket Terrace, Edinburgh, EH12 5HD 0131 297 5980 edinburghea@thorntons-law.co.uk

#### **FORFAR**

53 East High Street, Forfar, DD8 2EL 01307 466886 forfarea@thorntons