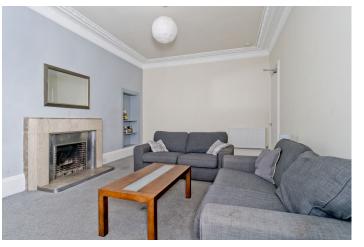

## Summary

This traditional second-floor apartment is a large five-bedroom residence in sought-after Newington. Flanked by The Meadows and Arthur's Seat, it is close to excellent amenities, transport links, and schools; plus, it is within easy strolling distance of the heart of the city centre. Furthermore, the home is neutrally decorated throughout, enjoying spacious rooms with high ceilings and period details. It will be in popular demand amongst families and buy-to-let rental investors especially given its highly desirable location. Extras: all fitted floor coverings, window blinds, light fittings, integrated kitchen appliances, and all furniture is to be included in the sale. The property will be sold as seen.

### Features

- Very spacious second-floor apartment
- Part of a traditional tenement building
- In the South Side conservation area
- Lightly decorated interiors
- Central hall with a built-in cupboard
- Living/dining room with a bay window
- Well-appointed breakfasting kitchen
- Five airy double bedrooms
- 3pc bathroom with overhead shower
- Communal garden and drying green
- Controlled permit parking (Zone 7)
- Gas central heating system
- Traditional sash and case windows

"A traditional second-floor apartment with a highly desirable position in sought-after Newington"

"Enjoys large rooms with high ceilings and period details, including a generous living/dining room and five bedrooms"