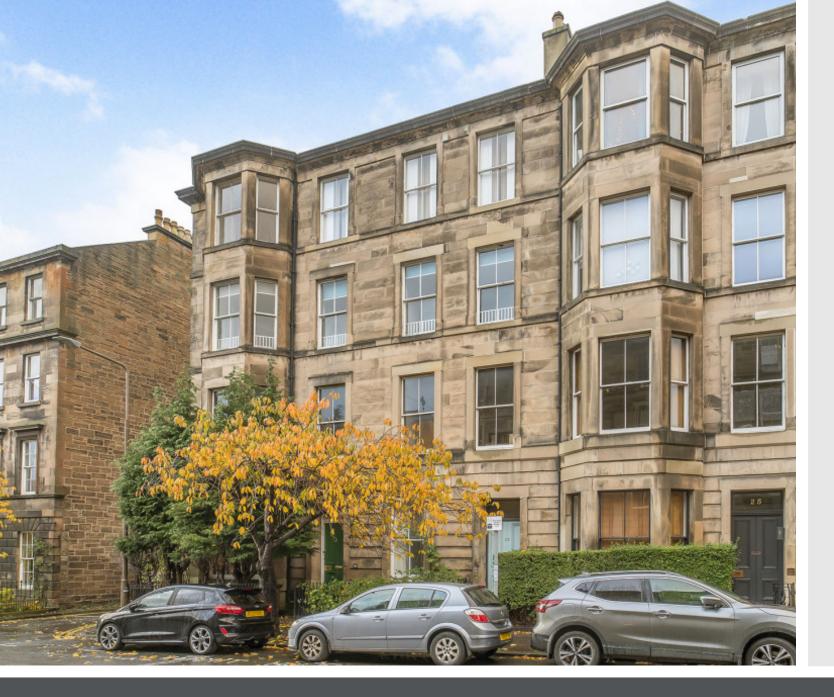

# 23/3 Lutton Place, Newington,

Edinburgh, EH8 9PD

## Summary

This traditional second-floor apartment is a large five-bedroom residence in sought-after Newington. Flanked by The Meadows and Arthur's Seat, it is close to excellent amenities, transport links, and schools; plus, it is within easy strolling distance of the heart of the city centre. Furthermore, the home is neutrally decorated throughout, enjoying spacious rooms with high ceilings and period details. It will be in popular demand amongst families and buy-to-let rental investors especially given its highly desirable location. Extras: all fitted floor coverings, window blinds, light fittings, integrated kitchen appliances, and all furniture is to be included in the sale. The property will be sold as seen.

### Features

- Very spacious second-floor apartment
- Part of a traditional tenement building
- In the South Side conservation area
- Lightly decorated interiors
- Central hall with a built-in cupboard
- Living/dining room with a bay window
- Well-appointed breakfasting kitchen
- Five airy double bedrooms
- 3pc bathroom with overhead shower
- Communal garden and drying green
- Controlled permit parking (Zone 7)
- Gas central heating system
- Traditional sash and case windows