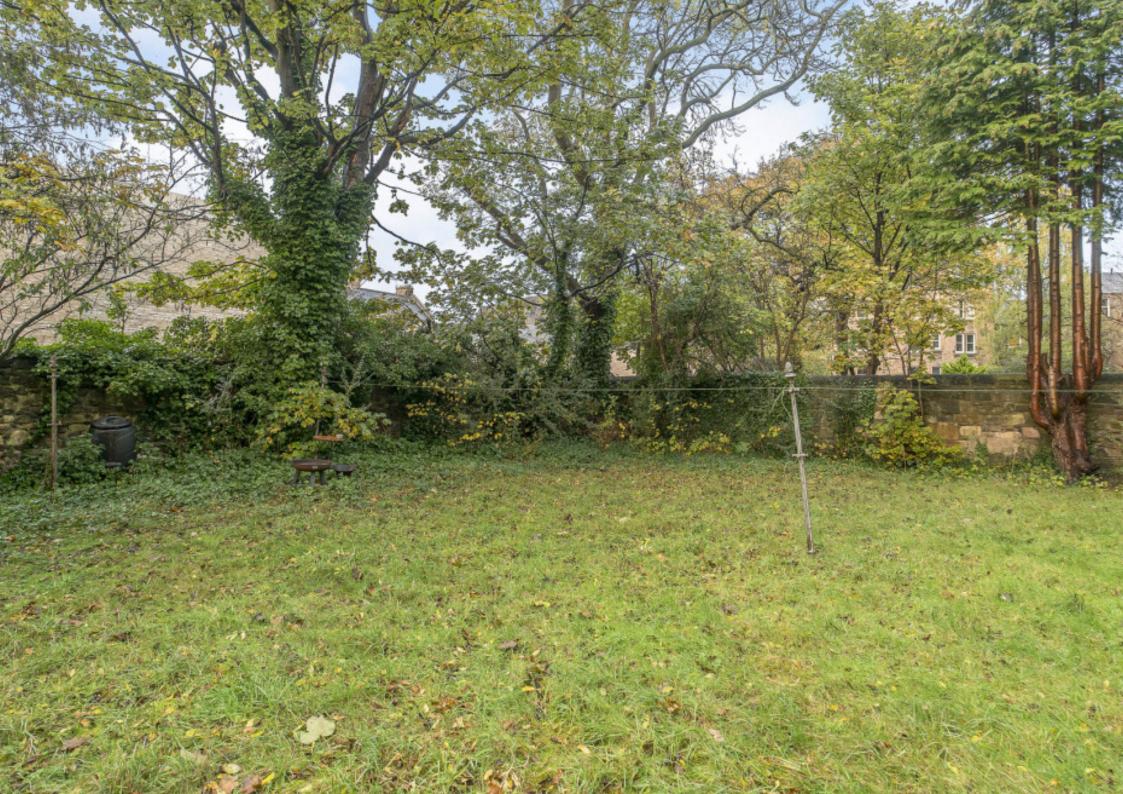

### Features

- Very spacious second-floor apartment
- Part of a traditional tenement building
- In the South Side conservation area
- Lightly decorated interiors
- Central hall with a built-in cupboard
- Living/dining room with a bay window
- Well-appointed breakfasting kitchen
- Five airy double bedrooms
- 3pc bathroom with overhead shower
- Communal garden and drying green
- Controlled permit parking (Zone 7)
- Gas central heating system
- Traditional sash and case windows