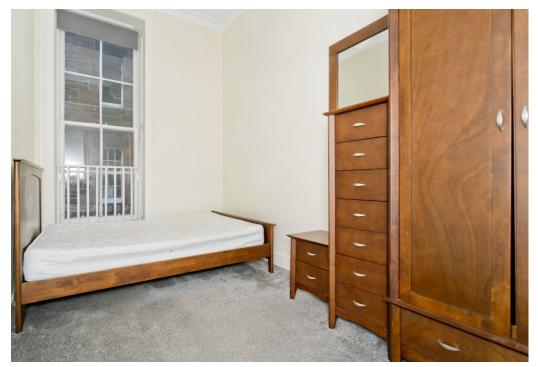

## Summary

This traditional second-floor apartment is a large five-bedroom residence in sought-after Newington. Flanked by The Meadows and Arthur's Seat, it is close to excellent amenities, transport links, and schools; plus, it is within easy strolling distance of the heart of the city centre. Furthermore, the home is neutrally decorated throughout, enjoying spacious rooms with high ceilings and period details. It will be in popular demand amongst families and buy-to-let rental investors especially given its highly desirable location. Extras: all fitted floor coverings, window blinds, light fittings, integrated kitchen appliances, and all furniture is to be included in the sale. The property will be sold as seen.

### Features

- Very spacious second-floor apartment
- Part of a traditional tenement building
- In the South Side conservation area
- Lightly decorated interiors
- Central hall with a built-in cupboard
- Living/dining room with a bay window
- Well-appointed breakfasting kitchen
- Five airy double bedrooms
- 3pc bathroom with overhead shower
- Communal garden and drying green
- Controlled permit parking (Zone 7)
- Gas central heating system
- Traditional sash and case windows