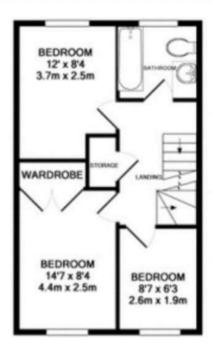

This is a leasehold property with 136 years remaining on the lease; the ground rent is £200 per annum and the service charge is £120 per annum.

The interior of this well presented property comprises a spacious and open plan living room with dining area, the fitted kitchen and convenient WC on the ground floor. The first floor consists of 3 bedrooms and the family bathroom. The second floor hosts the master bedroom with an ensuite bathroom and dressing room. The exterior boasts a private rear garden, perfect for enjoying the summer months.

Paying this fee ensures that the seller takes their property off the market and reserves it exclusively for you, therefore eliminating the risk of gazumping and aborted costs.

1ST FLOOR APPROX. FLOOR AREA 374 SQ.FT. (34.7 SQ.M.)

2ND FLOOR APPROX. FLOOR AREA 338 SQ.FT. (31.4 SQ.M.)

GROUND FLOOR APPROX. FLOOR AREA 390 SQ.FT. (36.2 SQ.M.)

## TOTAL APPROX. FLOOR AREA 1101 SQ.FT. (102.3 SQ.M.)

Whilst every attempt has been made to ensure the accuracy of the floor plan contained here, measurements of doors, windows, rooms and any other items are approximate and no responsibility is taken for any error, omission, or mis-statement. This plan is for illustrative purposes only and should be used as such by any prospective purchaser. The services, systems and applicances shown have not been tested and no guarantee as to their operability or efficiency can be given.