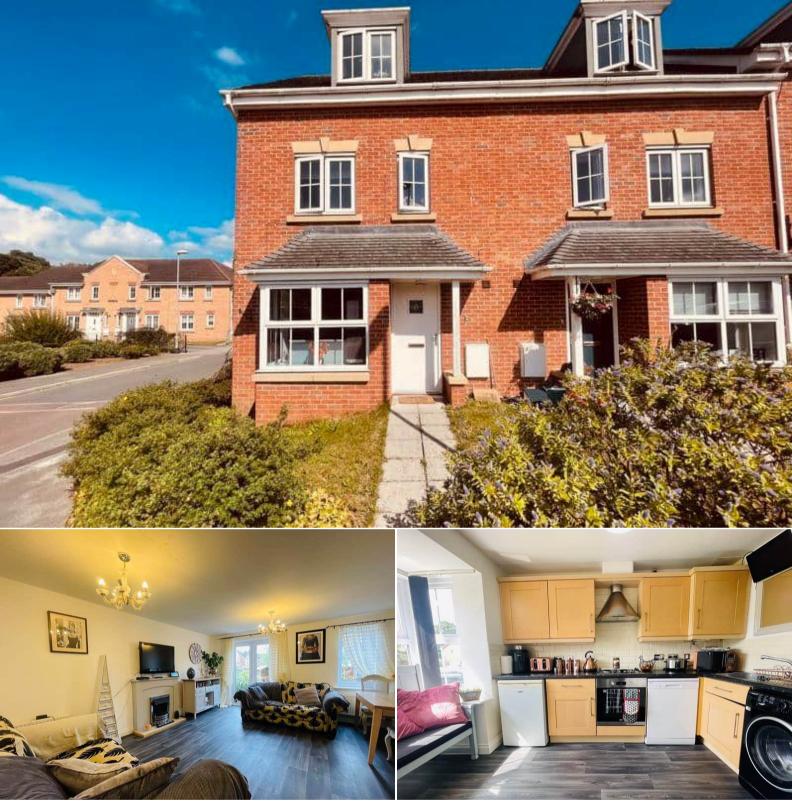

## Sunningdale Way Gainsborough

Bettermove are proud to present this modern 4 bedroom end of terrace house in Gainsborough available with no forward chain.

The property benefits from double glazing, gas central heating throughout and has off street parking available via the garage and driveway. The council tax band is C.

This is a leasehold property with 136 years remaining on the lease; the ground rent is £200 per annum and the service charge is £120 per annum.

The interior of this well presented property comprises a spacious and open plan living room with dining area, the fitted kitchen and convenient WC on the ground floor. The first floor consists of 3 bedrooms and the family bathroom. The second floor hosts the master bedroom with an ensuite bathroom and dressing room. The exterior boasts a private rear garden, perfect for enjoying the summer months.

Located in the popular town of Gainsborough, the property is close to a range of amenities, including shops, supermarkets, restaurants and pubs. Excellent transport connections can be found from Gainsborough Train Station, the A631 and many local bus routes.