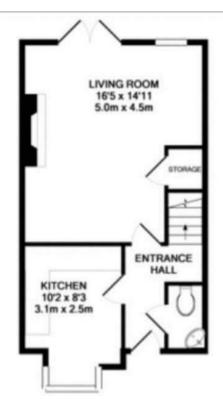

Paying this fee ensures that the seller takes their property off the market and reserves it exclusively for you, therefore eliminating the risk of gazumping and aborted costs.

1ST FLOOR APPROX. FLOOR AREA 374 SQ.FT. (34.7 SQ.M.)

2ND FLOOR APPROX. FLOOR AREA 338 SQ.FT. (31.4 SQ.M.)

GROUND FLOOR APPROX. FLOOR AREA 390 SQ.FT. (36.2 SQ.M.)

## TOTAL APPROX. FLOOR AREA 1101 SQ.FT. (102.3 SQ.M.)

Whilst every attempt has been made to ensure the accuracy of the floor plan contained here, measurements of doors, windows, rooms and any other items are approximate and no responsibility is taken for any error, omission, or mis-statement. This plan is for illustrative purposes only and should be used as such by any prospective purchaser. The services, systems and applicances shown have not been tested and no guarantee as to their operability or efficiency can be given.