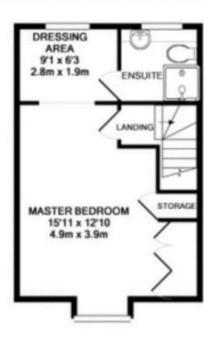

This is a leasehold property with 136 years remaining on the lease; the ground rent is £200 per annum and the service charge is £120 per annum.

The interior of this well presented property comprises a spacious and open plan living room with dining area, the fitted kitchen and convenient WC on the ground floor. The first floor consists of 3 bedrooms and the family bathroom. The second floor hosts the master bedroom with an ensuite bathroom and dressing room. The exterior boasts a private rear garden, perfect for enjoying the summer months.

2ND FLOOR APPROX. FLOOR AREA 338 SQ.FT. (31.4 SQ.M.)

GROUND FLOOR APPROX. FLOOR AREA 390 SQ.FT. (36.2 SQ.M.)

## TOTAL APPROX. FLOOR AREA 1101 SQ.FT. (102.3 SQ.M.)

Whilst every attempt has been made to ensure the accuracy of the floor plan contained here, measurements of doors, windows, rooms and any other items are approximate and no responsibility is taken for any error, omission, or mis-statement. This plan is for illustrative purposes only and should be used as such by any prospective purchaser. The services, systems and applicances shown have not been tested and no guarantee as to their operability or efficiency can be given.