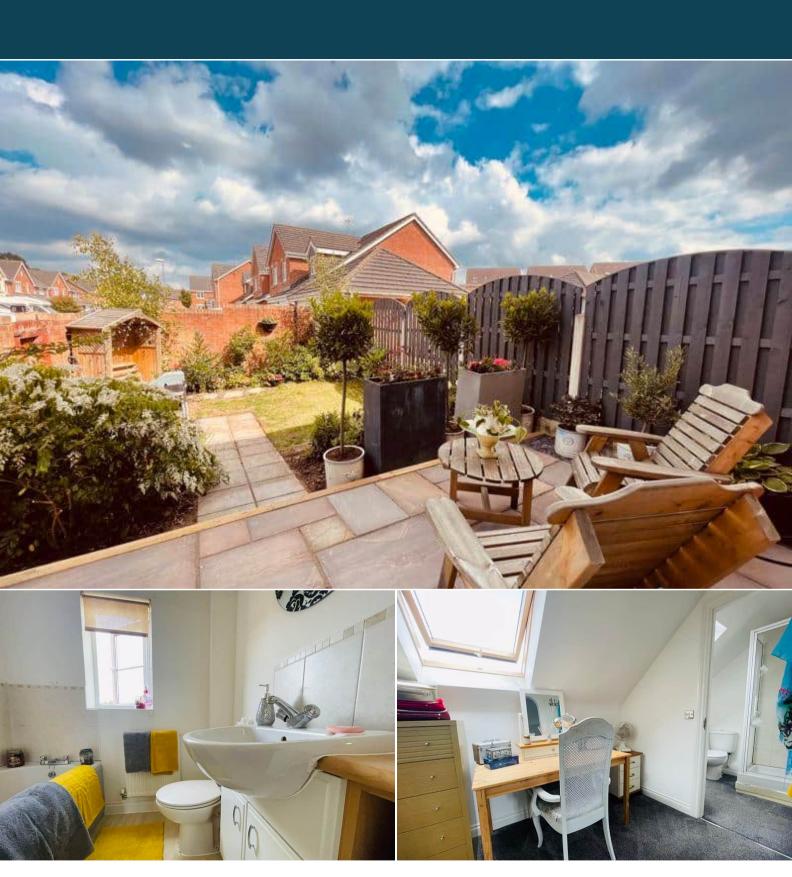

This is a leasehold property with 136 years remaining on the lease; the ground rent is £200 per annum and the service charge is £120 per annum.

The interior of this well presented property comprises a spacious and open plan living room with dining area, the fitted kitchen and convenient WC on the ground floor. The first floor consists of 3 bedrooms and the family bathroom. The second floor hosts the master bedroom with an ensuite bathroom and dressing room. The exterior boasts a private rear garden, perfect for enjoying the summer months.