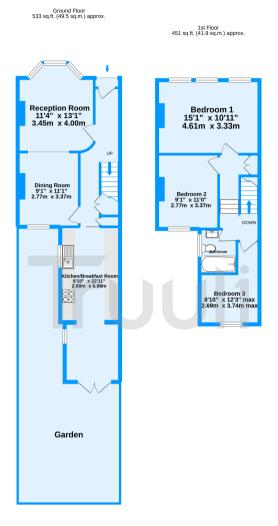

## £525,000 Freehold

\*\* Please click to read vendor comments and arrange a viewing for this well-presented Victorian family home located in a family orientated area. \*\*

Spa Hill, London, SE19

TOTAL FLOOR AREA : 984 sq.ft. (91.4 sq.m.) approx

Whilst every attempt has been made to ensure the accuracy of the floorpian contained here, measurements of doors, windows, rooms and any other items are approximate and no responsibility is taken for any error mission or mis-statement. This plan is for illustrative purposes only and should be used as such per any prospective purchaser. The services, systems and appliances shown have not been tested and no guarantee as to their operability or efficiency can be given.