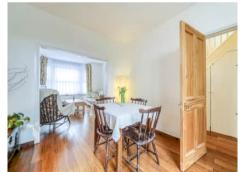

## Truuli

120 Spa Hill, London, SE19 3TU

£525,000 Freehold

- Chain free
- Victorian family home
- Period character features
- Neutral décor throughout
- Family orientated area
- School catchment area

- Modern fitted kitchen with integrated appliances
- Green open expanses within walking distance
- Walking distance to Crystal Palace "Triangle"

## £525,000 Freehold

\*\* Please click to read vendor comments and arrange a viewing for this well-presented Victorian family home located in a family orientated area. \*\*

Spa Hill, London, SE19

TOTAL FLOOR AREA : 984 sq.ft. (91.4 sq.m.) approx