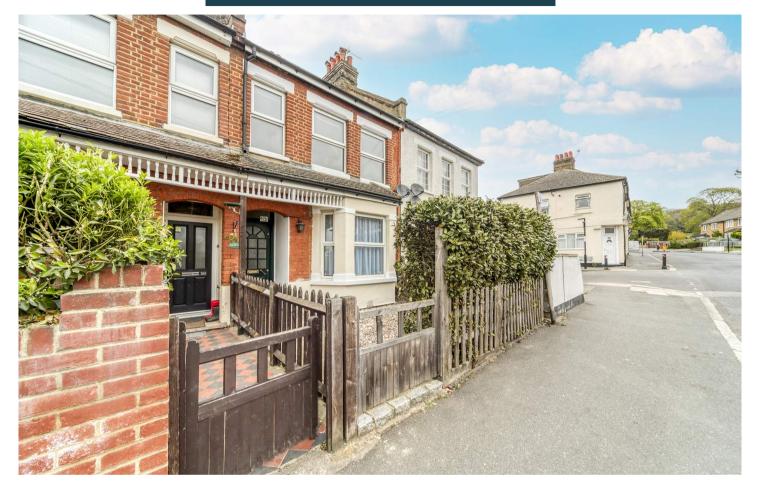

## Truuli

120 Spa Hill, London, SE19 3TU

£525,000 Freehold

- Chain free
- Victorian family home
- Period character features
- Neutral décor throughout
- Family orientated area
- School catchment area

- Modern fitted kitchen with integrated appliances
- Green open expanses within walking distance
- Walking distance to Crystal Palace "Triangle"

## 120 Spa Hill, London, SE19 3TU

## £525,000 Freehold

\*\* Please click to read vendor comments and arrange a viewing for this well-presented Victorian family home located in a family orientated area. \*\*

Spa Hill, London, SE19

TOTAL FLOOR AREA : 984 sq.ft. (91.4 sq.m.) approx