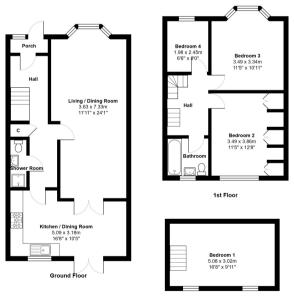

## Floorplan

2nd Floor

Total Area: 118.0 m<sup>2</sup> ... 1270 ft<sup>2</sup> All measurements are approximate and for display purposes only

NB: Please note that all fittings, kitchen appliances and heating systems have not been tested by Mishca & Co Sales & Lettings. Whilst we endeavour to make our sales details accurate and reliable. Room sizes should not be relied upon for carpets and furnishings. If there is any point, which is of particular important to you, please contact our office and we will be pleased to verify any information for you. Do so particularly if contemplating travelling some distance to view this property.