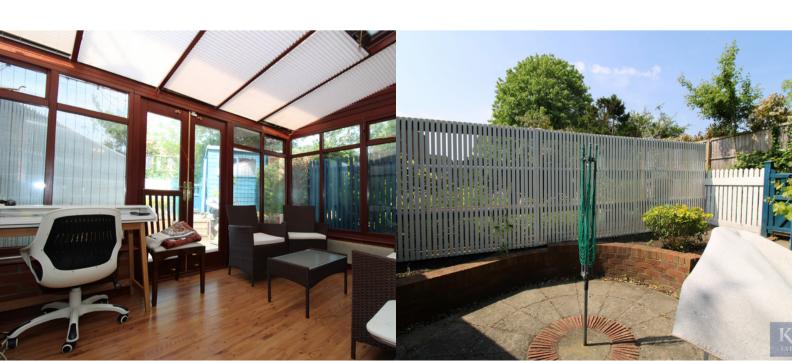

# **CONSERVATORY**

3.86m x 2.56m (12' 8" x 8' 5")

Wooden conservatory with French doors leading out to the rear garden.

## **REAR GARDEN**

Low maintenance rear garden, mainly patio.

Stevenage 29, Shephall Green, Stevenage, SG2 9XS 01438 572020 linzi.davis@kalmestateagents.co.uk