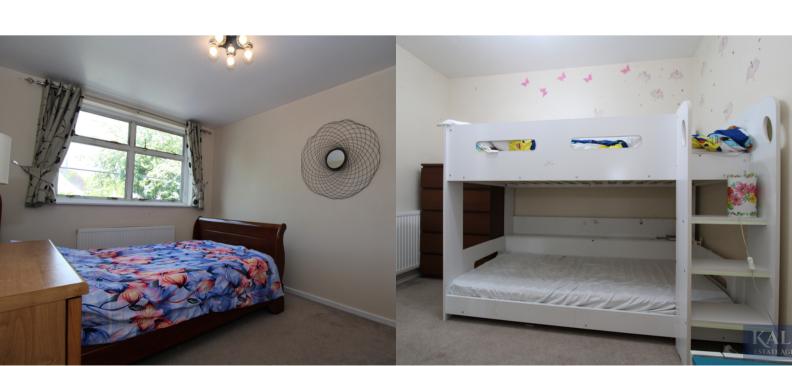

## **BEDROOM ONE**

3.88m x 2.68m (12' 9" x 8' 10")

Double bedroom with window to the rear aspect. Radiator.

## **BEDROOM TWO**

5.03m x 2.93m (16' 6" x 9' 7")

Bedroom with window to the front aspect. Fitted wardrobes. Access to the en-suite shower room.

## **BEDROOM THREE**

3.07m x 2.1m (10' 1" x 6' 11")

Single bedroom with window to the rear aspect. Radiator.