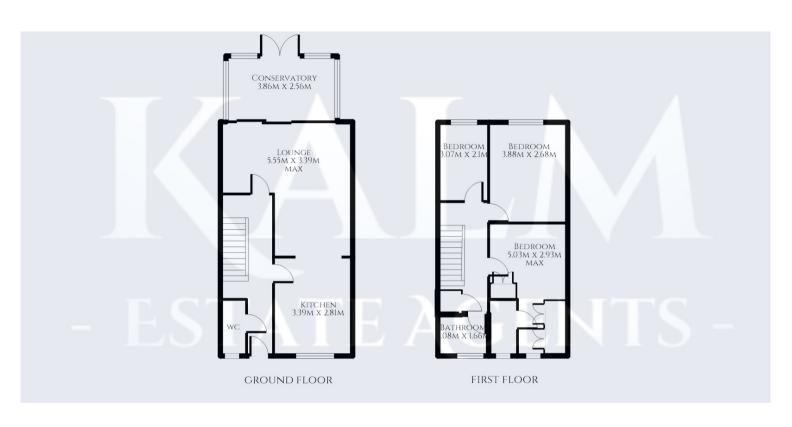

## **GROUND FLOOR**

## **ENTRANCE HALLWAY**

Doors to ground floor rooms, stairs to first floor, with storage space under.

# **KITCHEN**

3.39m x 2.81m (11' 1" x 9' 3")

Beautifully fitted Gloss kitchen comprising a range of wall and base units, integrated fridge/freezer, eye level double oven, washing machine. Window to the front aspect. Down lighting and undercounter lighting.

## LOUNGE/DINER

5.55m x 3.39m (18' 3" x 11' 1")

'L' shaped room with a good space for dining table and lounge. Sliding doors leading to the conservatory.

# **CONSERVATORY**

3.86m x 2.56m (12' 8" x 8' 5")

Wooden conservatory with French doors leading out to the rear garden.

## **DOWNSTAIRS WC**

W/C and wash hand basin. Window to the front aspect.

# FIRST FLOOR

# FIRST FLOOR LANDING

Doors to all rooms.

## **BEDROOM ONE**

3.88m x 2.68m (12' 9" x 8' 10")

Double bedroom with window to the rear aspect. Radiator.

## **BEDROOM TWO**

5.03m x 2.93m (16' 6" x 9' 7")

Bedroom with window to the front aspect. Fitted wardrobes. Access to the en-suite shower room.

## **EN-SUITE SHOWER ROOM**

Corner shower enclosure, wash hand basin and w/c. Window to the side aspect.

## **BEDROOM THREE**

3.07m x 2.1m (10' 1" x 6' 11")

Single bedroom with window to the rear aspect. Radiator.

## **BATHROOM**

2.08m x 1.66m (6' 10" x 5' 5")

Fully tiled bathroom with side panel bath with shower over and glass screen, wash hand basin and w/c. Window to the front aspect.