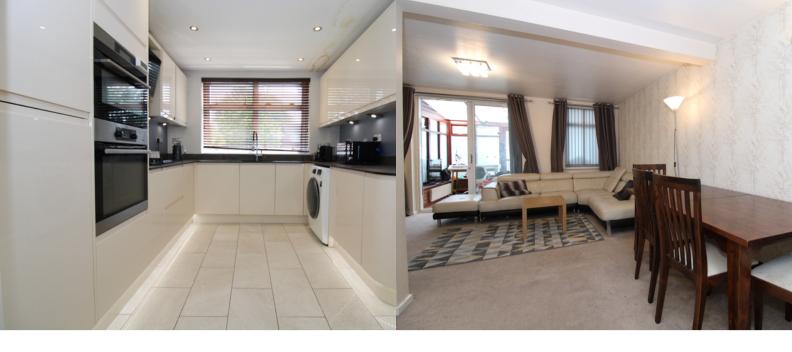

# **KITCHEN**

3.39m x 2.81m (11' 1" x 9' 3")

Beautifully fitted Gloss kitchen comprising a range of wall and base units, integrated fridge/freezer, eye level double oven, washing machine. Window to the front aspect. Down lighting and undercounter lighting.

## LOUNGE/DINER

5.55m x 3.39m (18' 3" x 11' 1")

'L' shaped room with a good space for dining table and lounge. Sliding doors leading to the conservatory.