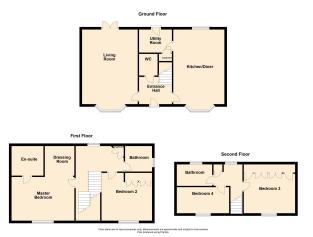

This immaculate four double bedroom family home is located in the desirable area of Brooklands. The property is set out three floors. The ground floor comprises of entrance hall leading to the spacious and light living room, with patio doors to the rear garden, cloakroom, top of the range kitchen diner, fitted with induction hob and quartz worktops, and utility room with access to the rear garden.

The first floor comprises of master bedroom with large ensuite and separate dressing area, bedroom two, another double bedroom with fitted wardrobes and family bathroom.

The second floor comprises of a further two double bedrooms and bathroom.