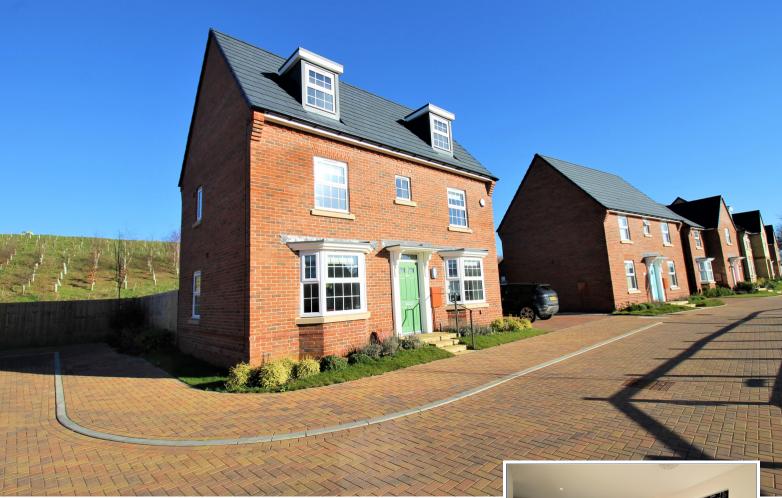

## 16 Golden Hinde Gardens, Brooklands, Milton Keynes, Buckinghamshire, MK10 7JU

## £500,000 Freehold

- Four Double Bedrooms
- Extra Length Garage
- Private garden
- Top of the range upgraded kitchen
- Large driveway provides off-road parking
- Close Access to A5 and M1
- Immaculate Throughout
- Detached garage extra lengh
- EPC Rating

This immaculate four double bedroom family home is located in the desirable area of Brooklands. The property is set out three floors. The ground floor comprises of entrance hall leading to the spacious and light living room, with patio doors to the rear garden, cloakroom, top of the range kitchen diner, fitted with induction hob and quartz worktops, and utility room with access to the rear garden.