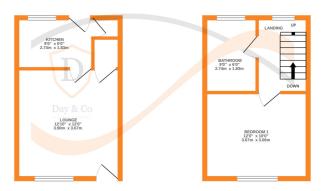

## **FULL DESCRIPTION**

Of interest to a variety of buyers is this well maintained two bedroom through terrace situated in this popular residential location with excellent access to Keighley town centre. The three storey accommodation comprises of the spacious lounge having a wood burning stove in fireplace, double glazed window to the front and a radiator. The kitchen has base and wall mounted units, plumbing for an automatic washing machine, double glazed window and door to the rear and access to a spacious cellar having double glazed window to the front. To the first floor there is a double bedroom and the bathroom which has a three piece suite comprising of a bath with shower over, WC, wash hand basin. To the second floor a spacious attic bedroom with radiator, double glazed window to the front enjoying far reaching views. EPC rating is E.

Whilst every attempt has been made to ensure the accuracy of the floorplan contained here, measurements of doors, windows, rooms and any other items are approximate and no responsibility is taken for any error, omission or mis-statement. This plan is for illustrative purposes only and should be used as such by any prospective purchaser. The services, systems and appliances shown have not been tested and no guarantee as to their operability or efficiency can be given.