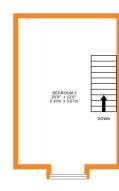

## **FULL DESCRIPTION**

Of interest to a variety of buyers is this well maintained two bedroom through terrace situated in this popular residential location with excellent access to Keighley town centre. The three storey accommodation comprises of the spacious lounge having a wood burning stove in fireplace, double glazed window to the front and a radiator. The kitchen has base and wall mounted units, plumbing for an automatic washing machine, double glazed window and door to the rear and access to a spacious cellar having double glazed window to the front. To the first floor there is a double bedroom and the bathroom which has a three piece suite comprising of a bath with shower over, WC, wash hand basin. To the second floor a spacious attic bedroom with radiator, double glazed window to the front enjoying far reaching views. EPC rating is E.

Whilst every attempt has been made to ensure the accuracy of the floorplan contained here, measurements of doors, windows, rooms and any other items are approximate and no responsibility is taken for any error, omission or mis-statement. This plan is for illustrative purposes only and should be used as such by any prospective purchaser. The services, systems and appliances shown have not been tested and no guarantee as to their operability or efficiency can be given.