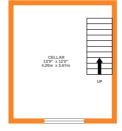

## **FULL DESCRIPTION**

Of interest to a variety of buyers is this well maintained two bedroom through terrace situated in this popular residential location with excellent access to Keighley town centre. The three storey accommodation comprises of the spacious lounge having a wood burning stove in fireplace, double glazed window to the front and a radiator. The kitchen has base and wall mounted units, plumbing for an automatic washing machine, double glazed window and door to the rear and access to a spacious cellar having double glazed window to the front. To the first floor there is a double bedroom and the bathroom which has a three piece suite comprising of a bath with shower over, WC, wash hand basin. To the second floor a spacious attic bedroom with radiator, double glazed window to the front enjoying far reaching views. EPC rating is E.

Whilst every attempt has been made to ensure the accuracy of the floorplan contained here, measurements of doors, windows, rooms and any other items are approximate and no responsibility is taken for any error, omission or mis-statement. This plan is for illustrative purposes only and should be used as such by any prospective purchaser. The services, systems and appliances shown have not been tested and no guarantee as to their operability or efficiency can be given.