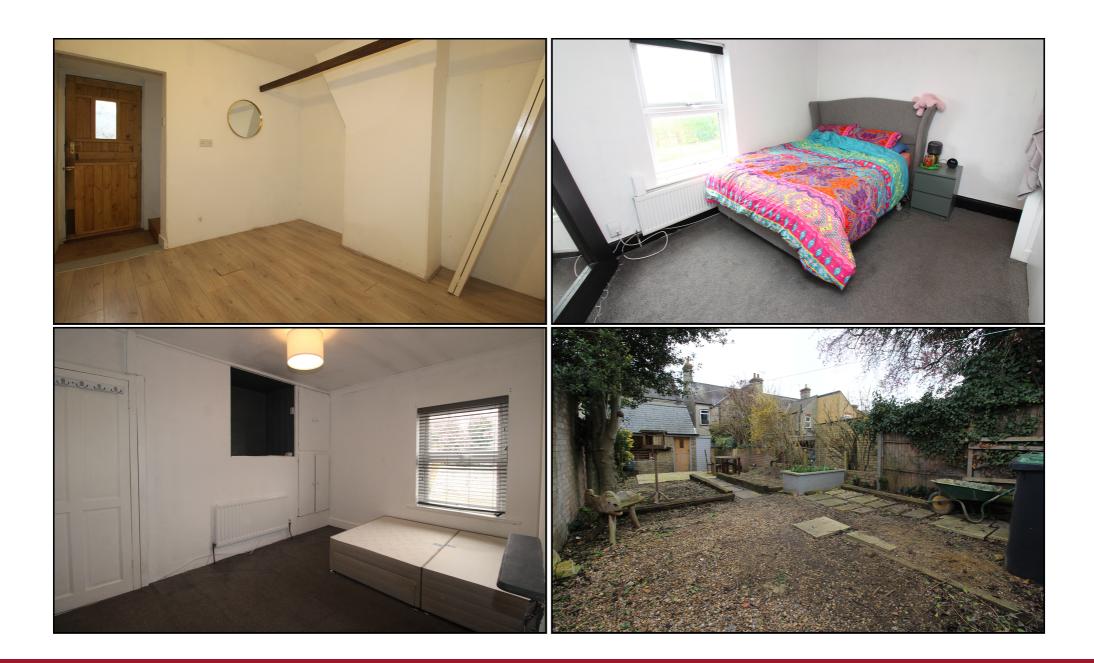

## **Entrance:**

Double glazed door to front. Double glazed window to side. Glass paneled door to front room. Laminate flooring.

## **Bedroom One:**

Abt. 11' 6" x 12' 10" (3.51m x 3.91m) Double glazed window to front. Feature fireplace. Carpet as fitted.

### Rear:

A good size garden with lawn and patio area. Double gates to the rear to allow access for a car to park.