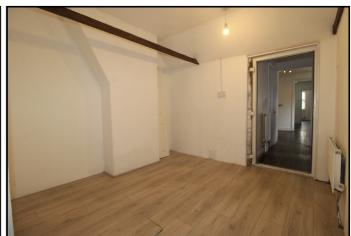

## Study:

Abt. 9' 6" x 9' 4" (2.90m x 2.84m) A wonderful additional space with barn style door leading to the garden. Radiator. Laminate flooring.