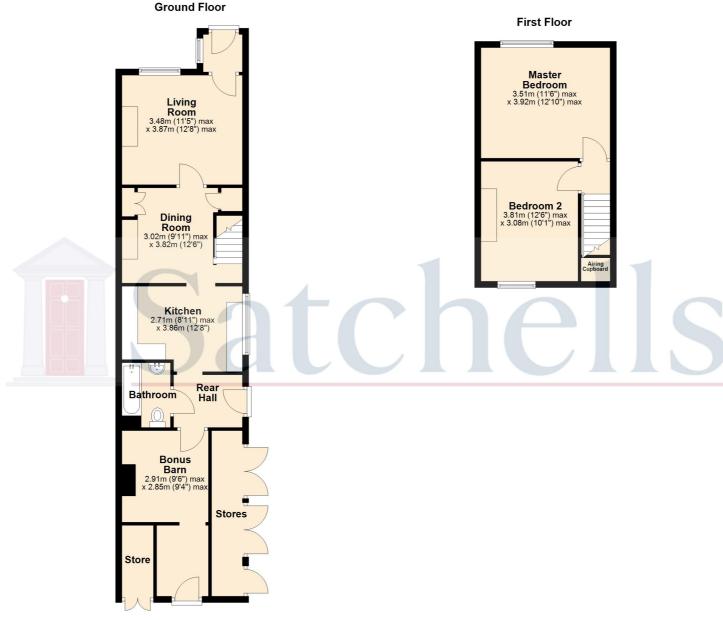

### **Ground Floor:**

## **Living Room:**

Abt. 11' 5" x 12' 8" (3.48m x 3.86m) A bright space with feature fireplace. Double glazed window to front. Built in storage cupboard. Radiator. Laminate flooring.

# **Dining Room:**

Abt. 9' 11 max " x 12' 6" (3.02m max x 3.81m) A spacious room that offers built in storage. Feature fireplace. Radiator. Laminate flooring.

## Kitchen:

Abt. 8' 11" max x 12' 8" (2.72m max x 3.86m) A range of eye and base level units with ample work surface. Single stainless steel sink with drainer. Space for washing machine, fridge/freezer and dishwasher. Built in oven with extractor over. Tiled splash back. Double glazed window to side Laminate flooring

# Family Bathroom:

A three piece white suite bathroom comprising paneled bath with shower over, low level WC and pedestal hand wash basin. Fully tiled walls surrounding bath. Tiled splash back. Extractor fan. Laminate flooring.

## Study:

Abt. 9' 6" x 9' 4" (2.90m x 2.84m) A wonderful additional space with barn style door leading to the garden. Radiator. Laminate flooring.

# First Floor:

## **Bedroom One:**

Abt. 11' 6" x 12' 10" (3.51m x 3.91m) Double glazed window to front. Feature fireplace. Carpet as fitted.

## **Bedroom Two:**

Abt. 12' 6"  $\times$  10' 1" (3.81m  $\times$  3.07m) Double glazed window to rear. Over stairs storage. Feature fireplace. Carpet as fitted.