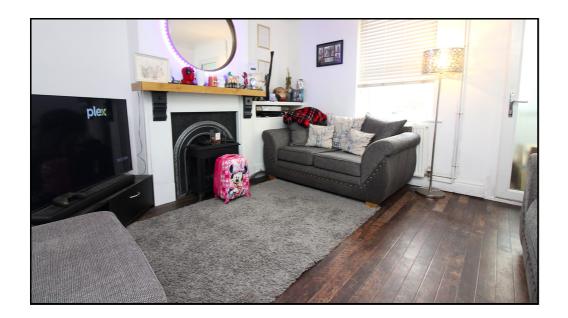

## **Living Room:**

Abt. 11' 5" x 12' 8" (3.48m x 3.86m) A bright space with feature fireplace. Double glazed window to front. Built in storage cupboard. Radiator. Laminate flooring.