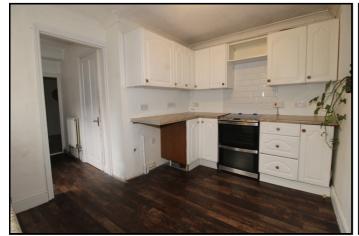

## Kitchen:

Abt. 8' 11" max x 12' 8" (2.72m max x 3.86m) A range of eye and base level units with ample work surface. Single stainless steel sink with drainer. Space for washing machine, fridge/freezer and dishwasher. Built in oven with extractor over. Tiled splash back. Double glazed window to side Laminate flooring