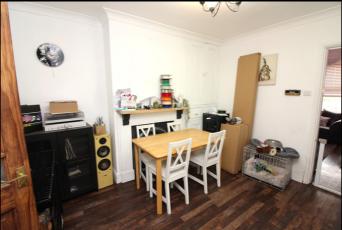

# **Dining Room:**

Abt. 9' 11 max " x 12' 6" (3.02m max x 3.81m) A spacious room that offers built in storage. Feature fireplace. Radiator. Laminate flooring.

## Kitchen:

Abt. 8' 11" max x 12' 8" (2.72m max x 3.86m) A range of eye and base level units with ample work surface. Single stainless steel sink with drainer. Space for washing machine, fridge/freezer and dishwasher. Built in oven with extractor over. Tiled splash back. Double glazed window to side Laminate flooring