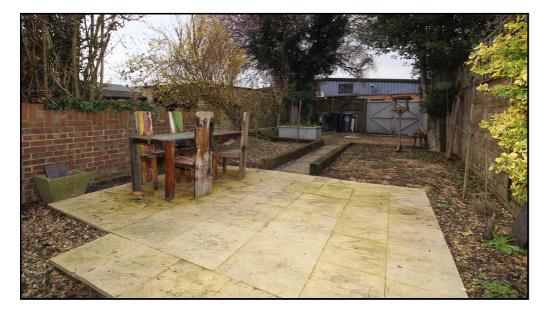

### Rear:

A good size garden with lawn and patio area. Double gates to the rear to allow access for a car to park.