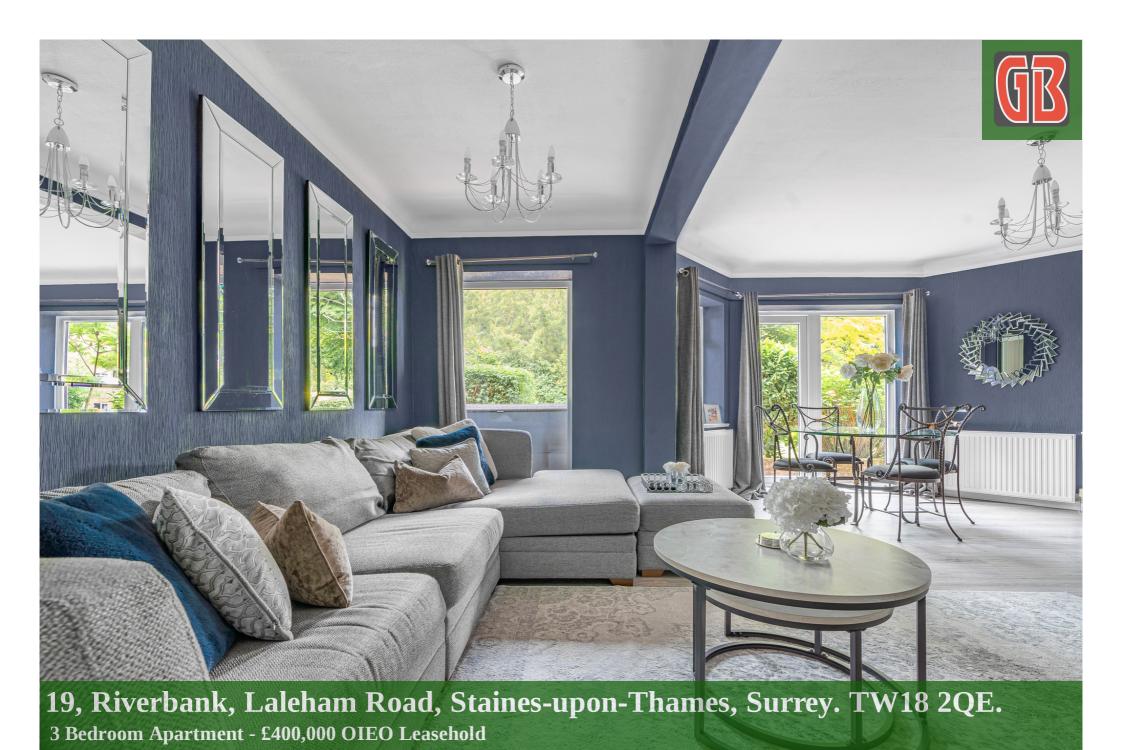

# 19, Riverbank, Laleham Road, Stainesupon-Thames, Surrey. TW18 2QE.

#### 3 Bedroom Apartment - £400,000 OIEO Leasehold

STUNNING THREE BEDROOM APARTMENT SITUATED IN THIS MUCH SOUGHT AFTER RIVERSIDE MANSION BLOCK IDEALLY LOCATED FOR TOWN CENTRE, MAINLINE TRAIN STATION & RIVER THAMES. The property benefits from a spacious lounge/diner with French doors to patio enjoying views over the well-kept communal grounds, separate fitted kitchen, three well-proportioned bedrooms, modern white bathroom suite and a long lease. Viewings Highly Recommended!

#### **Key Features**

STUNNING THREE BEDROOM APARTMENT
MUCH SOUGHT AFTER RIVERSIDE MANSION BLOCK
CLOSE TO TOWN CENTRE & MAINLINE TRAIN STATION
DIRECT TOW PATH ACCESS
RESIDENTS PARKING

 $\label{eq:Total Area: 73.7 m^2 ... 793 ft^2}$  All measurements are approximate and for display purposes only.