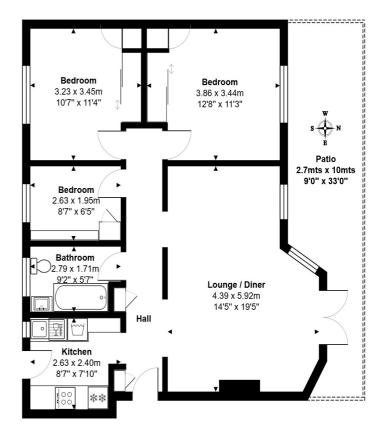

#### **Key Features**

STUNNING THREE BEDROOM APARTMENT
MUCH SOUGHT AFTER RIVERSIDE MANSION BLOCK
CLOSE TO TOWN CENTRE & MAINLINE TRAIN STATION
DIRECT TOW PATH ACCESS
RESIDENTS PARKING

 $\label{eq:Total Area: 73.7 m^2 ... 793 ft^2}$  All measurements are approximate and for display purposes only.