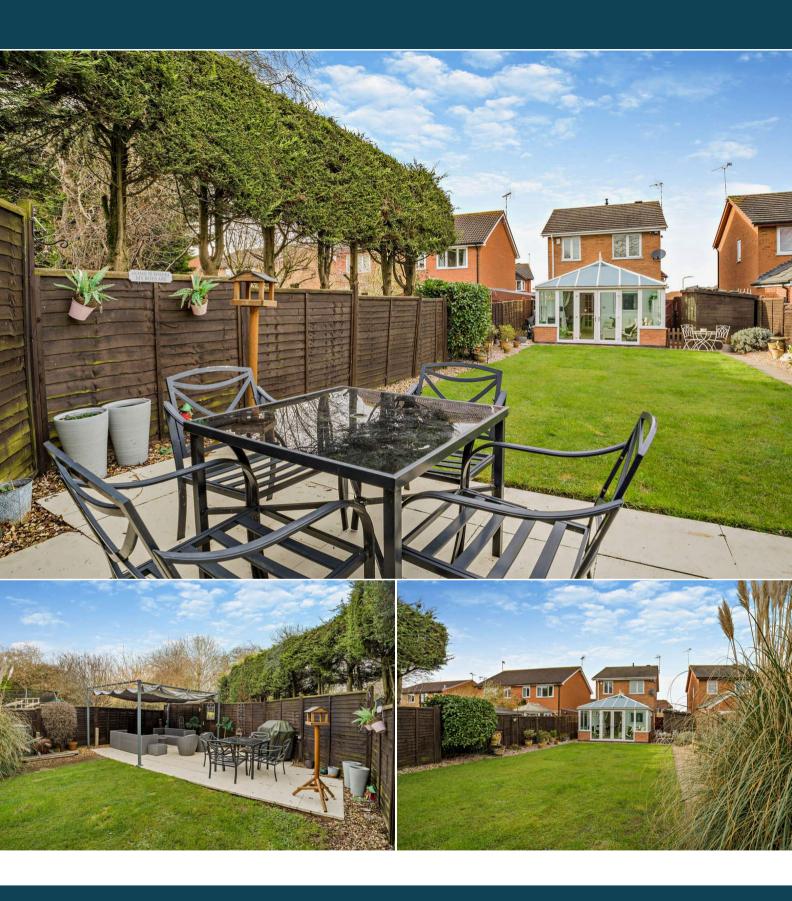

The interior of this beautifully presented property comprises a spacious living room, convenient guest cloakroom/wc, modern and open plan fitted kitchen with dining area and the conservatory on the ground floor. The first floor consists of 3 bedrooms and the family bathroom. The exterior boasts a private rear garden, perfect for enjoying the summer months.