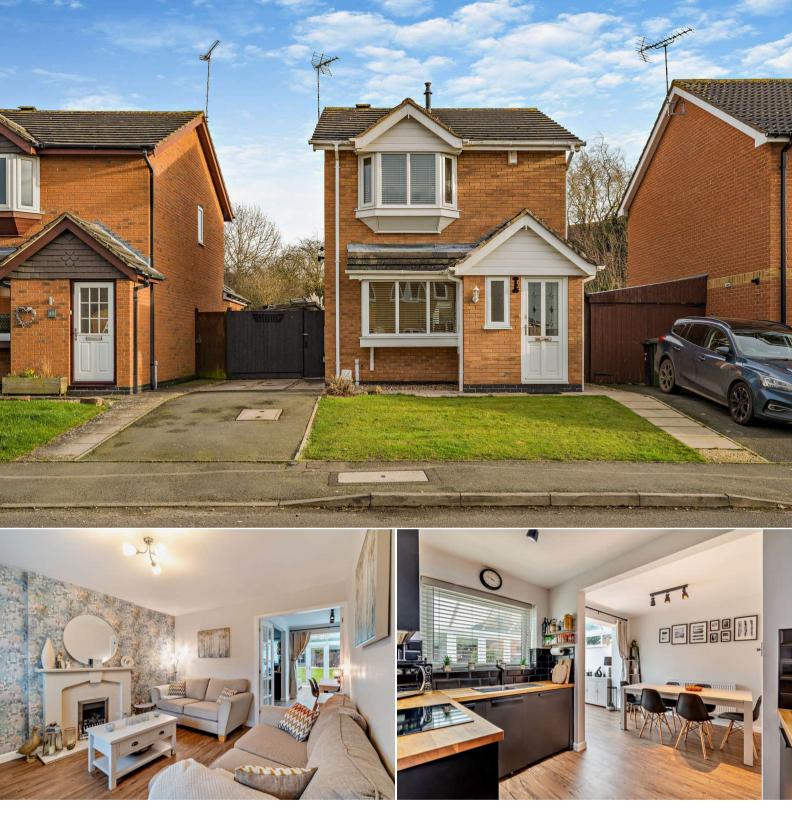

## Devitt Way Leicester

Bettermove are proud to present this 3 bedroom detached house in the sought after area of Broughton Astley.

The property benefits from double glazing, gas central heating throughout and has off street parking available via the driveway. The council tax band is C.

The interior of this beautifully presented property comprises a spacious living room, convenient guest cloakroom/wc, modern and open plan fitted kitchen with dining area and the conservatory on the ground floor. The first floor consists of 3 bedrooms and the family bathroom. The exterior boasts a private rear garden, perfect for enjoying the summer months.