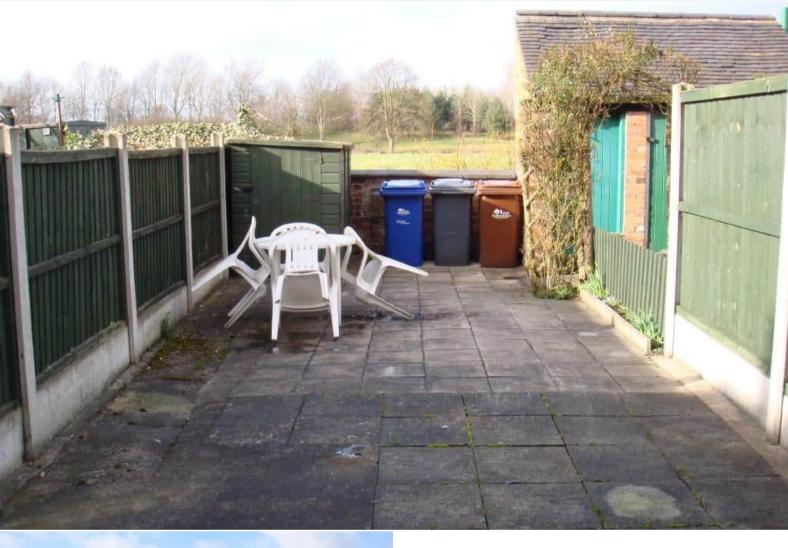

The interior of this well presented property comprises a lounge with feature electric fireplace and fitted kitchen on the ground floor. The first floor consists of one bedroom and the family bathroom with the second bedroom situated in the attic. The exterior boasts a low maintenance rear garden with patio seating area providing countryside views.