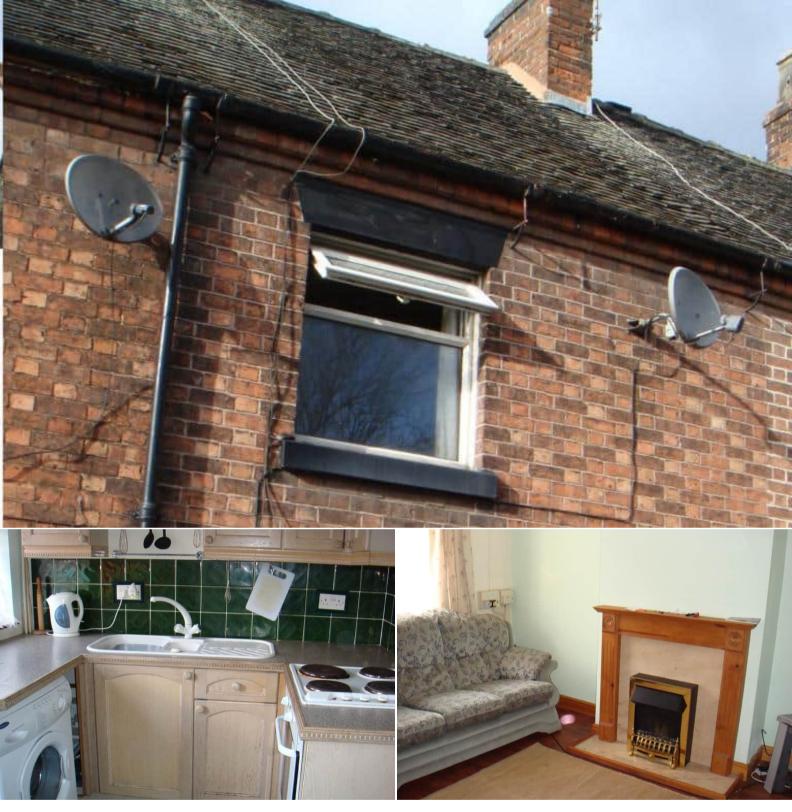

The interior of this well presented property comprises a lounge with feature electric fireplace and fitted kitchen on the ground floor. The first floor consists of one bedroom and the family bathroom with the second bedroom situated in the attic. The exterior boasts a low maintenance rear garden with patio seating area providing countryside views.